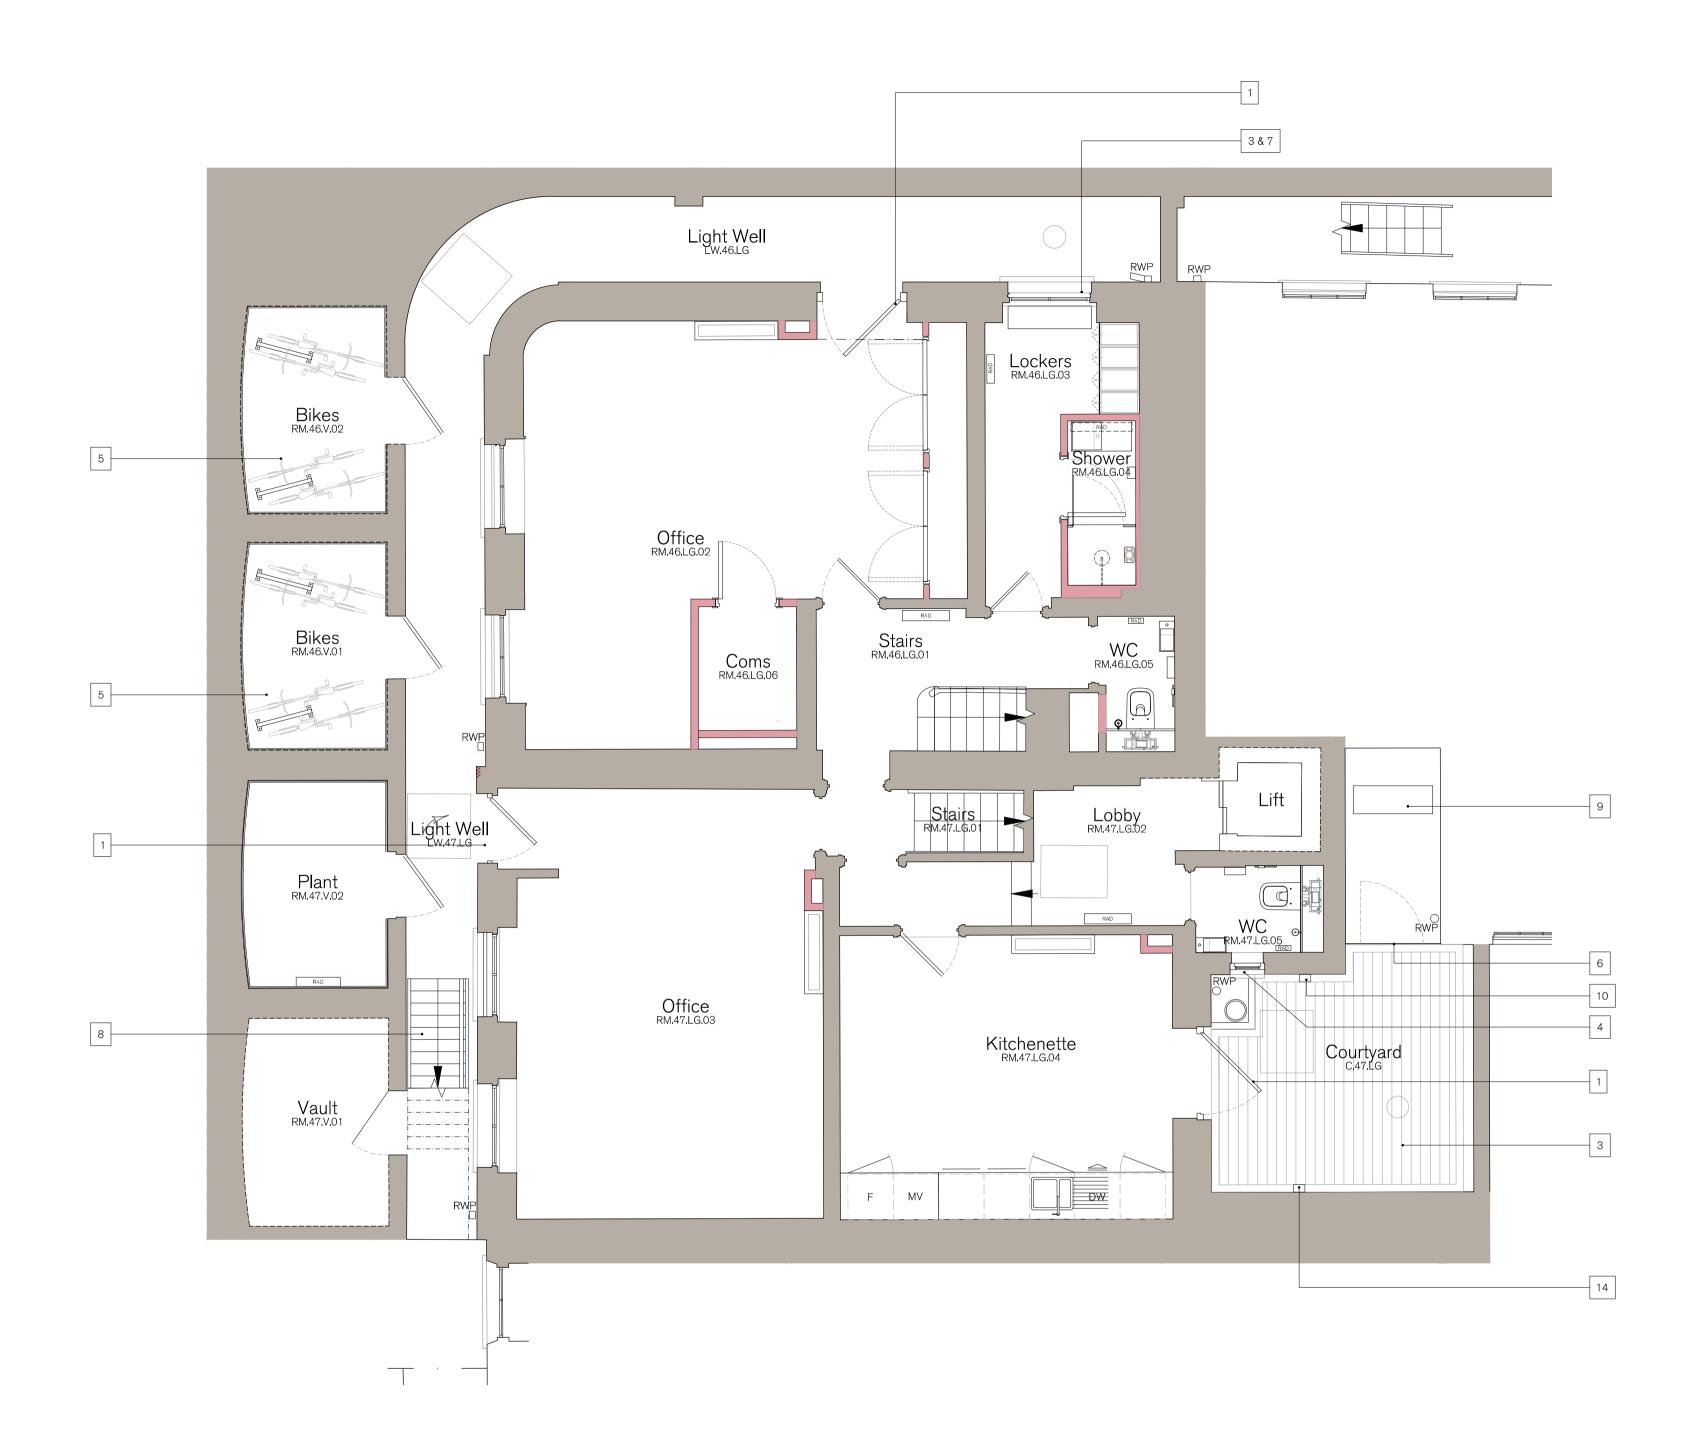

## NOTES:

1. New external door.

- 2. New decking to rear external courtyards.
- New sash window to match existing.
  New casement window to match existing.
- 5. New cycle stands.
- 6. New plant screen and door.
- 7. New metal bars installed externally to existing window to match existing.
- New extended external stairs match existing.
  New condenser units.
- 10. New external wall lights.

PROJECT HOLBORN LINKS PROJECT 5 46-47 Bloomsbury Sq. DESCRIPTION E 46-47 BS PROPOSED LOWER M GROUND FLOOR PLAN -

| Ś | <sup>DATE</sup><br>May '22 | SCALE AT A1<br>1:50 |   |
|---|----------------------------|---------------------|---|
|   | status<br>PLANNING         |                     | _ |
|   | drawn<br>YJ                | CHECKED<br>RE       | _ |