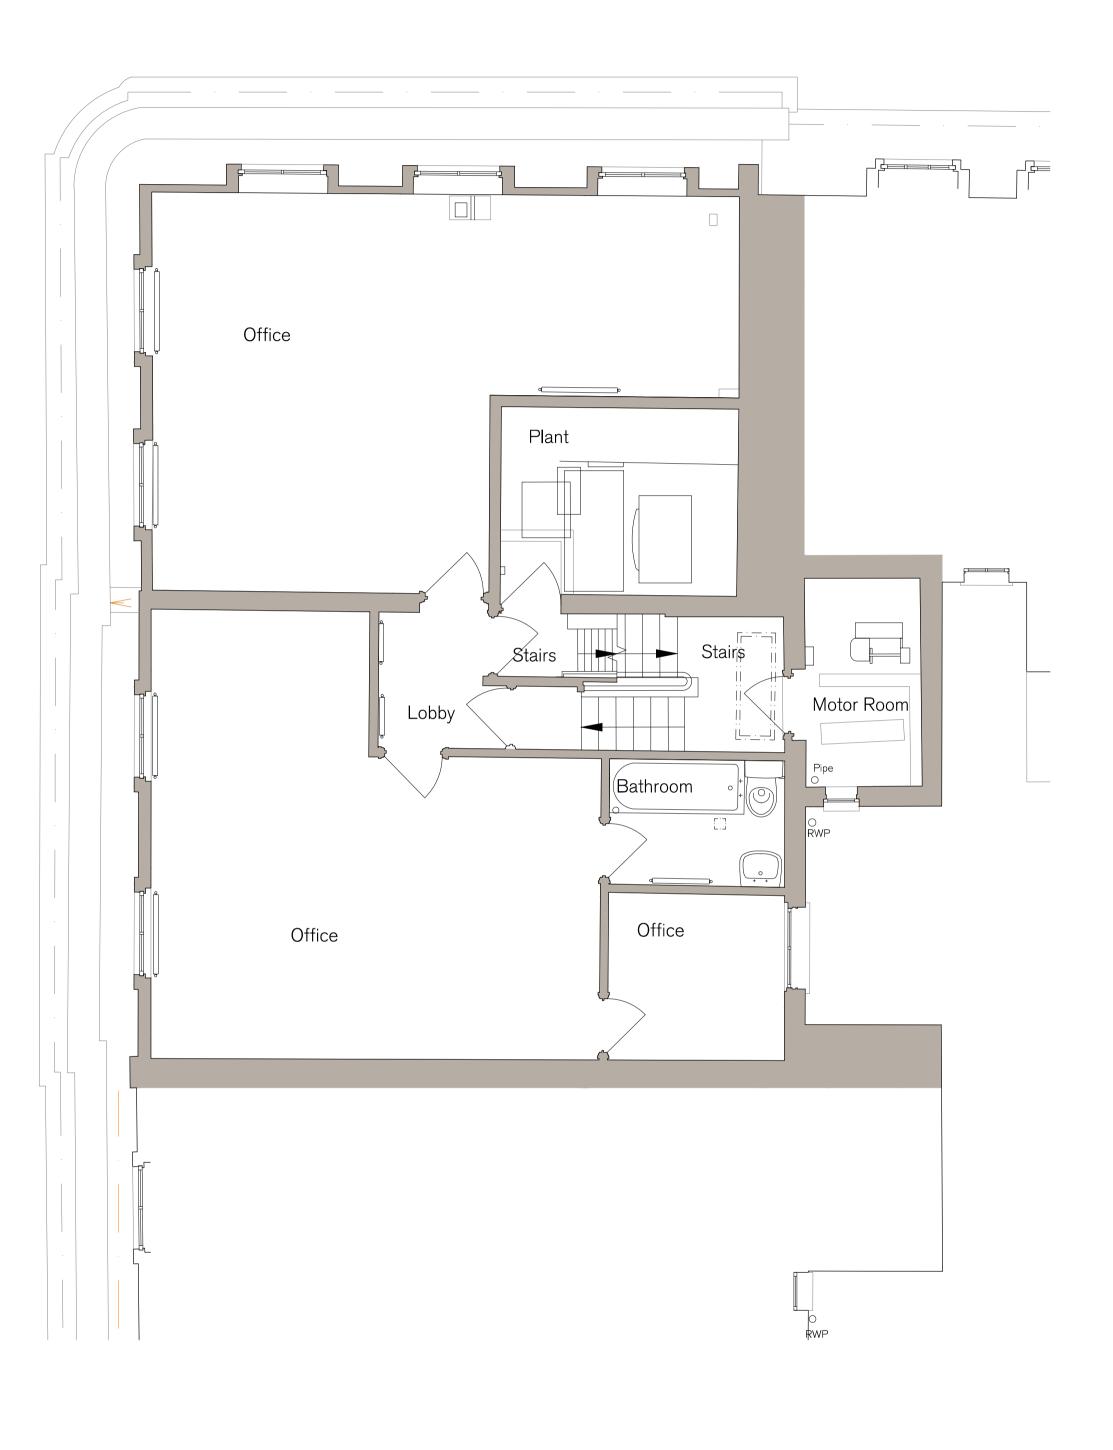

PROJECT HOLBORN LINKS PROJECT 5 46-47 Bloomsbury Sq. DESCRIPTION 46-47 BS FOURTH FLOOR EXISTING PLAN

| SCALE AT A1<br>1:50 |
|---------------------|
|                     |
| CHECKED<br>RE       |
|                     |