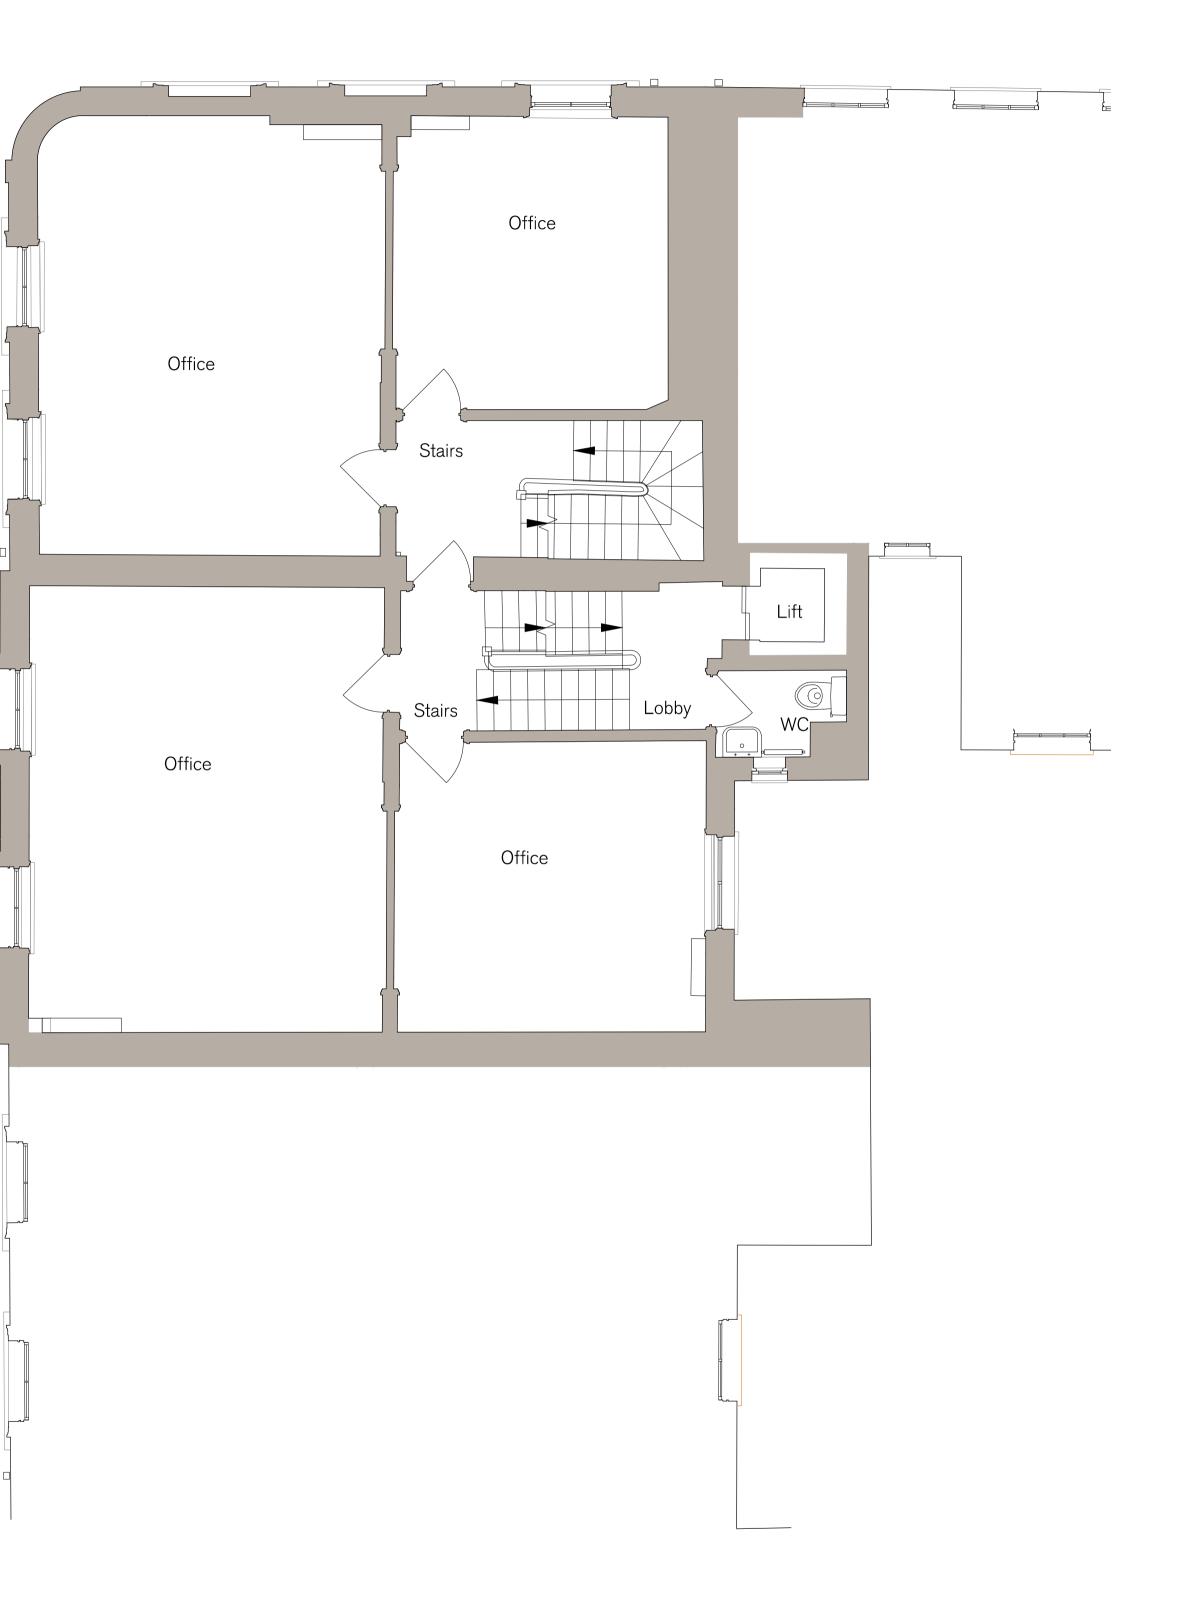

DESCRIPTION 46-47 BS SECOND FLOOR EXISTING PLAN

| date<br>May '22    | SCALE AT A1<br>1:50 |
|--------------------|---------------------|
| status<br>PLANNING |                     |
| DRAWN              | CHECKED             |
| YJ                 | RE                  |