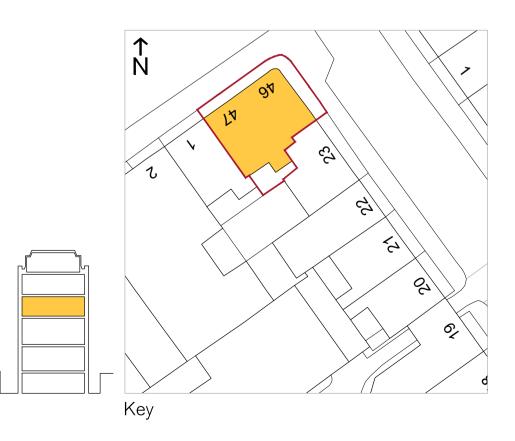

DESCRIPTION 46-47 BS SECOND FLOOR EXISTING PLAN

| date<br>May '22    | SCALE AT A1<br>1:50 |
|--------------------|---------------------|
| status<br>PLANNING |                     |
| DRAWN              | CHECKED             |
| YJ                 | RE                  |