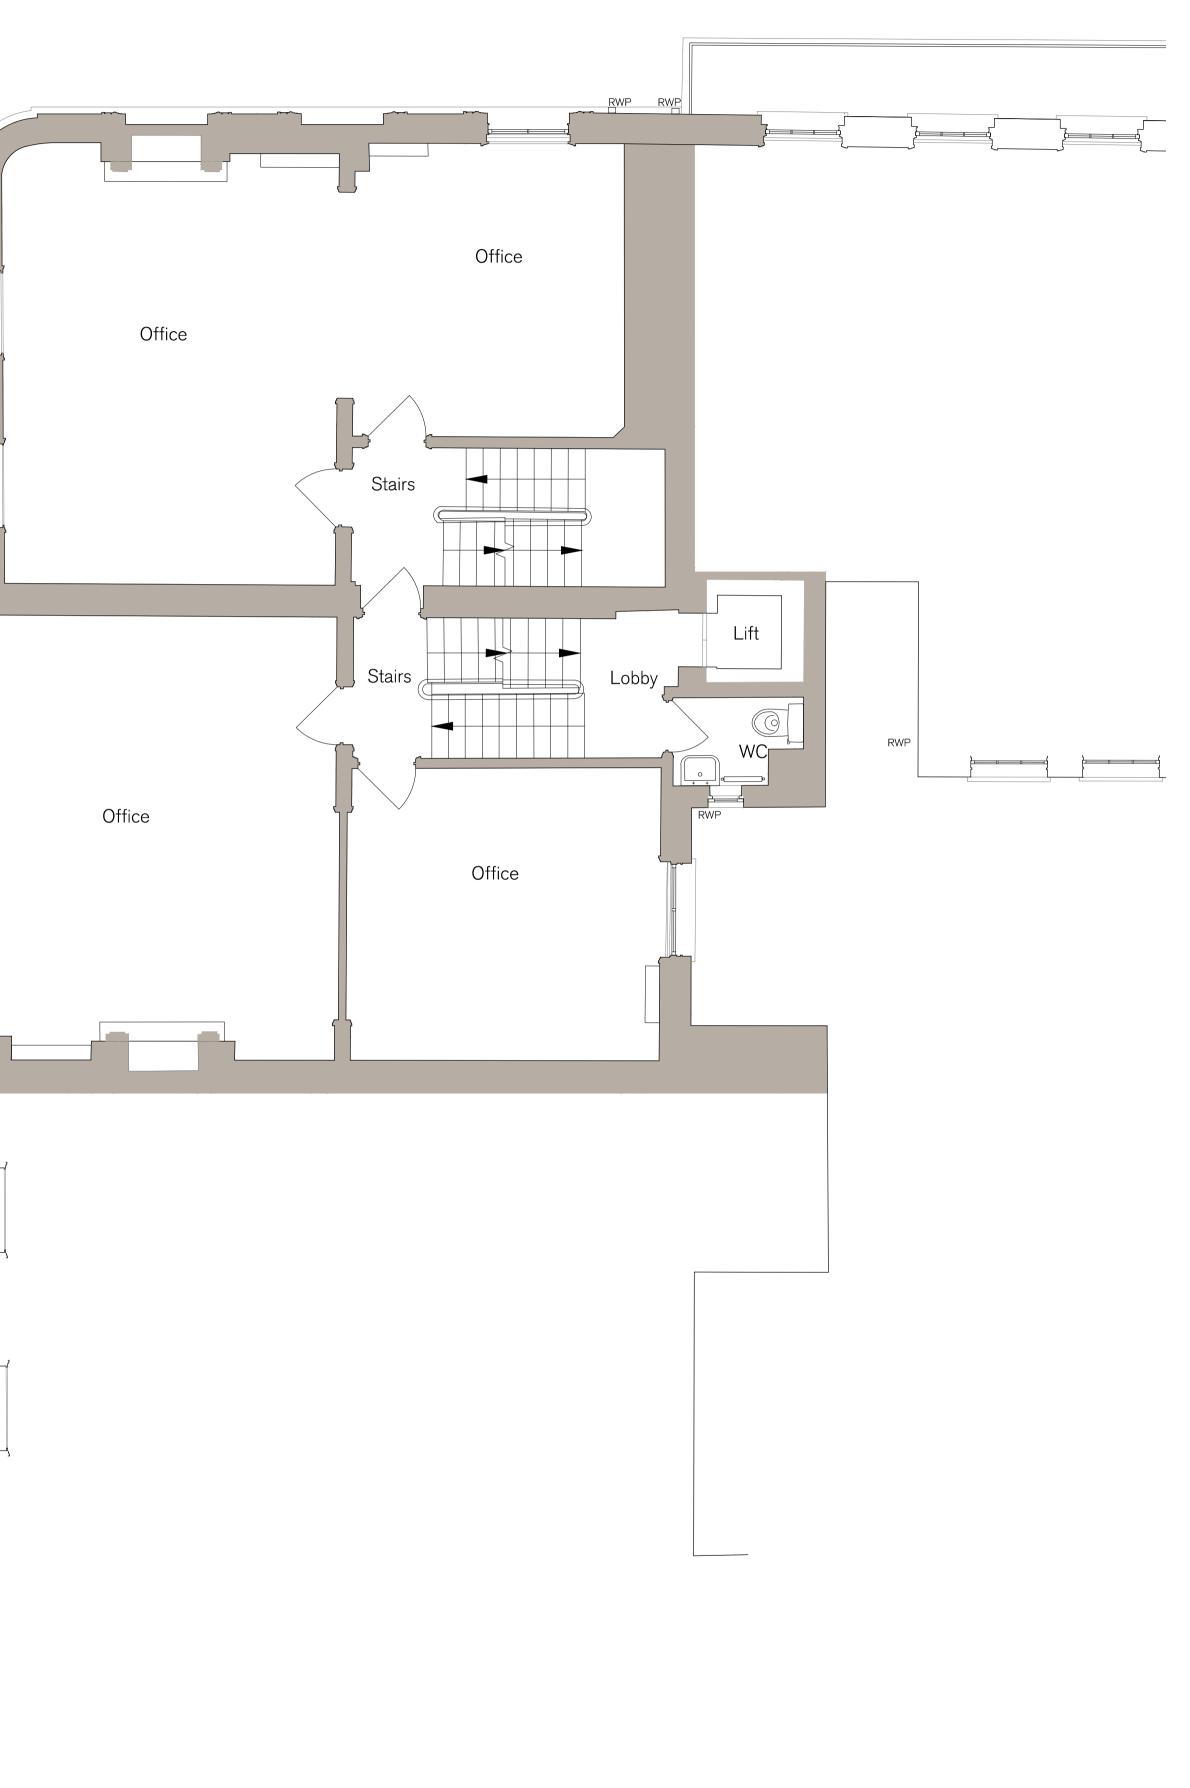

PROJECT HOLBORN LINKS PROJECT 5 46-47 Bloomsbury Sq. DESCRIPTION 46-47 BS FIRST FLOOR EXISTING PLAN

| <sup>DATE</sup><br>May '22 | SCALE AT A1<br>1:50 |   |
|----------------------------|---------------------|---|
| status<br>PLANNING         |                     | _ |
| DRAWN                      | CHECKED             | - |
| YJ                         | RE                  | _ |