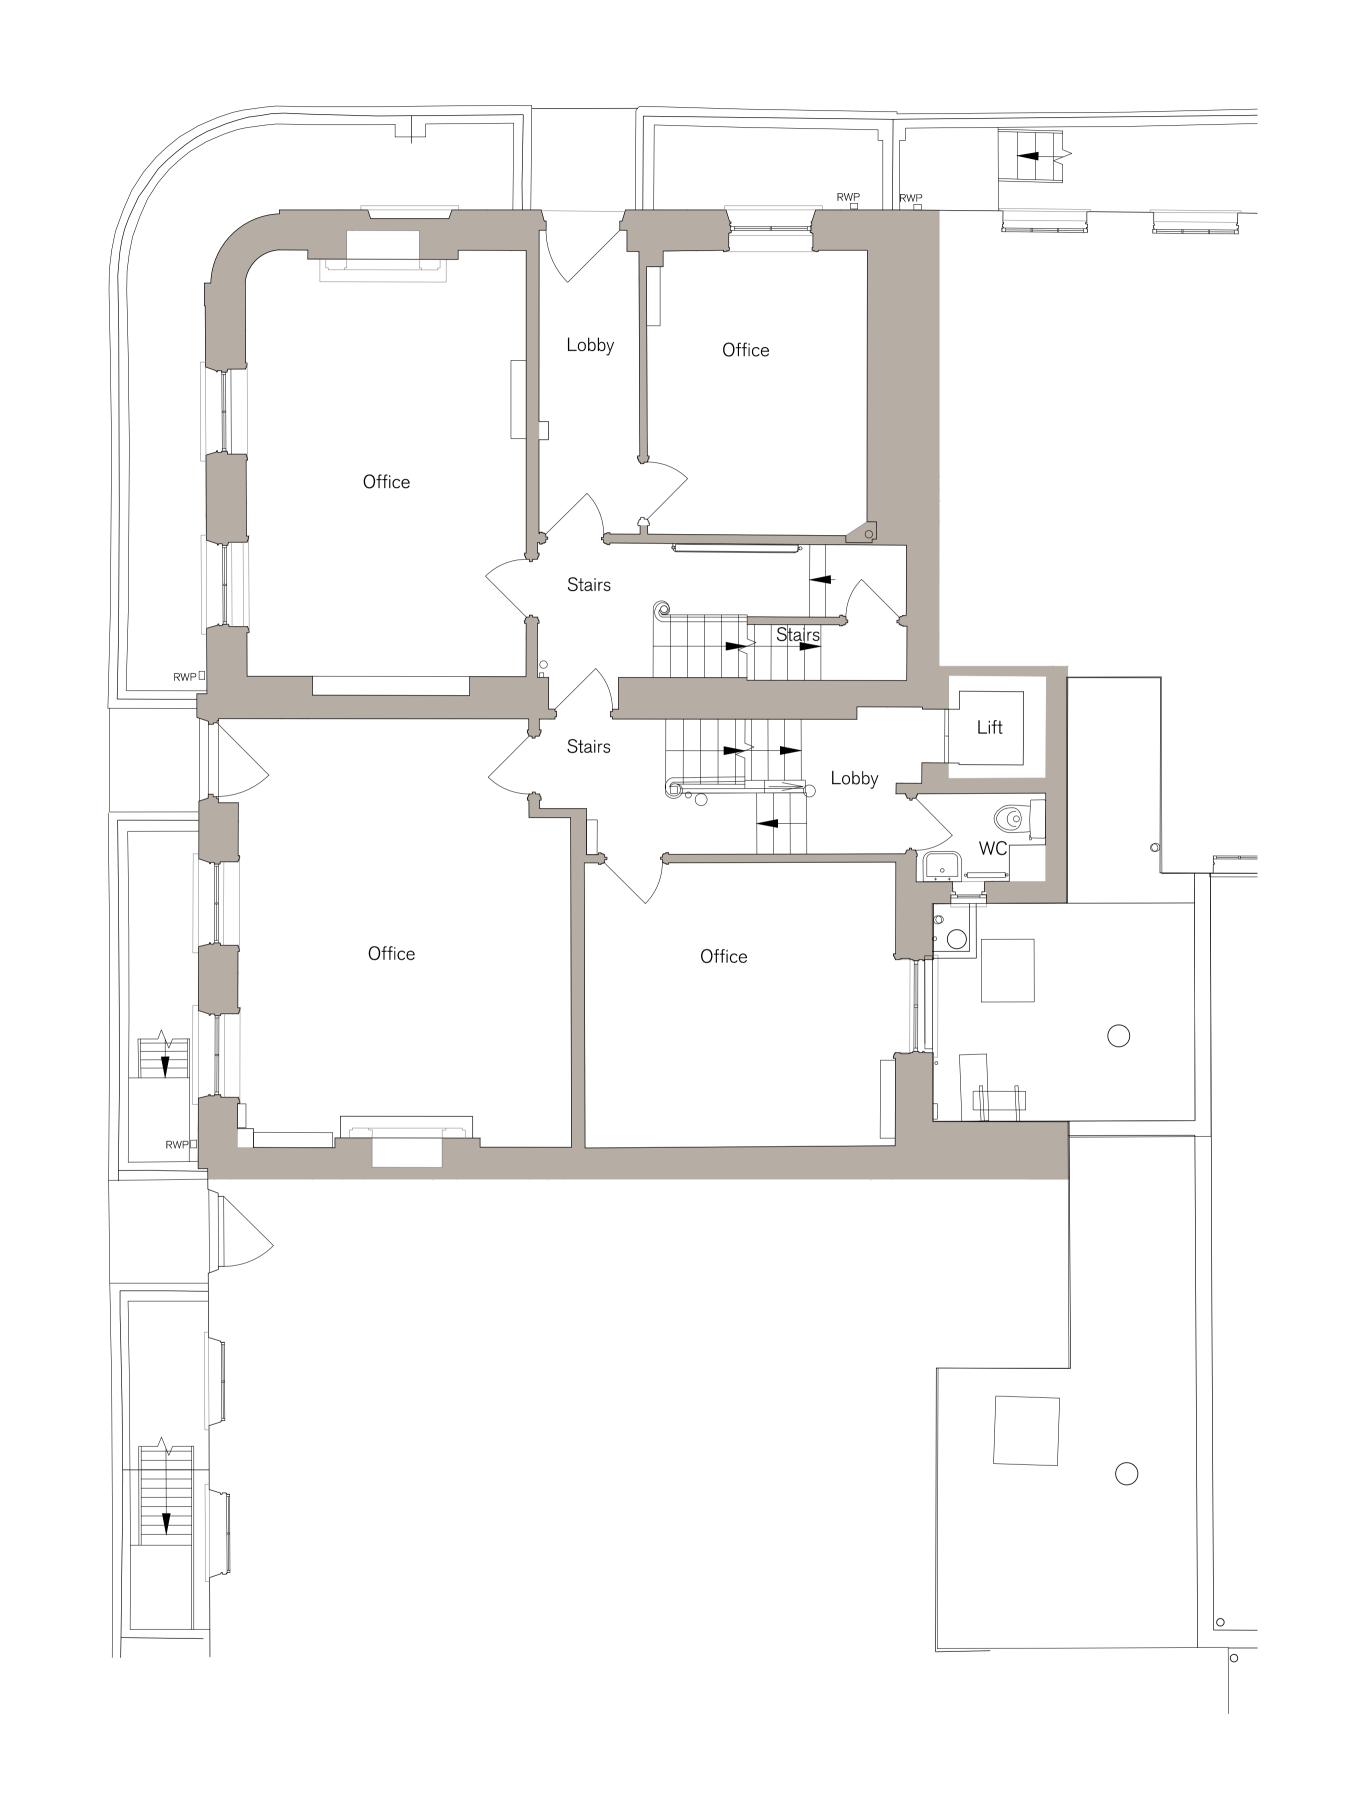

| PROJECT              | DESCRIPTION           |
|----------------------|-----------------------|
| HOLBORN LINKS        | 46-47 BS GROUND FLOOR |
| PROJECT 5            | EXISTING PLAN         |
| 46-47 Bloomsbury Sq. |                       |
|                      |                       |
| CLIENT               |                       |
| EDR                  |                       |