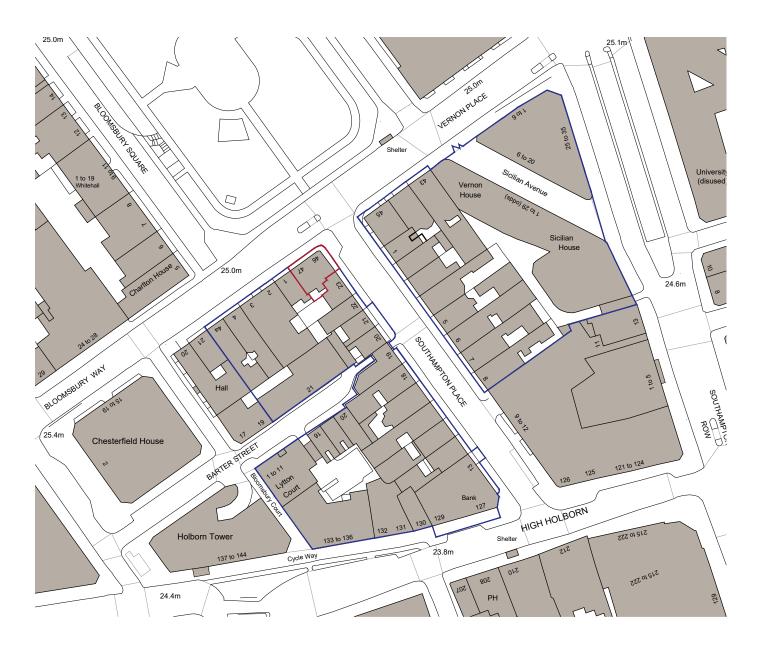

KEY

Ownership Boundary Line

Application boundary

| PROJECT / DESCRIPTION HOLBORN LINKS        | DATE<br>May '22    | SCALE AT A3<br>1:1250 | јов NO<br>21 <b>.</b> 865 |
|--------------------------------------------|--------------------|-----------------------|---------------------------|
| 46-47 Bloomsbury Sq.<br>SITE LOCATION PLAN | STATUS<br>PLANNING | à                     | DRAWING NO PL.7000        |
| CLIENT<br>EDR<br>ED                        | DRAWN<br>YJ        | CHECKED<br>RE         | REV                       |