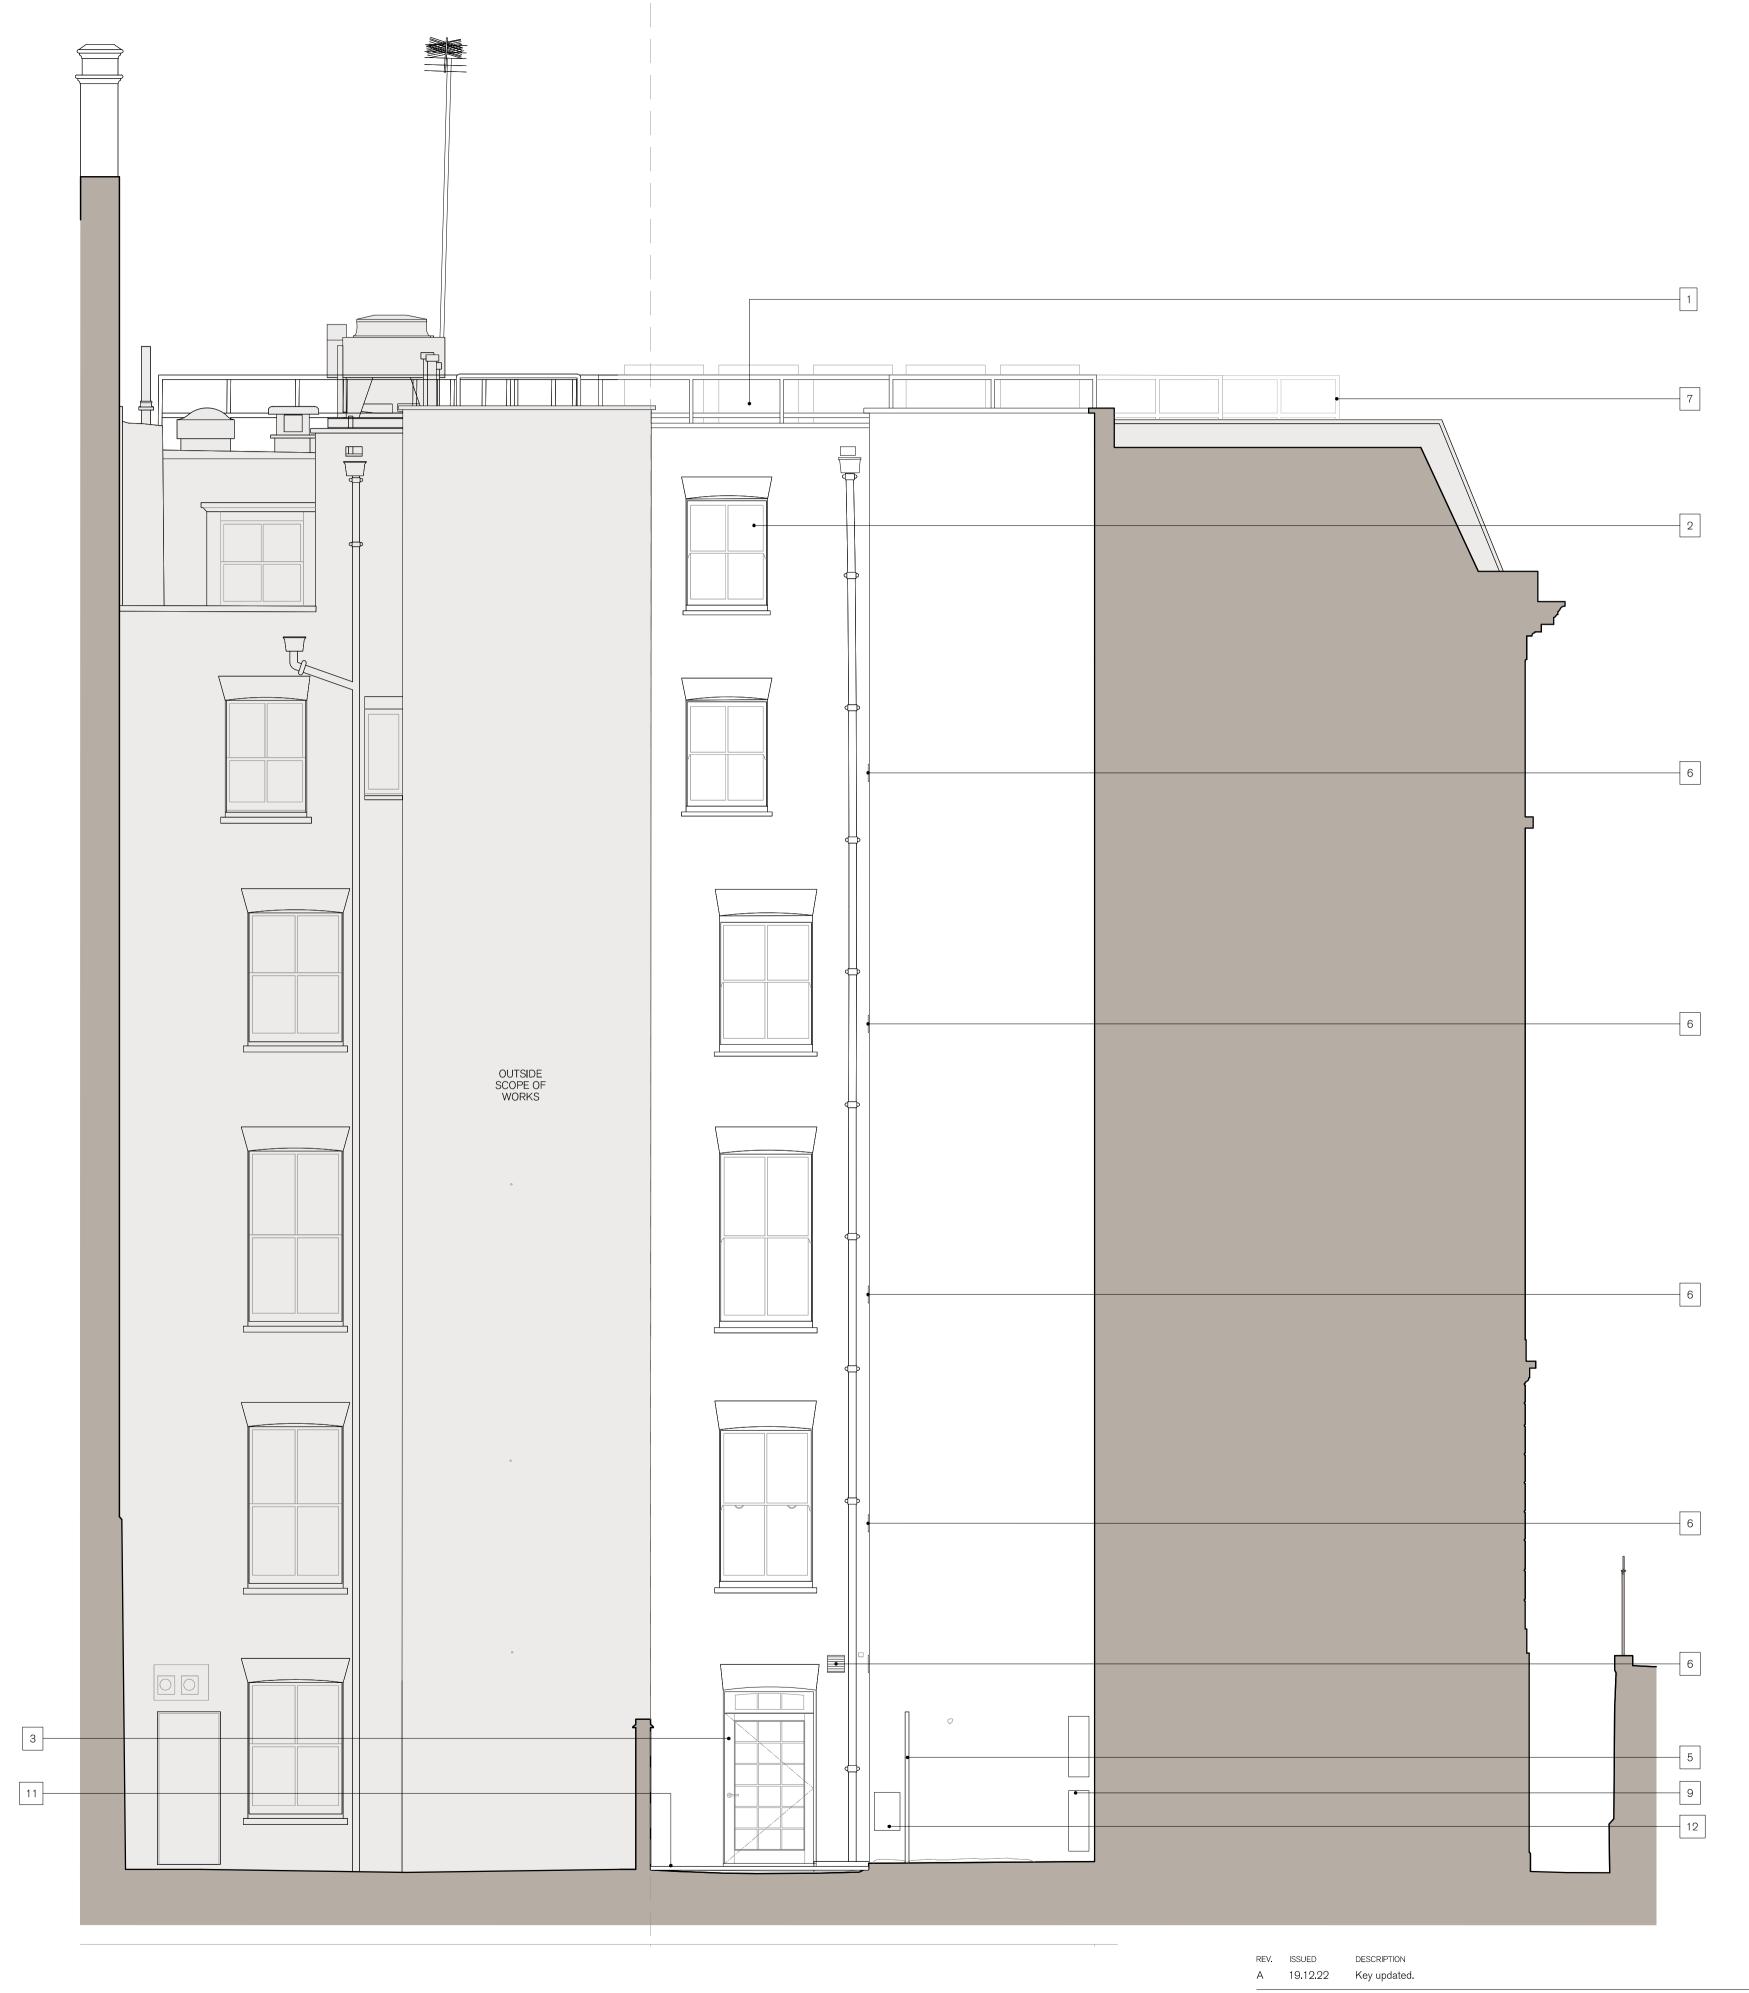

## GENERAL NOTES:

Outside Scope of Works

## NOTES:

- 1. New mechanical equipment and service runs to roofs.
- New sash window to replace existing.
  New external door to replace existing.
- New metal bars installed externally to existing window to match existing.
  New plant screen and door.
  New louver for extract.
- New free standing roof edge protection to flat roof perimeter.
  New extended external stairs to match existing.

Grey hatch indicates adjacent buildings.

- 9. New condenser units in rear courtyard.
- 10. New roof access hatches and smoke AOV.
- New decking to rear external courtyards.
  New boosted cold water service to serve bib tap.
- 13. New roof membrane overlaid on existing roof
- 14. New casement window to replace existing.

DESCRIPTION 46-47 BS REAR PROPOSED ELEVATION

| date<br>May '22    | SCALE AT A1<br>1:50 | <sup>ЈОВ NO</sup><br>21.865 |
|--------------------|---------------------|-----------------------------|
| status<br>PLANNING |                     | drawing no<br>PL.706        |
| DRAWN              | CHECKED             | REV                         |
| ΥJ                 | RE                  | А                           |
|                    |                     | ·                           |