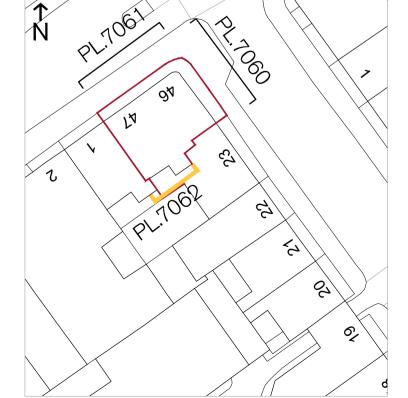

| 00                |   |
|-------------------|---|
| <sup>№0</sup> )62 |   |
|                   | ξ |

\_\_\_\_\_ CLIENT EDR