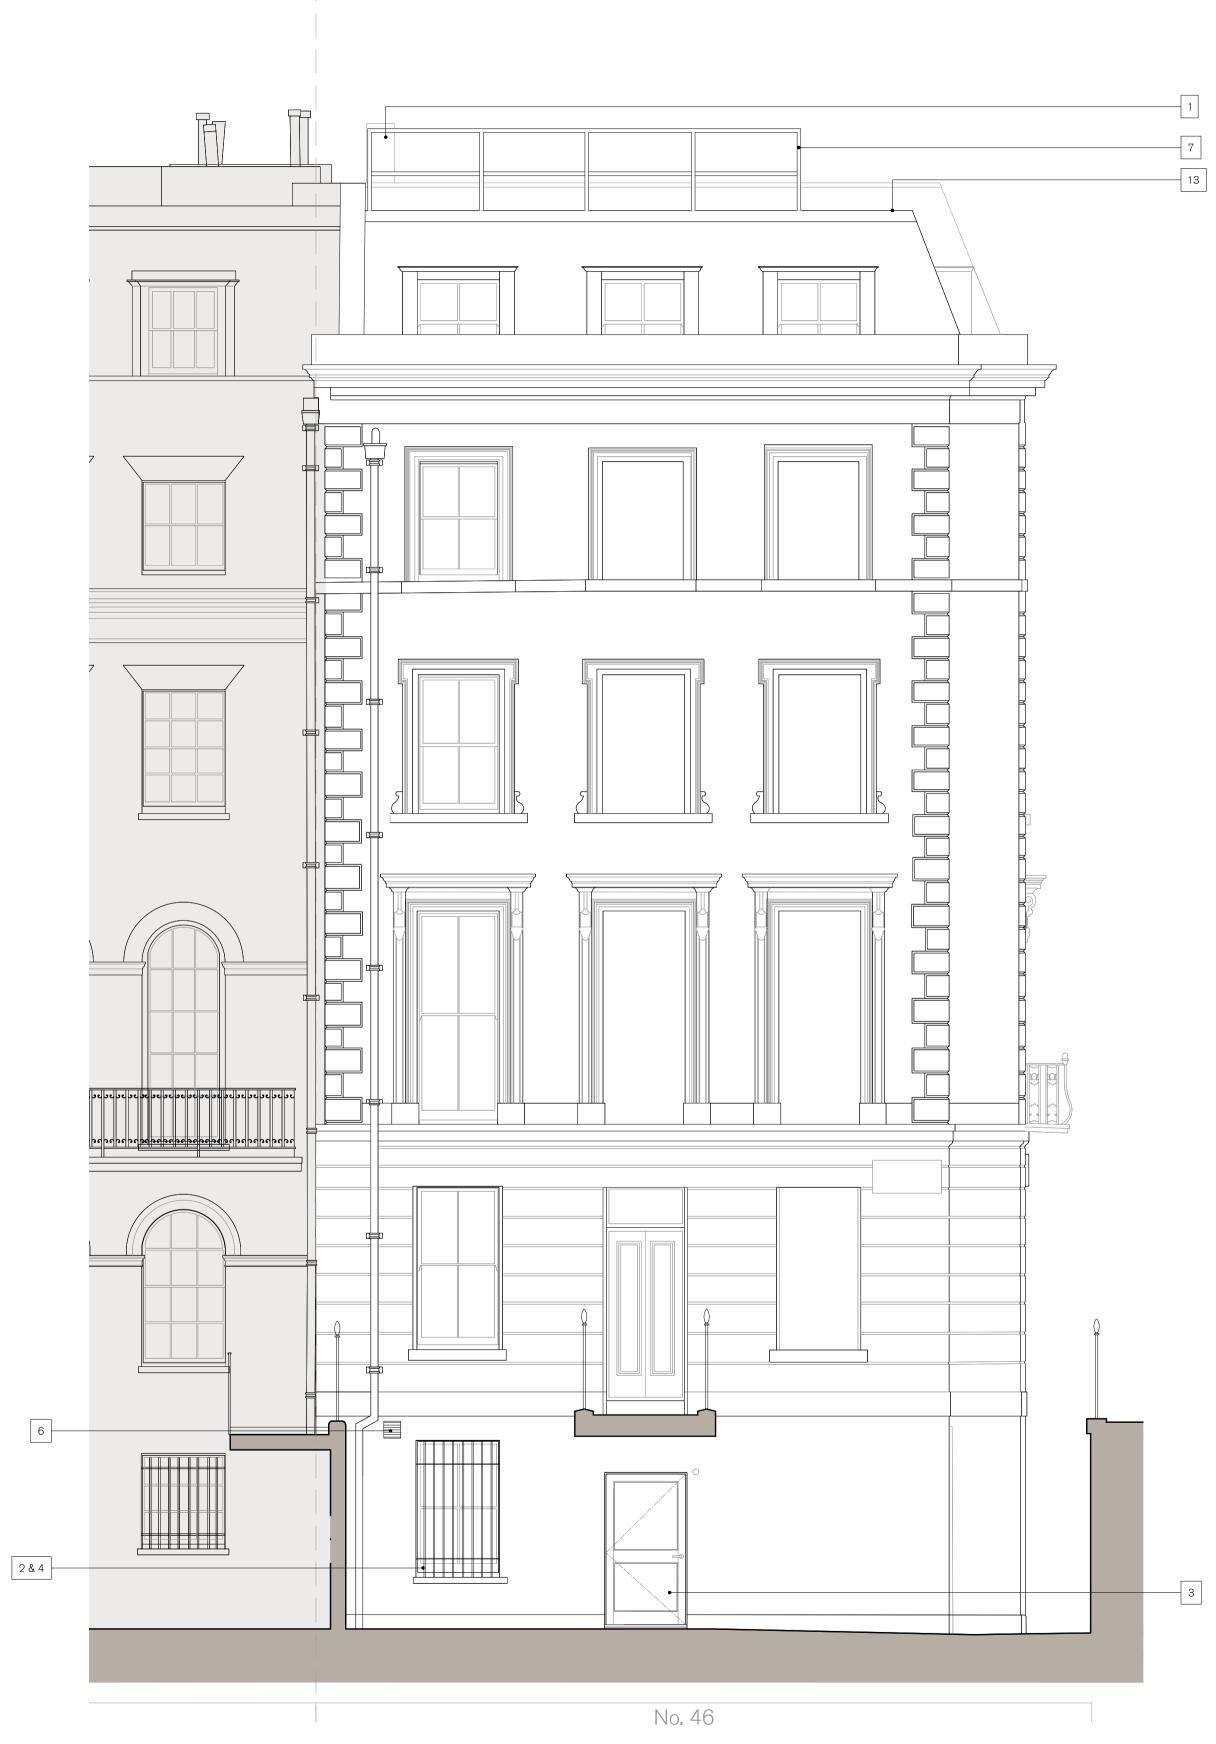

## NOTES:

- 1. New mechanical equipment and service runs to roofs.
- New sash window to replace existing.
  New external door to replace existing.
- New metal bars installed externally to existing window to match existing.
  New plant screen and door.
  New louver for extract.
- New free standing roof edge protection to flat roof perimeter.
  New extended external stairs to match existing.

Grey hatch indicates adjacent buildings.

- 9. New condenser units in rear courtyard.
- 10. New roof access hatches and smoke AOV.
- New decking to rear external courtyards.
  New boosted cold water service to serve bib tap.
- 13. New roof membrane overlaid on existing roof
- 14. New casement window to replace existing.

PROJECT HOLBORN LINKS PROJECT 5 46-47 Bloomsbury Sq. DESCRIPTION 46-47 BS FRONT PROPOSED ELEVATION

| <sub>DATE</sub><br>May '22 | SCALE AT A1<br>1:50 | <sup>ЈОВ NO</sup><br>21.865 |
|----------------------------|---------------------|-----------------------------|
| STATUS<br>PLANNING         | à                   | drawing no<br>PL.7060       |
| DRAWN                      | CHECKED             | REV                         |
| ΥJ                         | RE                  | А                           |
|                            |                     |                             |