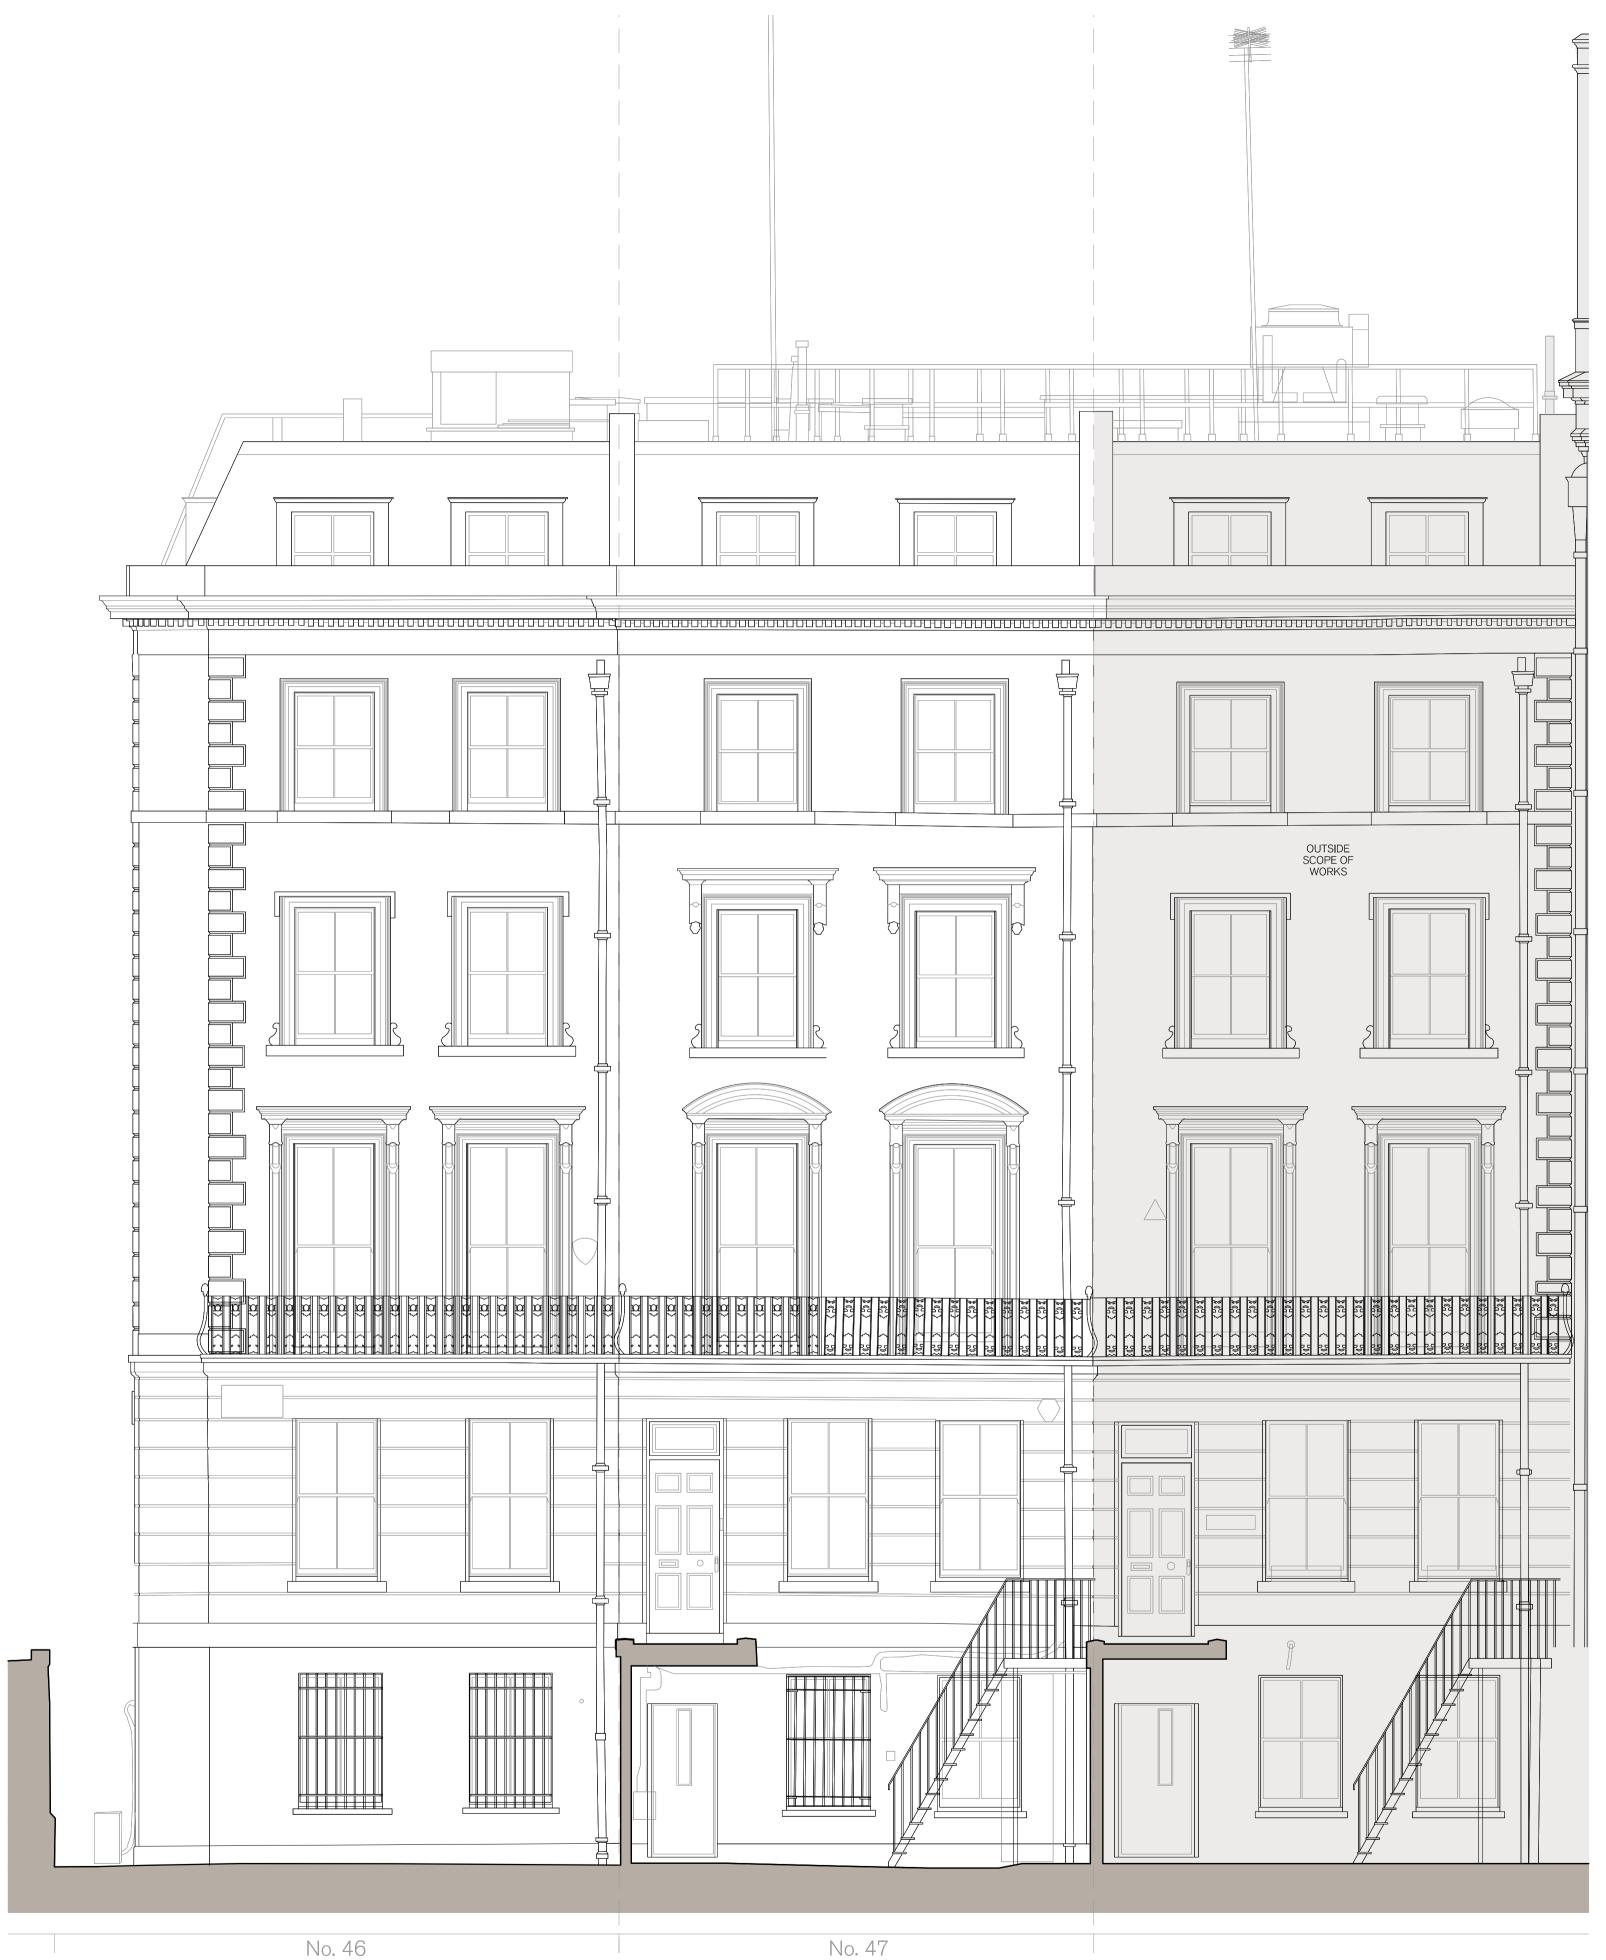

PROJECT HOLBORN LINKS PROJECT 5 46-47 Bloomsbury Sq. DESCRIPTION 46-47 BS FRONT EXISTING ELEVATION

| <sub>DATE</sub> | SCALE AT A1   | јов N |
|-----------------|---------------|-------|
| May '22         | 1:50          | 21.   |
| status          |               | draw  |
| PLANNING        |               | PL.   |
| DRAWN<br>YJ     | CHECKED<br>RE | REV   |
|                 |               |       |