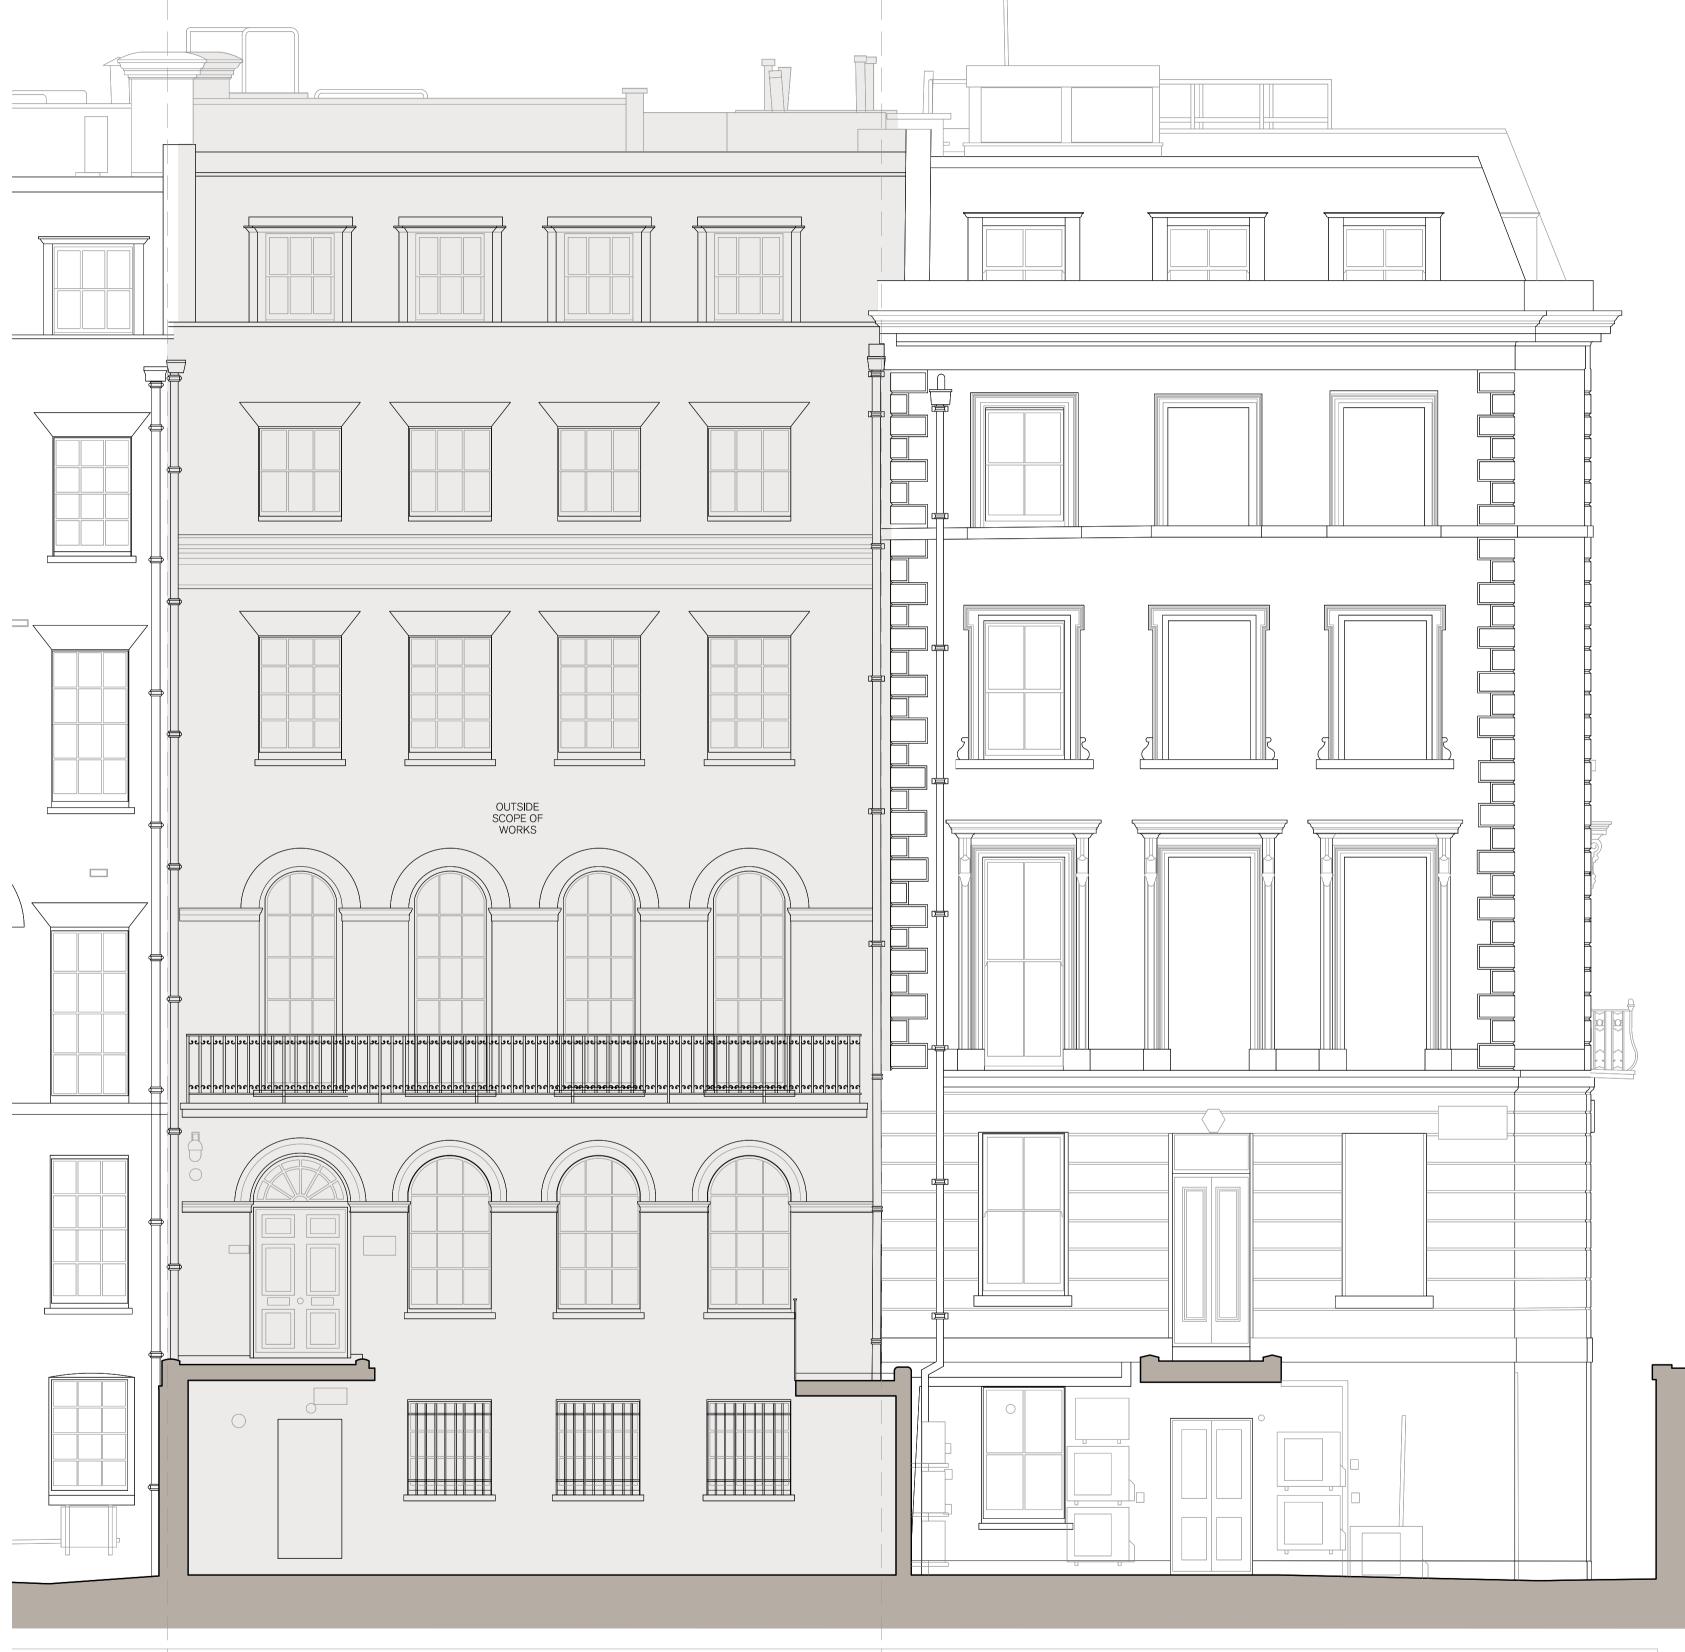

1:50 0 1 2 3 4 5m No. 46

| REV. | ISSUED<br>- | DESCRIPTION | DRAWN<br>- | CHECKEI<br>- |
|------|-------------|-------------|------------|--------------|
| -    | -           | -           | -          | -            |
| -    | -           | -           | -          | -            |

PROJECT HOLBORN LINKS PROJECT 5 46-47 Bloomsbury Sq. DESCRIPTION 46-47 BS FRONT EXISTING ELEVATION

| <sub>DATE</sub><br>May '22 | SCALE AT A1<br>1:50 | јов м<br><b>21.</b> |
|----------------------------|---------------------|---------------------|
| status<br>PLANNING         | draw<br>PL.         |                     |
| DRAWN                      | CHECKED             | REV                 |
| ΥJ                         | RE                  | -                   |
|                            |                     |                     |

21.865 DRAWING NO PL.7050 REV

CLIENT EDR