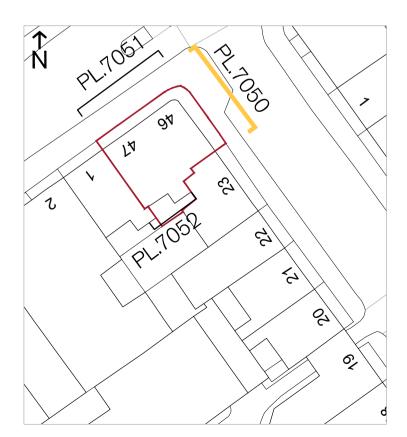

PROJECT HOLBORN LINKS PROJECT 5 46-47 Bloomsbury Sq. DESCRIPTION 46-47 BS FRONT EXISTING ELEVATION

| <sub>DATE</sub><br>May '22 | SCALE AT A1<br>1:50 | јов м<br><b>21.</b> |
|----------------------------|---------------------|---------------------|
| status<br>PLANNING         | draw<br>PL.         |                     |
| DRAWN                      | CHECKED             | REV                 |
| ΥJ                         | RE                  | -                   |
|                            |                     |                     |

21.865 DRAWING NO PL.7050 REV

CLIENT EDR