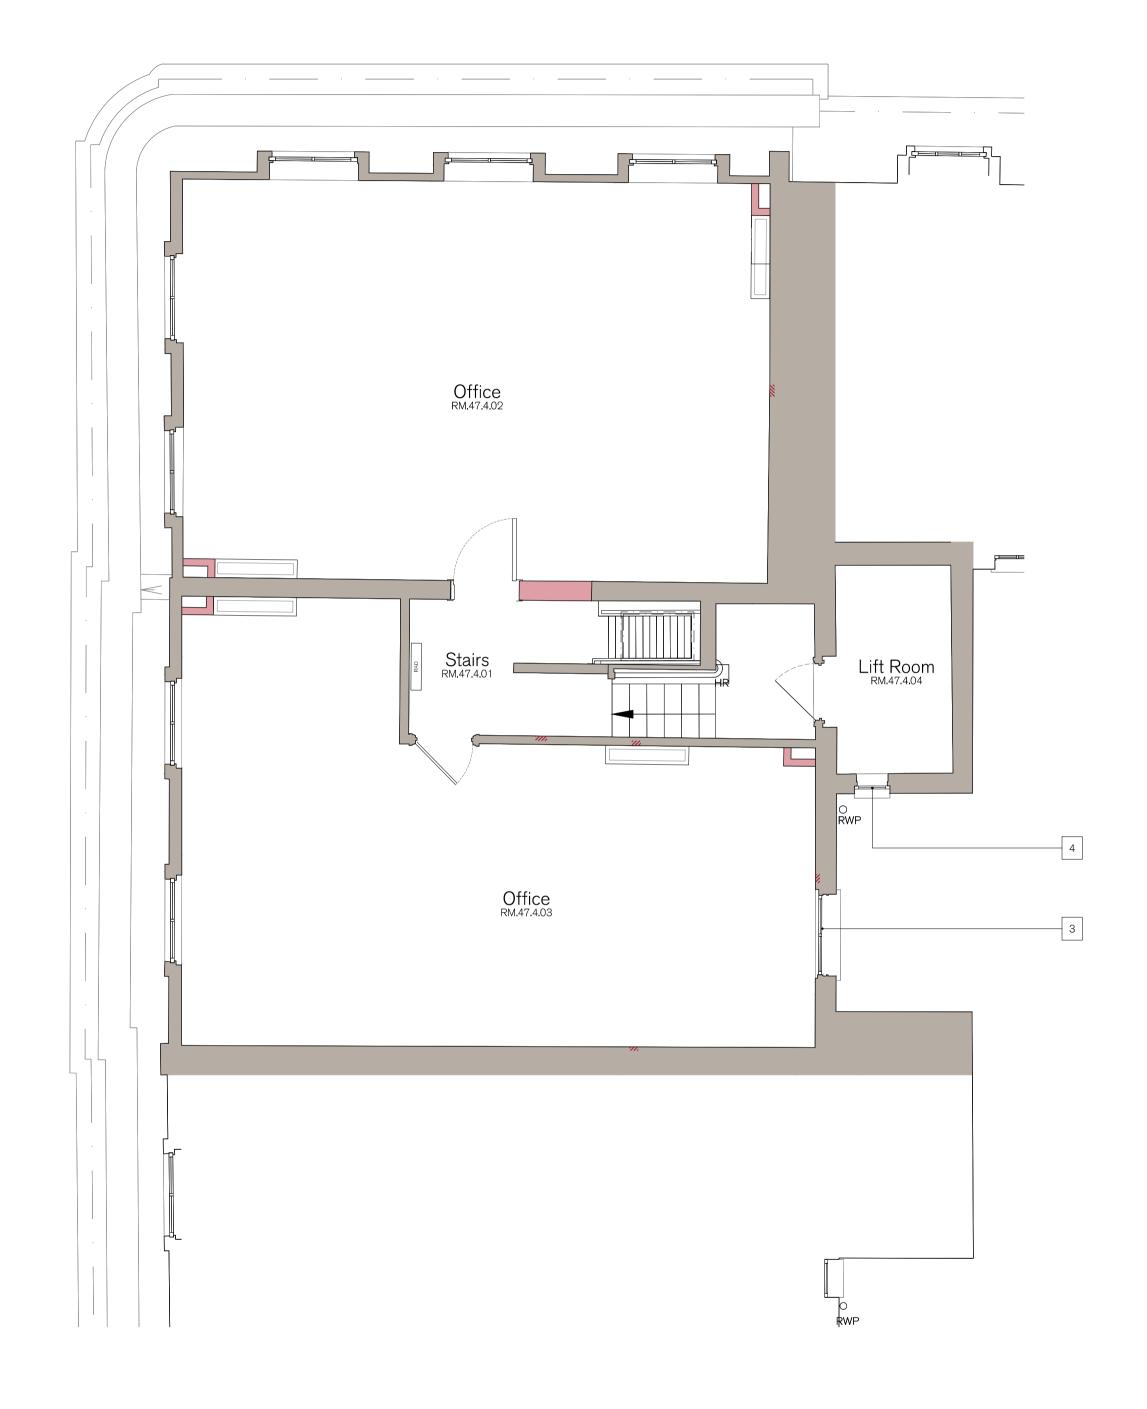

| REV. | ISSUED | DESCRIPTION | DRAWN | CHECKED |
|------|--------|-------------|-------|---------|
|      |        |             |       |         |
|      |        |             |       |         |

| PROJECT              | DESCRIPTION           |
|----------------------|-----------------------|
| HOLBORN LINKS        | 46-47 BS FOURTH FLOOR |
| PROJECT 5            | PROPOSED PLAN         |
| 46-47 Bloomsbury Sq. |                       |
| ,                    |                       |