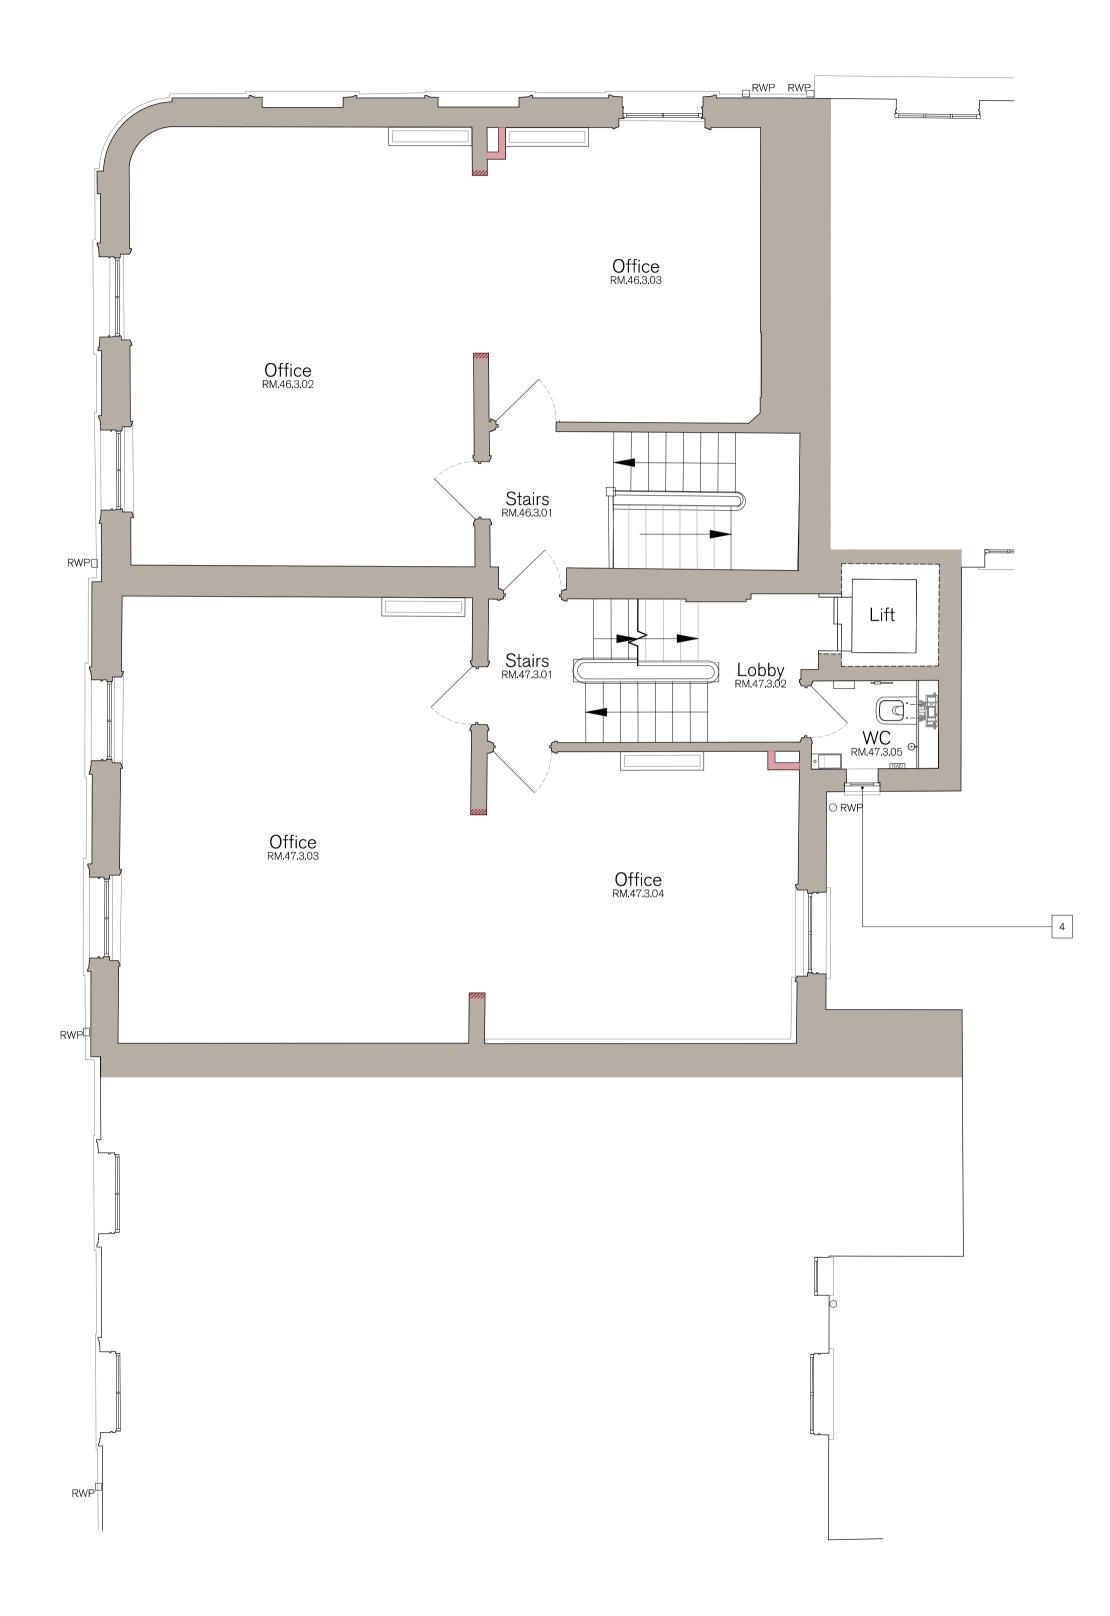

Ň

DESCRIPTION 46-47 BS THIRD FLOOR PROPOSED PLAN

| <sup>DATE</sup><br>May '22 | SCALE AT A1<br>1:50 |
|----------------------------|---------------------|
| status<br>PLANNING         |                     |
| DRAWN                      | CHECKED             |
| YJ                         | RE                  |