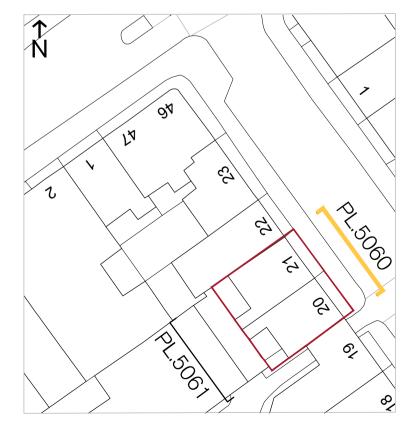

PROJECT HOLBORN LINKS PROJECT 5 20-21 Southampton PI DESCRIPTION 20-21 SP FRONT PROPOSED ELEVATION

| <sup>DATE</sup><br>May '22 | SCALE AT A1<br>1:50 | <sup>ЈОВ NO</sup><br>21.865 |   | S |
|----------------------------|---------------------|-----------------------------|---|---|
| status<br>PLANNING         |                     | drawing no<br>PL.5060       |   | U |
| drawn<br>YJ                | CHECKED<br>RE       | REV<br>A                    | & | Ρ |