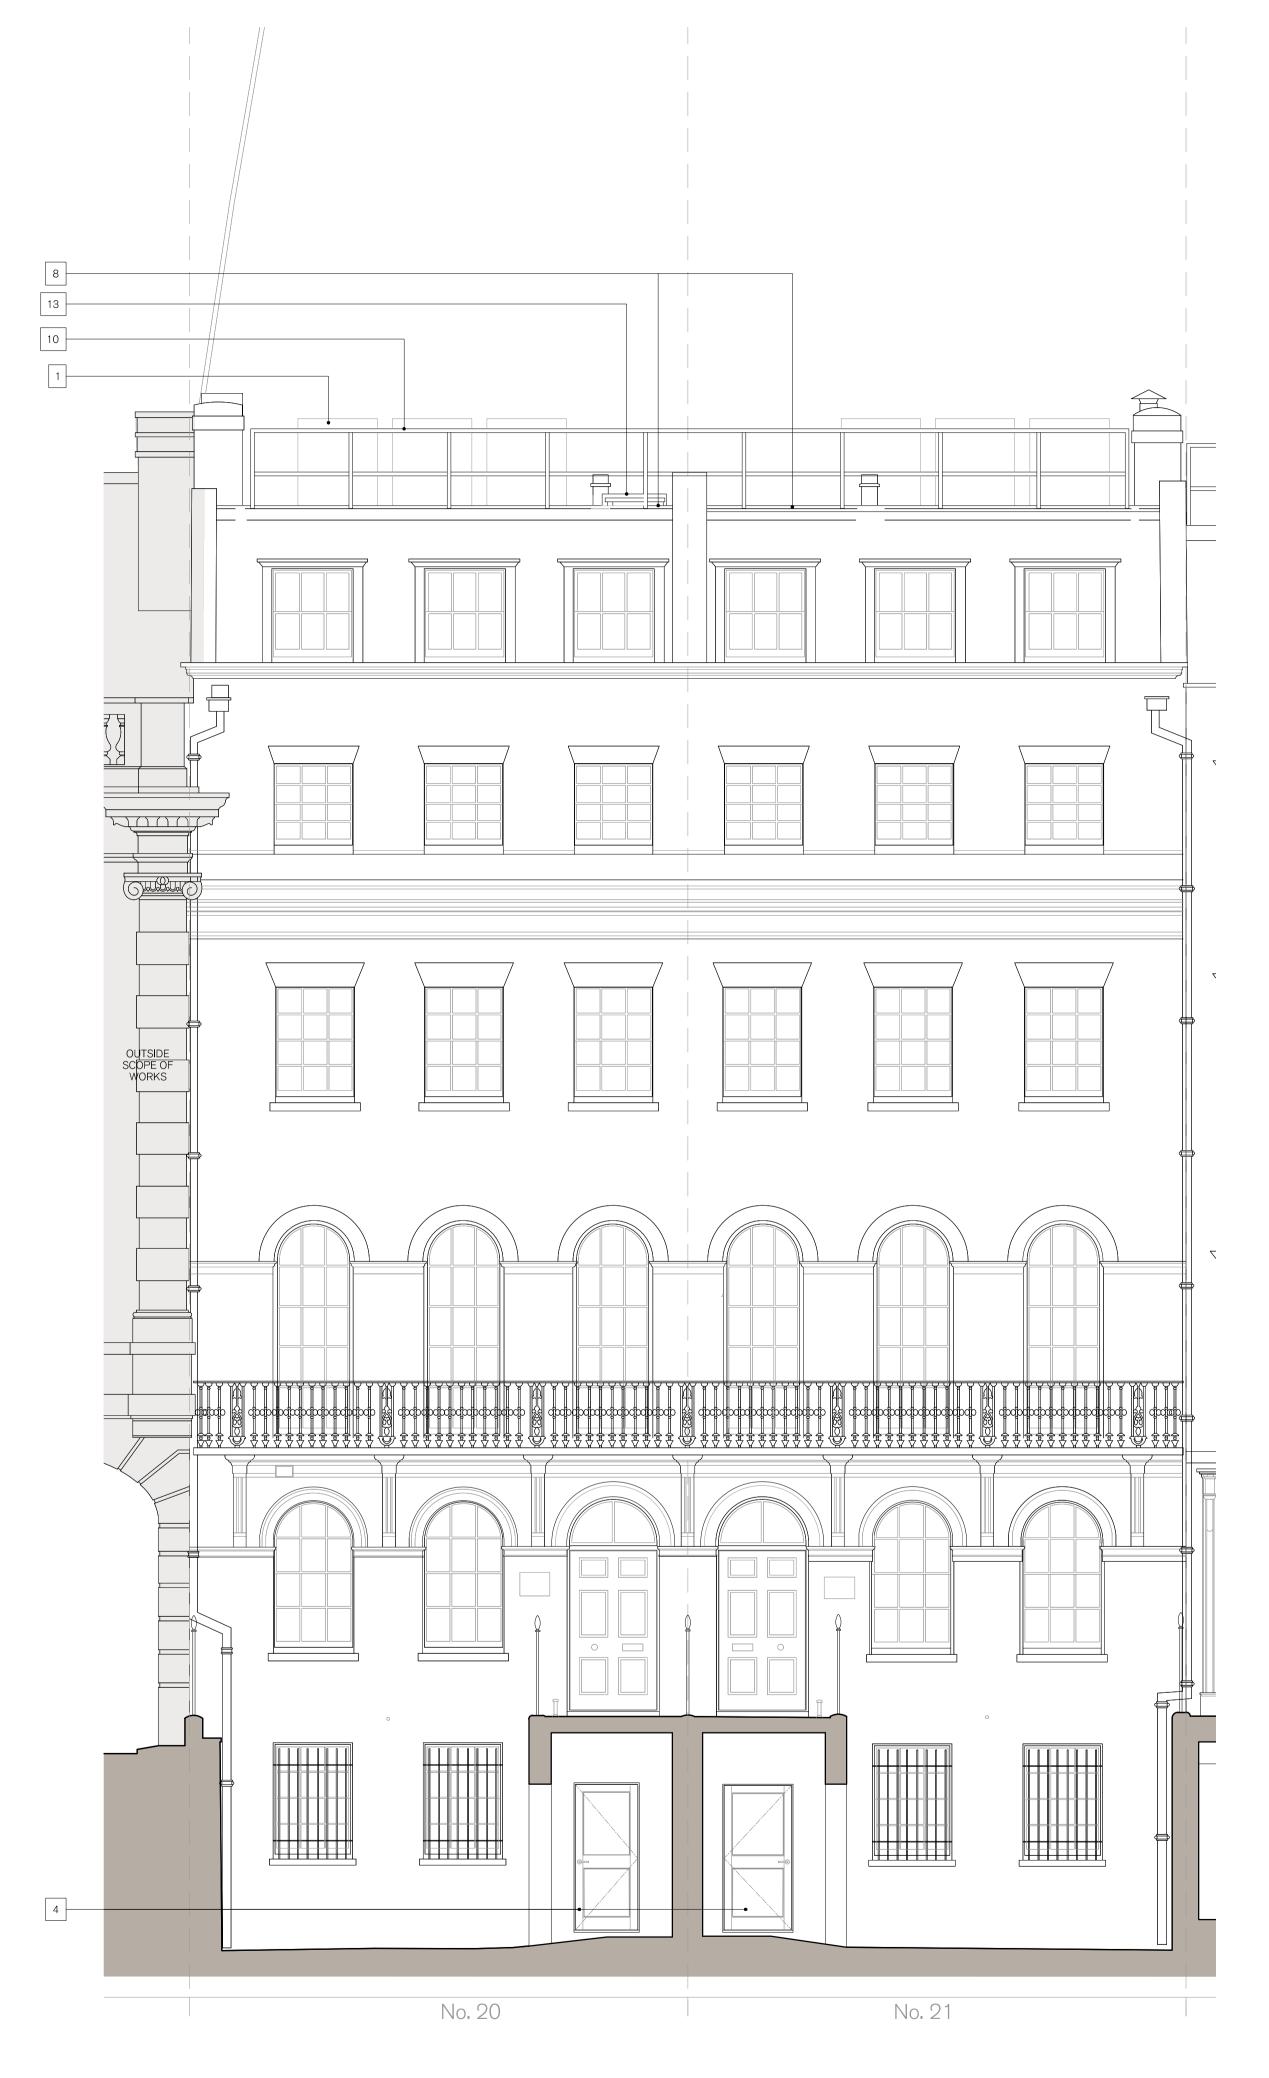

## GENERAL NOTES:

Outside Scope of Works Grey hatch indicates adjacent buildings.

## NOTES:

- New mechanical equipment and service runs to roofs.
  New sash window to replace existing casement window.
- 3. New wall mounted external lights.
- New external door to replace existing.
  New metal bars installed externally to existing window to match existing.
- 6. New metal balustrade painted black.
- New plant screen and door.
  New roof membrane overlaid on existing roof.
- 9. New louver for extract.
- New free standing roof edge protection to flat roof perimeter.
  New extended external stairs to match existing.
- New condenser units in rear courtyard.
- 13. New roof access hatches and smoke AOV.
- New decking to rear external courtyards.
  New boosted cold water service to serve bib tap.
- 16. All existing windows refurbished to facilitate natural ventilation strategy.

PROJECT HOLBORN LINKS PROJECT 5 20-21 Southampton PI DESCRIPTION 20-21 SP FRONT PROPOSED ELEVATION

| <sup>DATE</sup><br>May '22 | SCALE AT A1<br>1:50 | <sup>ЈОВ NO</sup><br>21.865 |   | S |
|----------------------------|---------------------|-----------------------------|---|---|
| status<br>PLANNING         |                     | drawing no<br>PL.5060       |   | U |
| drawn<br>YJ                | CHECKED<br>RE       | REV<br>A                    | & | Ρ |