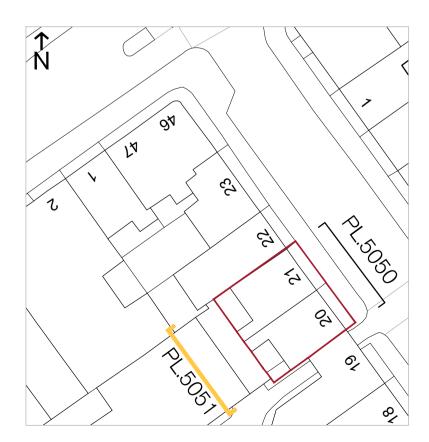

PROJECT HOLBORN LINKS PROJECT 5 20-21 Southampton Pl DESCRIPTION 20-21 SP REAR EXISTING ELEVATION

| <sub>DATE</sub><br>May '22 | SCALE AT A1<br>1:50 | <sup>ЈОВ NO</sup><br>21.865 |
|----------------------------|---------------------|-----------------------------|
| status<br>PLANNING         | i                   | drawing no<br>PL.5051       |
| DRAWN                      | CHECKED             | REV                         |
| ΥJ                         | RE                  | -                           |
|                            |                     |                             |