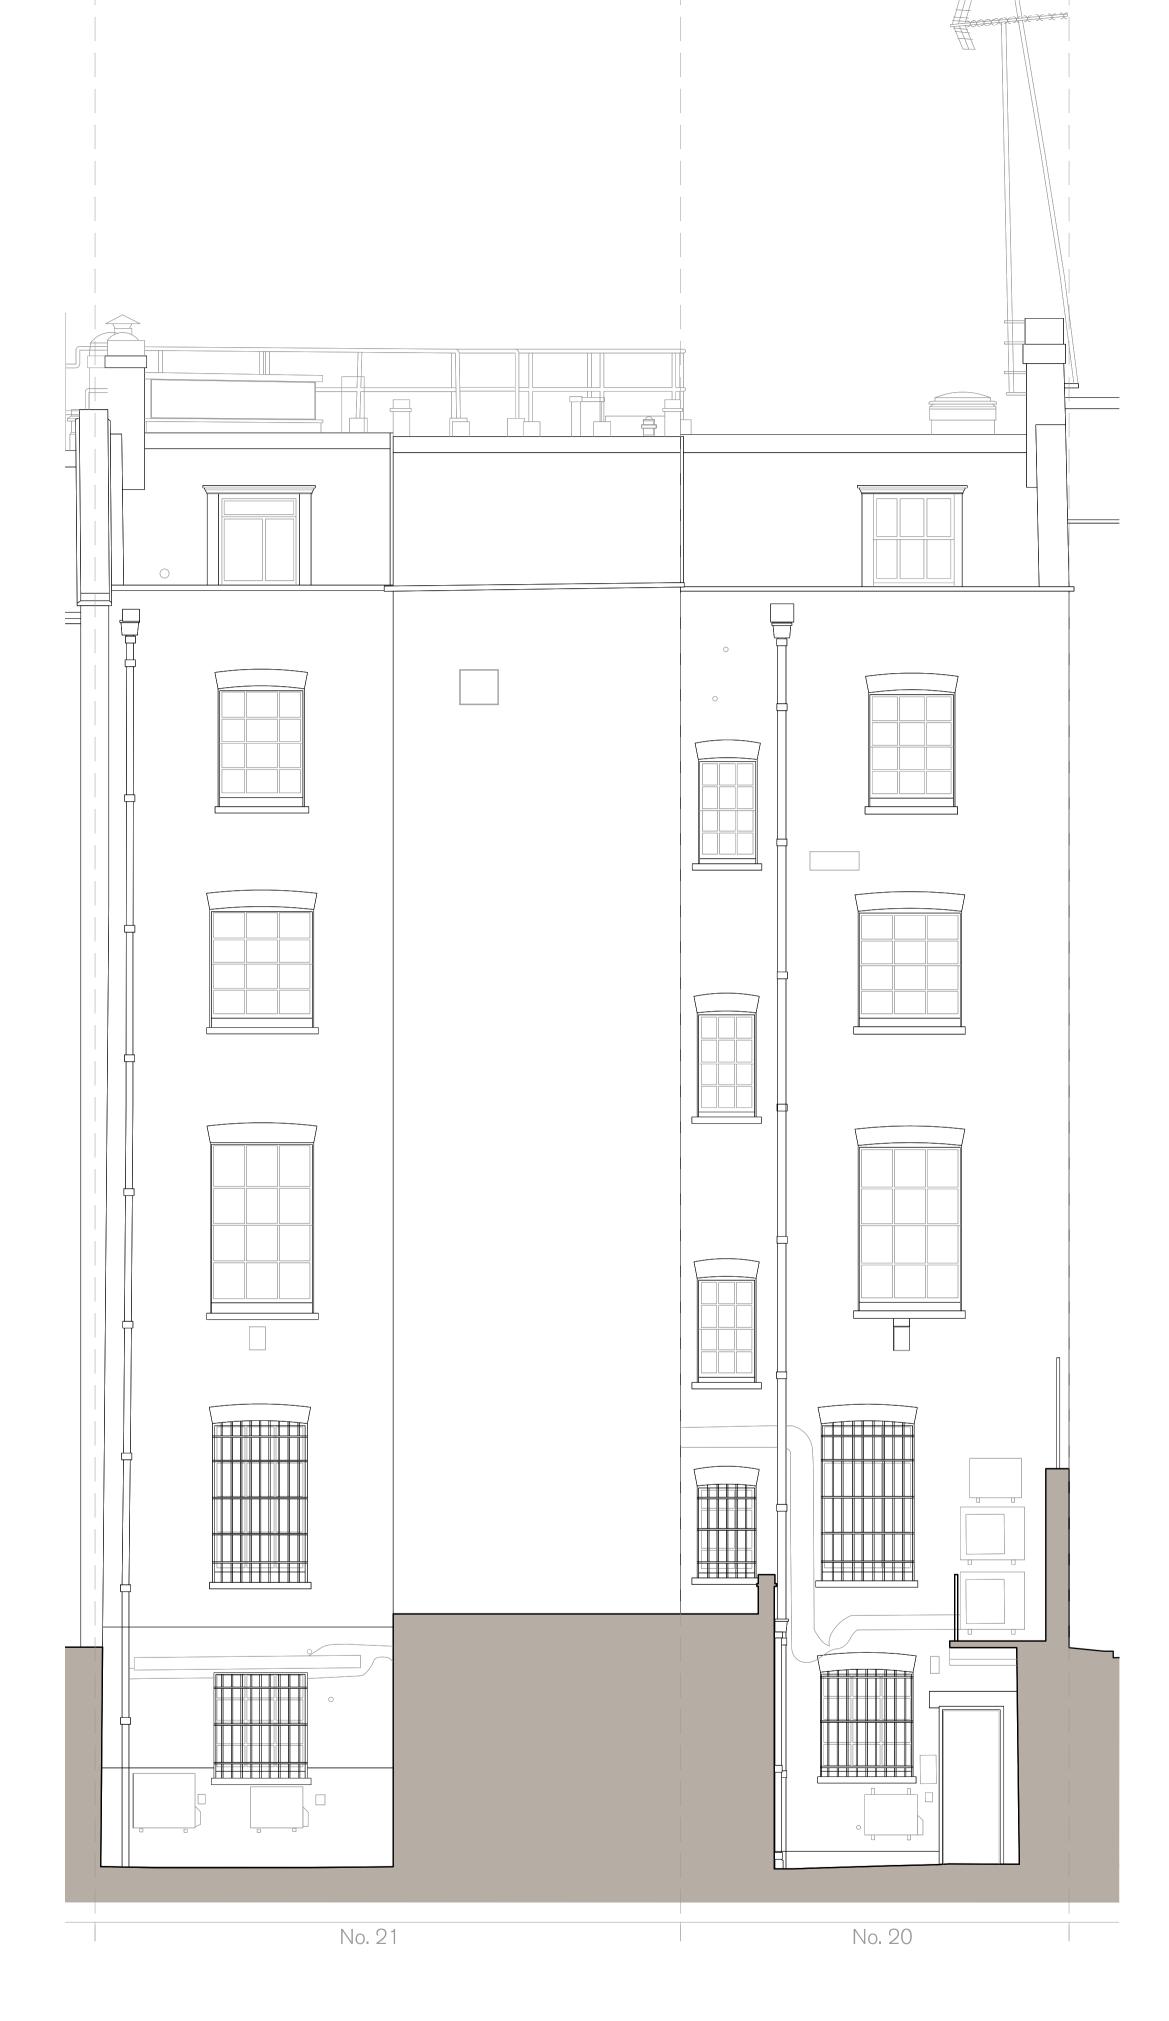

PROJECT HOLBORN LINKS PROJECT 5 20-21 Southampton Pl DESCRIPTION 20-21 SP REAR EXISTING ELEVATION

| <sub>DATE</sub><br>May '22 | SCALE AT A1<br>1:50 | <sup>ЈОВ NO</sup><br>21.865 |
|----------------------------|---------------------|-----------------------------|
| status<br>PLANNING         | i                   | drawing no<br>PL.5051       |
| DRAWN                      | CHECKED             | REV                         |
| ΥJ                         | RE                  | -                           |
|                            |                     |                             |