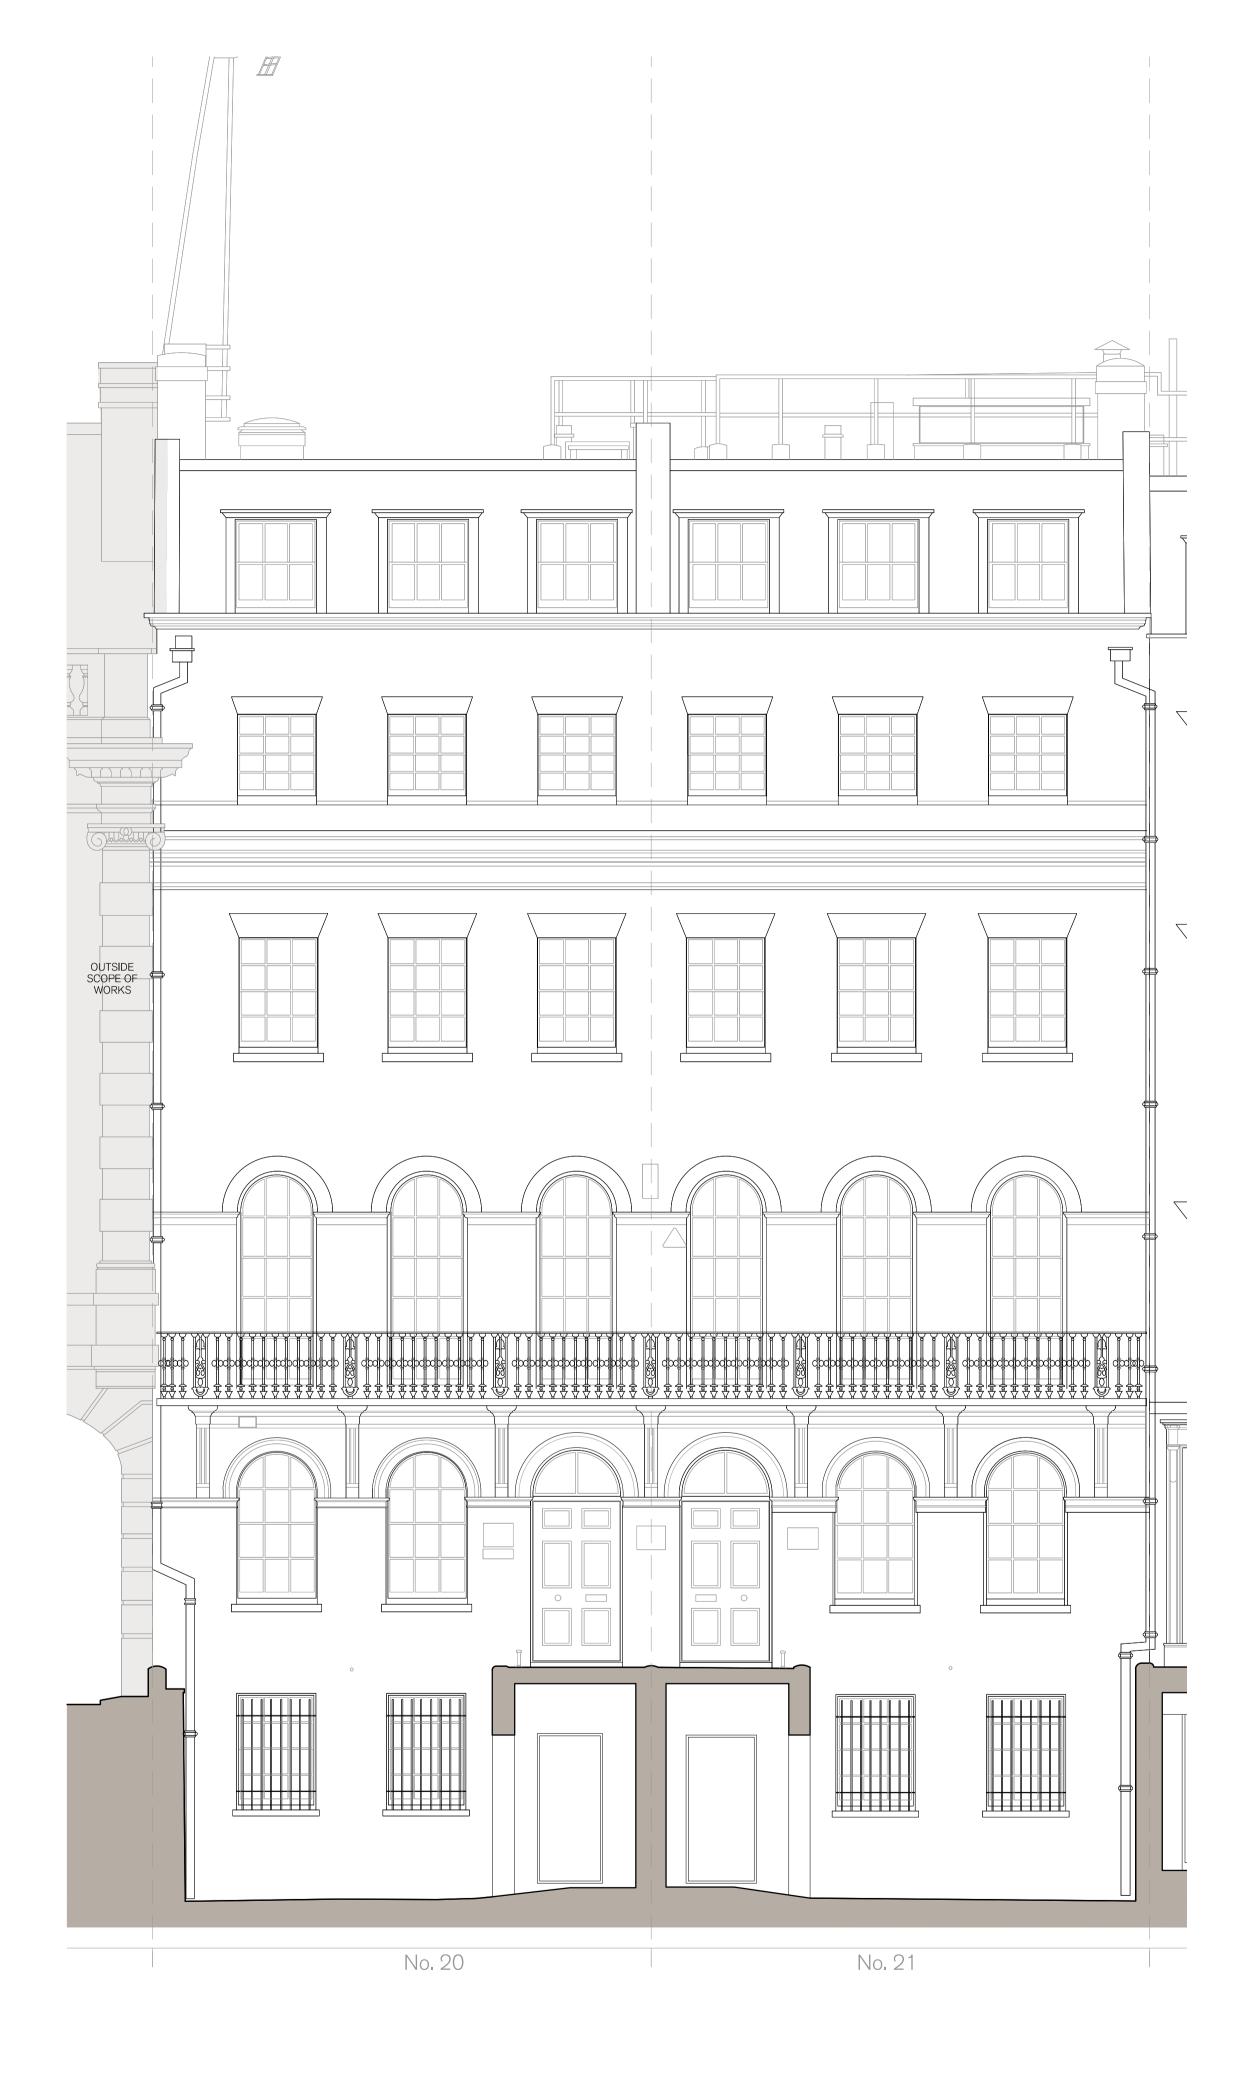

PROJECT HOLBORN LINKS PROJECT 5 20-21 Southampton PI

CLIENT

EDR

DESCRIPTION 20-21 SP FRONT EXISTING ELEVATION

| DATE SCALE AT A1<br>May '22 1:50 |         | <sup>ЈОВ NO</sup><br>21.865 |
|----------------------------------|---------|-----------------------------|
| STATUS<br>PLANNING               | â       | drawing no<br>PL.5050       |
| DRAWN                            | CHECKED | REV                         |
| ΥJ                               | RE      | -                           |
|                                  |         |                             |