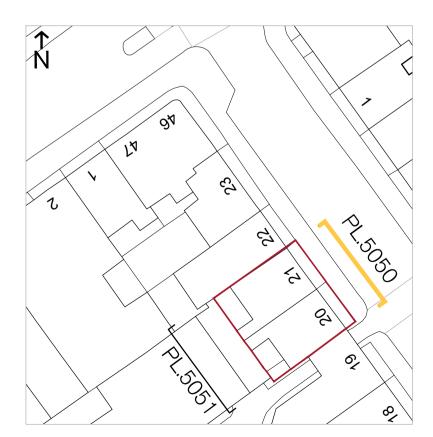

PROJECT HOLBORN LINKS PROJECT 5 20-21 Southampton PI

CLIENT

EDR

DESCRIPTION 20-21 SP FRONT EXISTING ELEVATION

| DATE SCALE AT A1<br>May '22 1:50 |         | <sup>ЈОВ NO</sup><br>21.865 |
|----------------------------------|---------|-----------------------------|
| STATUS<br>PLANNING               | â       | drawing no<br>PL.5050       |
| DRAWN                            | CHECKED | REV                         |
| ΥJ                               | RE      | -                           |
|                                  |         |                             |