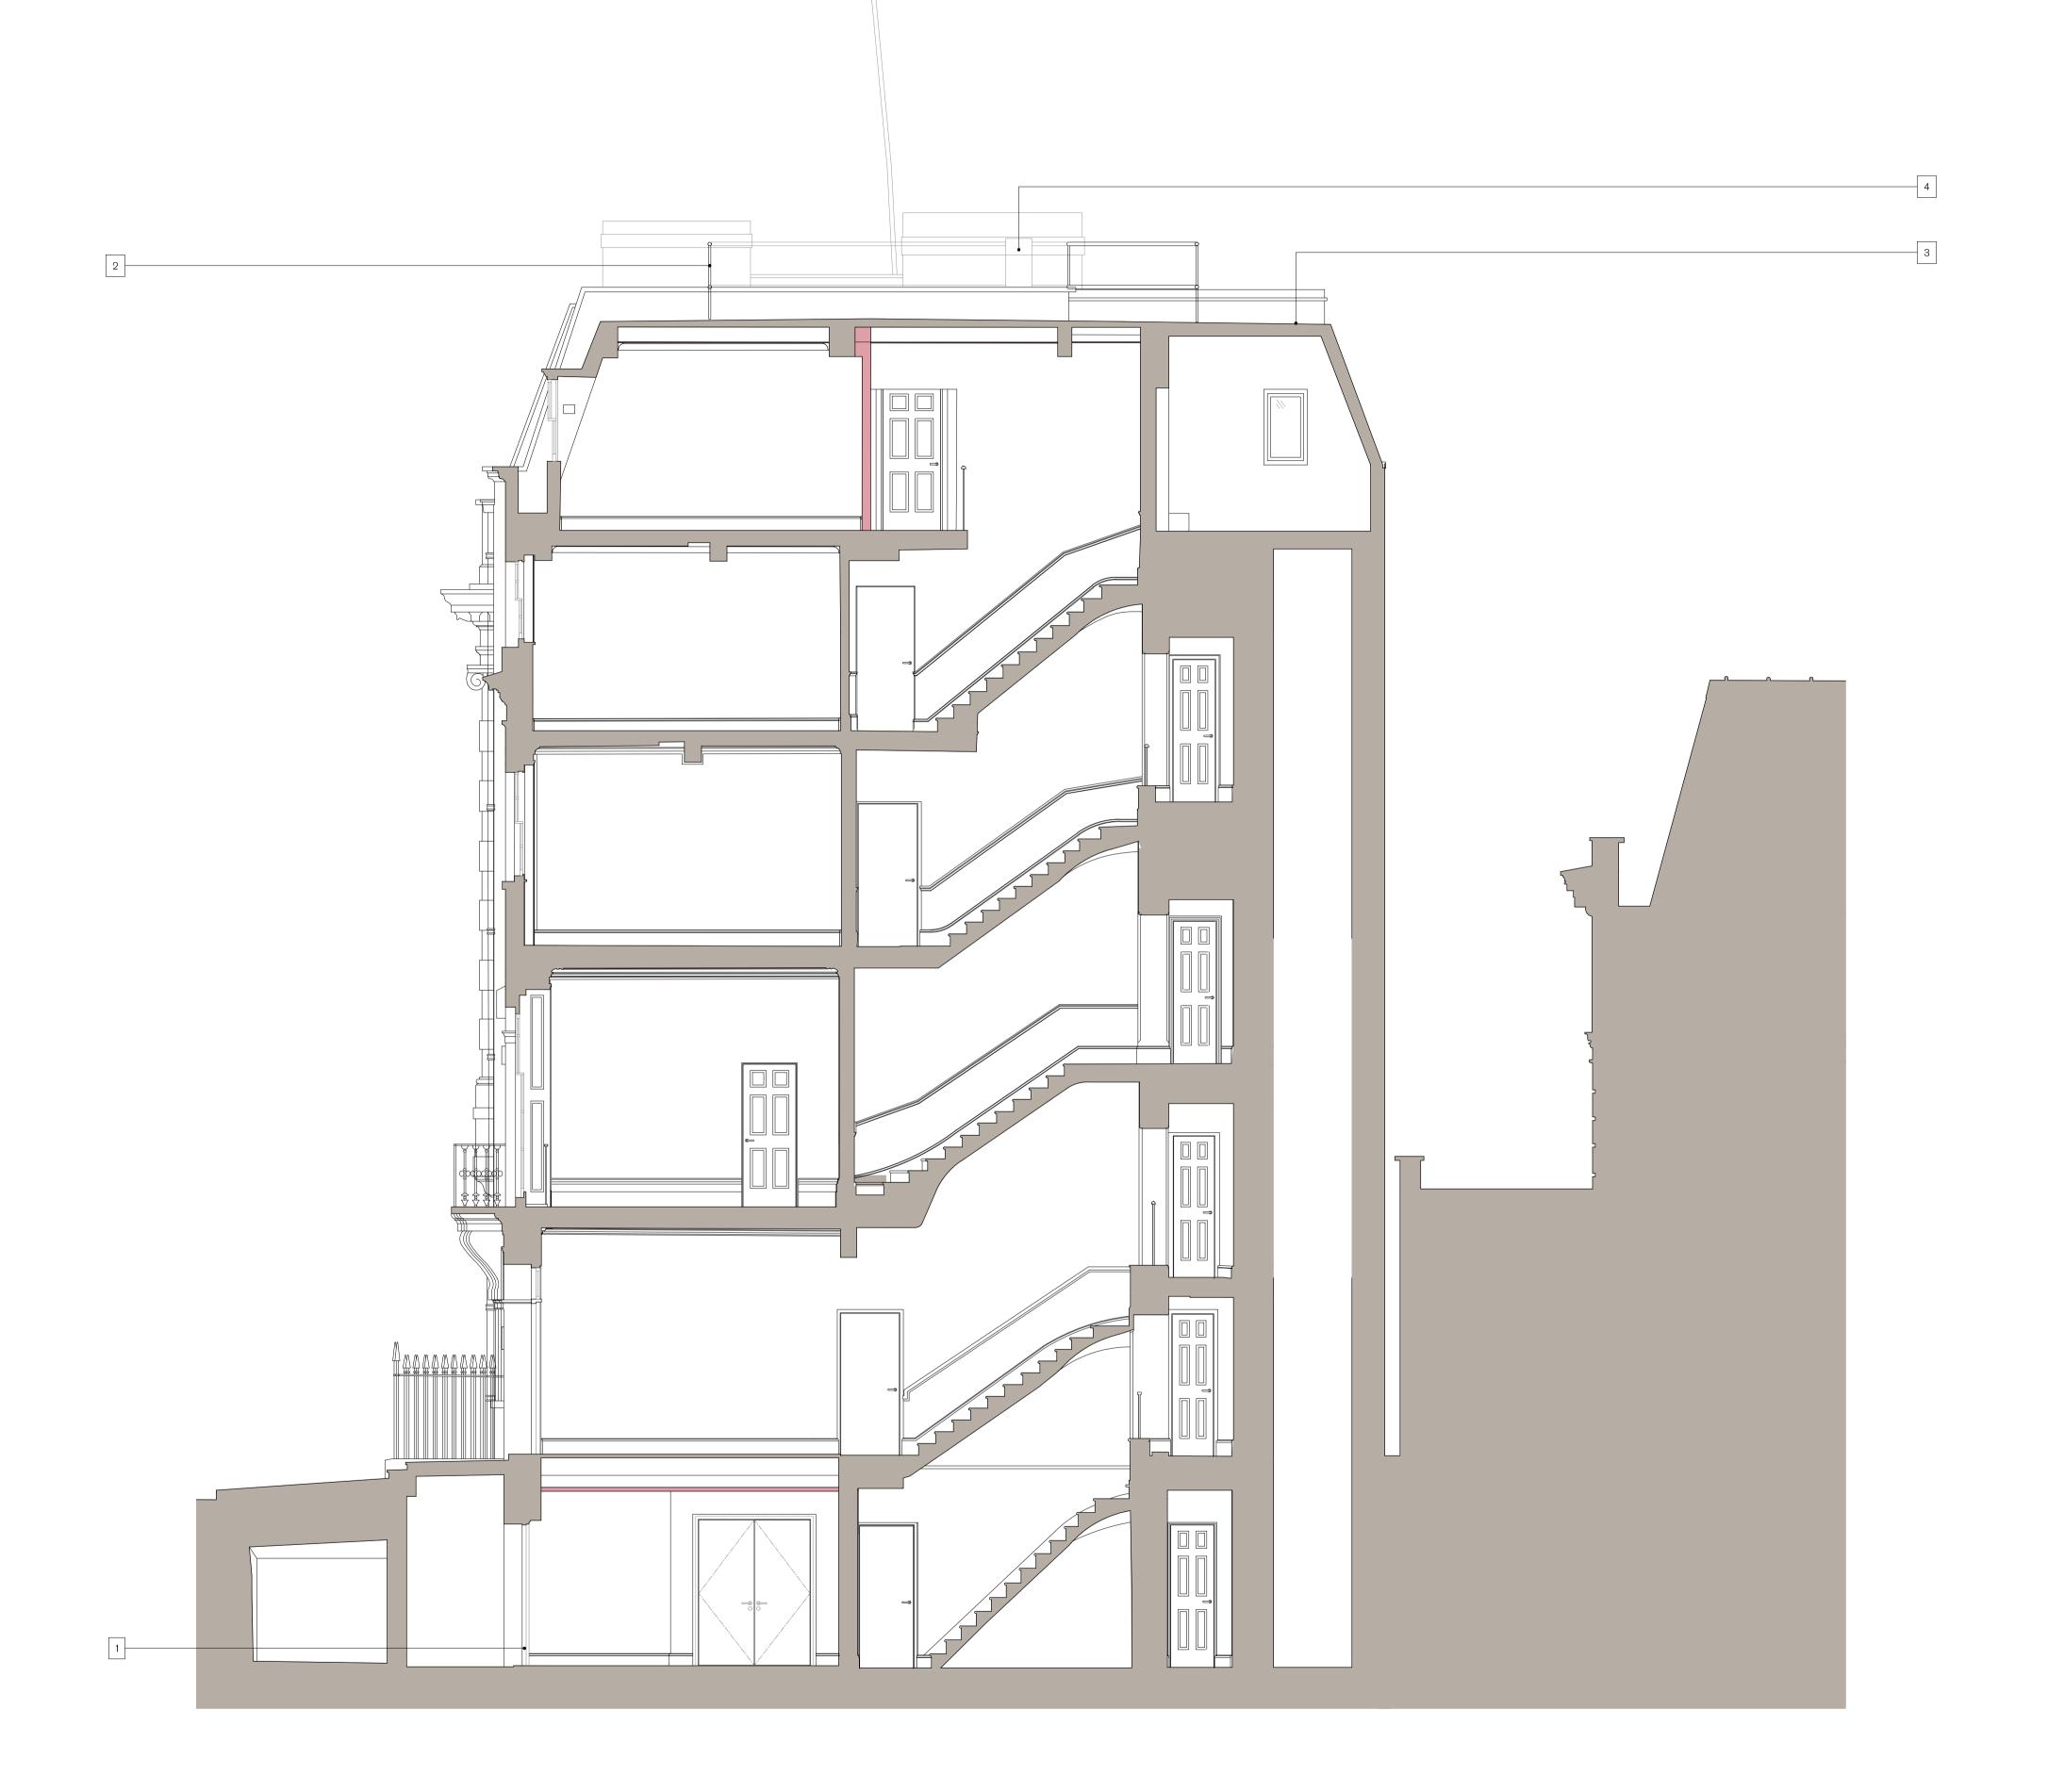

- - New door within existing opening.
    New free standing roof edge protection to the entire flat roof perimeter.
    New roof finish overlaid onto existing flat roof.
    New mechanical equipment and service runs to roofs.

| PROJECT              | DESCRIPTION |
|----------------------|-------------|
| HOLBORN LINKS        | 21 PROPOSED |
| PROJECT 5            | SECTION AA  |
| 20-21 Southampton Pl |             |
|                      |             |
| CLIENT               |             |
| EDR                  |             |