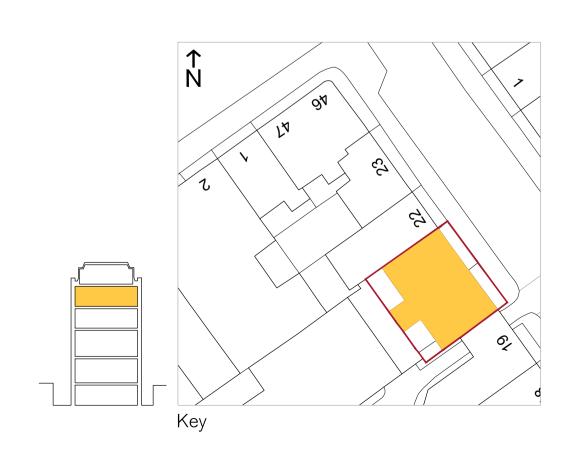

- 1. New external door to replace existing.
- 2. New vertical board on board black cladding.
- 3. New decking to rear external courtyards.4. New metal balustrade decorated black.
- 4. New metal balustrade decorated black.5. New sash window to match existing.
- 6. New casement window to match existing.7. New cycle stands.
- 8. New metal bars installed externally to existing window to match existing.
- New extended external stairs match existing.
- 10. New external wall lights.
- 11. Existing window changed to external door.