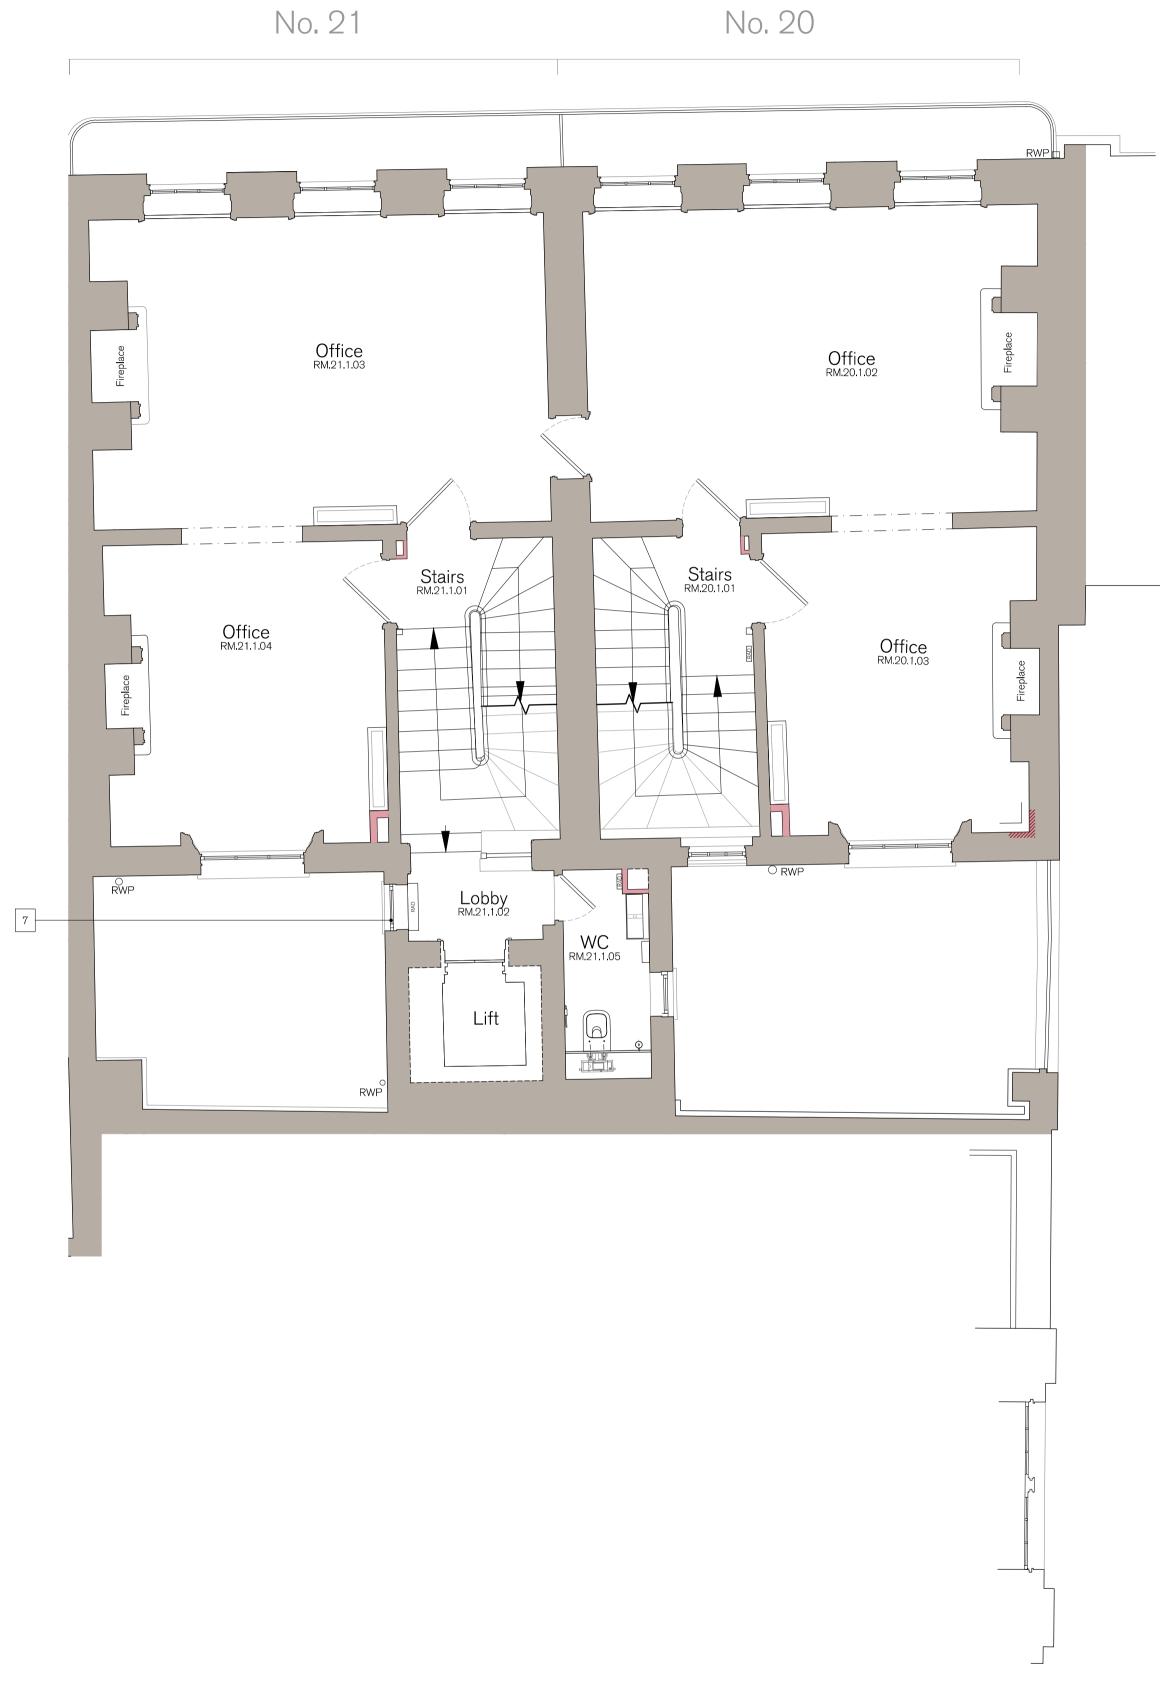

## NOTES:

- 1. New external door to replace existing.
- 2. New vertical board on board black cladding.
- 3. New decking to rear external courtyards. 4. New metal balustrade decorated black.
- 5. New sash window to match existing.
- 6. New casement window to match existing.
- 7. New cycle stands.
- 8. New metal bars installed externally to existing window to match existing.
- 9. New extended external stairs match existing.
- New external wall lights.
  Existing window changed to external door.

HOLBORN LINKS PROJECT 5 20-21 Southampton Pl DESCRIPTION 20-21 SP FIRST FLOOR PROPOSED PLAN

| SCALE AT A1<br>1:50 |
|---------------------|
|                     |
| CHECKED             |
|                     |