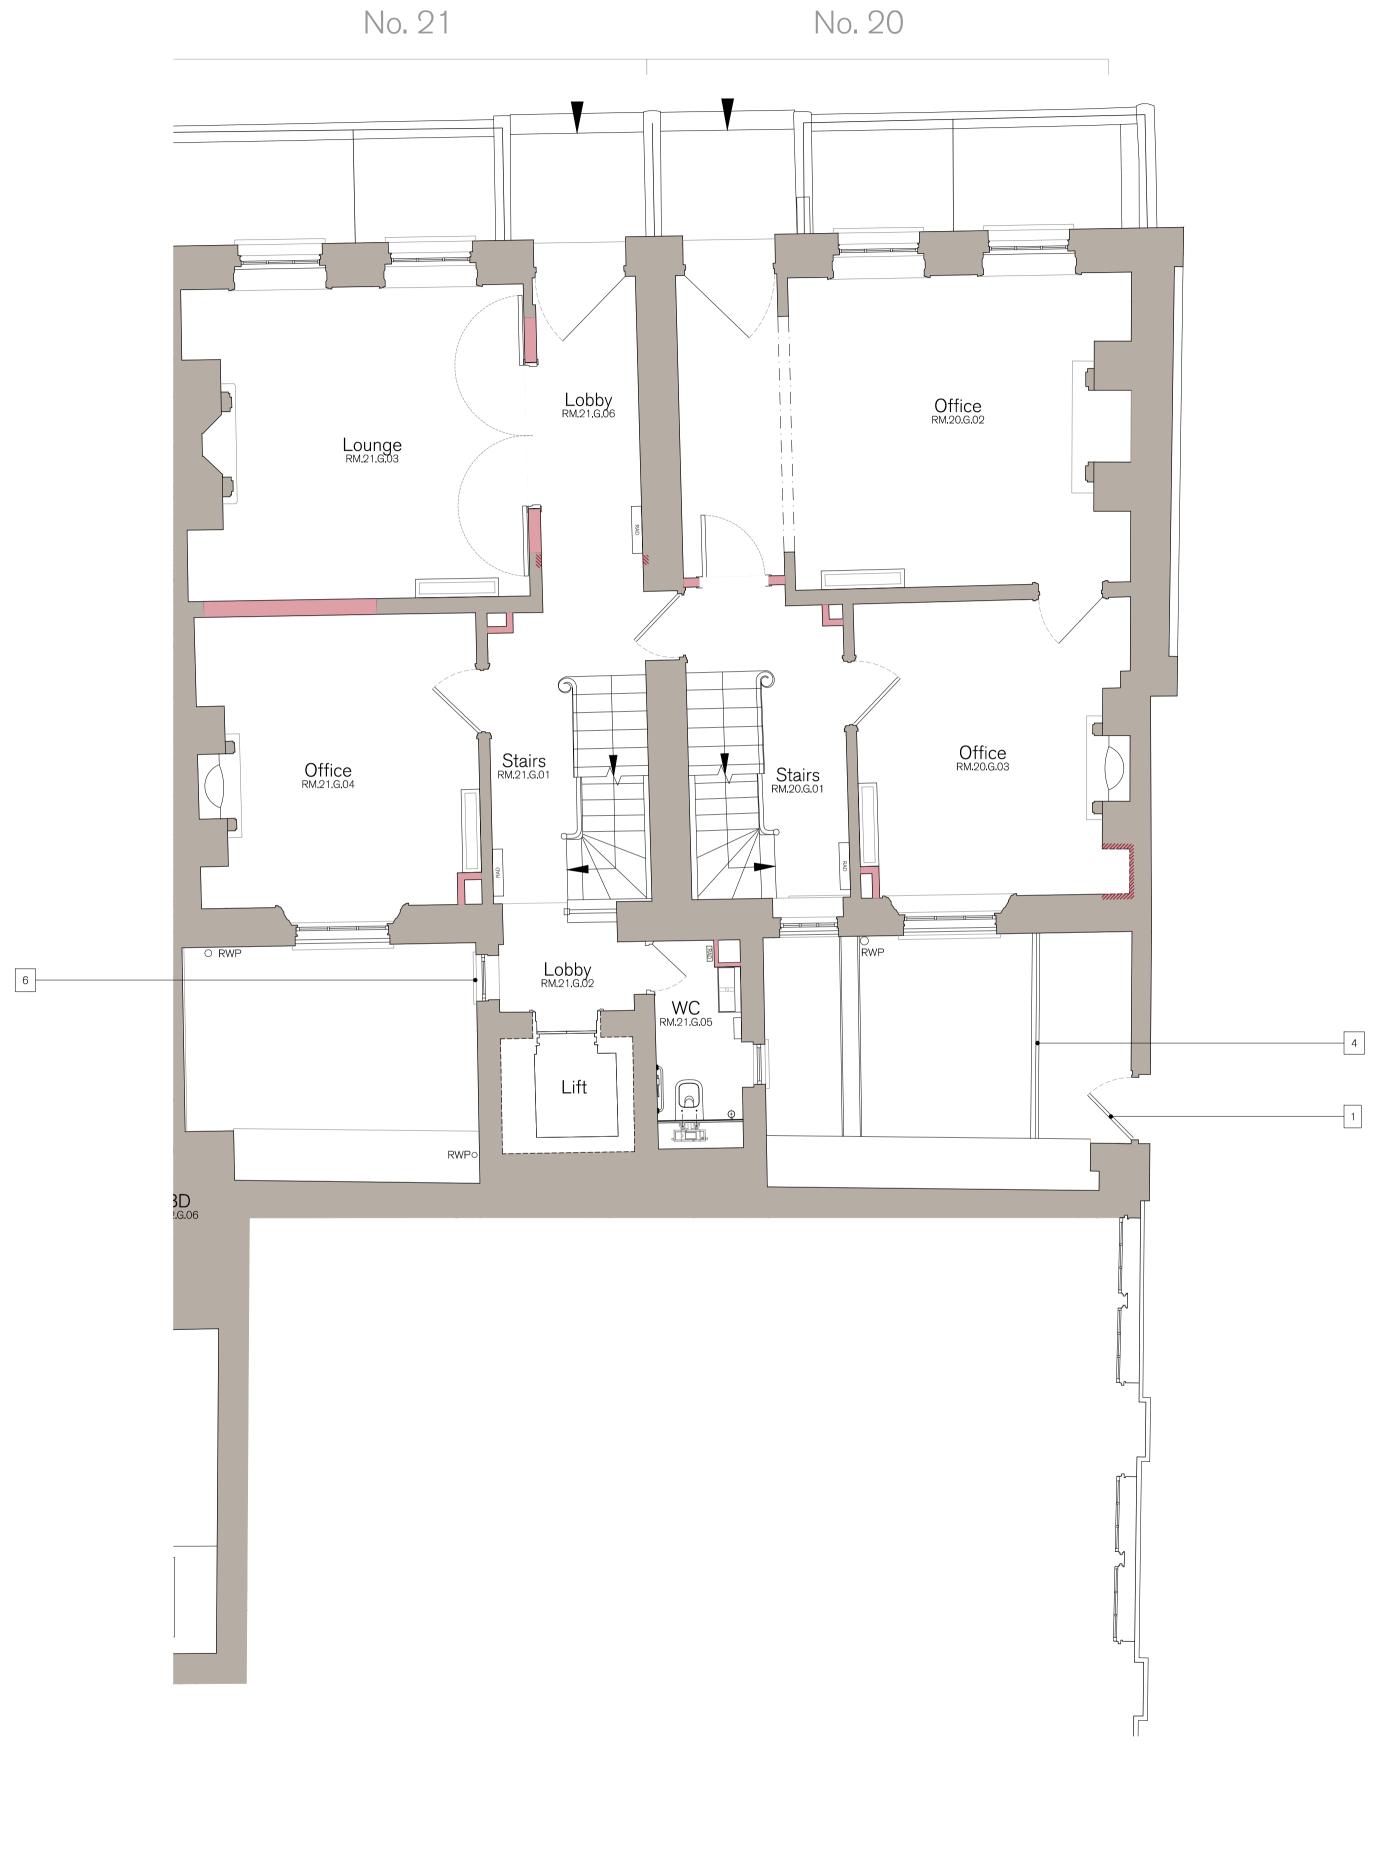

## NOTES:

- 1. New external door to replace existing.
- 2. New vertical board on board black cladding.
- 3. New decking to rear external courtyards. 4. New metal balustrade decorated black.
- 5. New sash window to match existing.
- 6. New casement window to match existing.
- 7. New cycle stands.
- 8. New metal bars installed externally to existing window to match existing.
- 9. New extended external stairs match existing.
- 10. New external wall lights.
- 11. Existing window changed to external door.

PROJECT HOLBORN LINKS PROJECT 5 20-21 Southampton Pl DESCRIPTION 20-21 SP GROUND FLOOR PROPOSED PLAN

| SCALE AT A1<br>1:50 |
|---------------------|
|                     |
| CHECKED             |
| RE                  |
|                     |