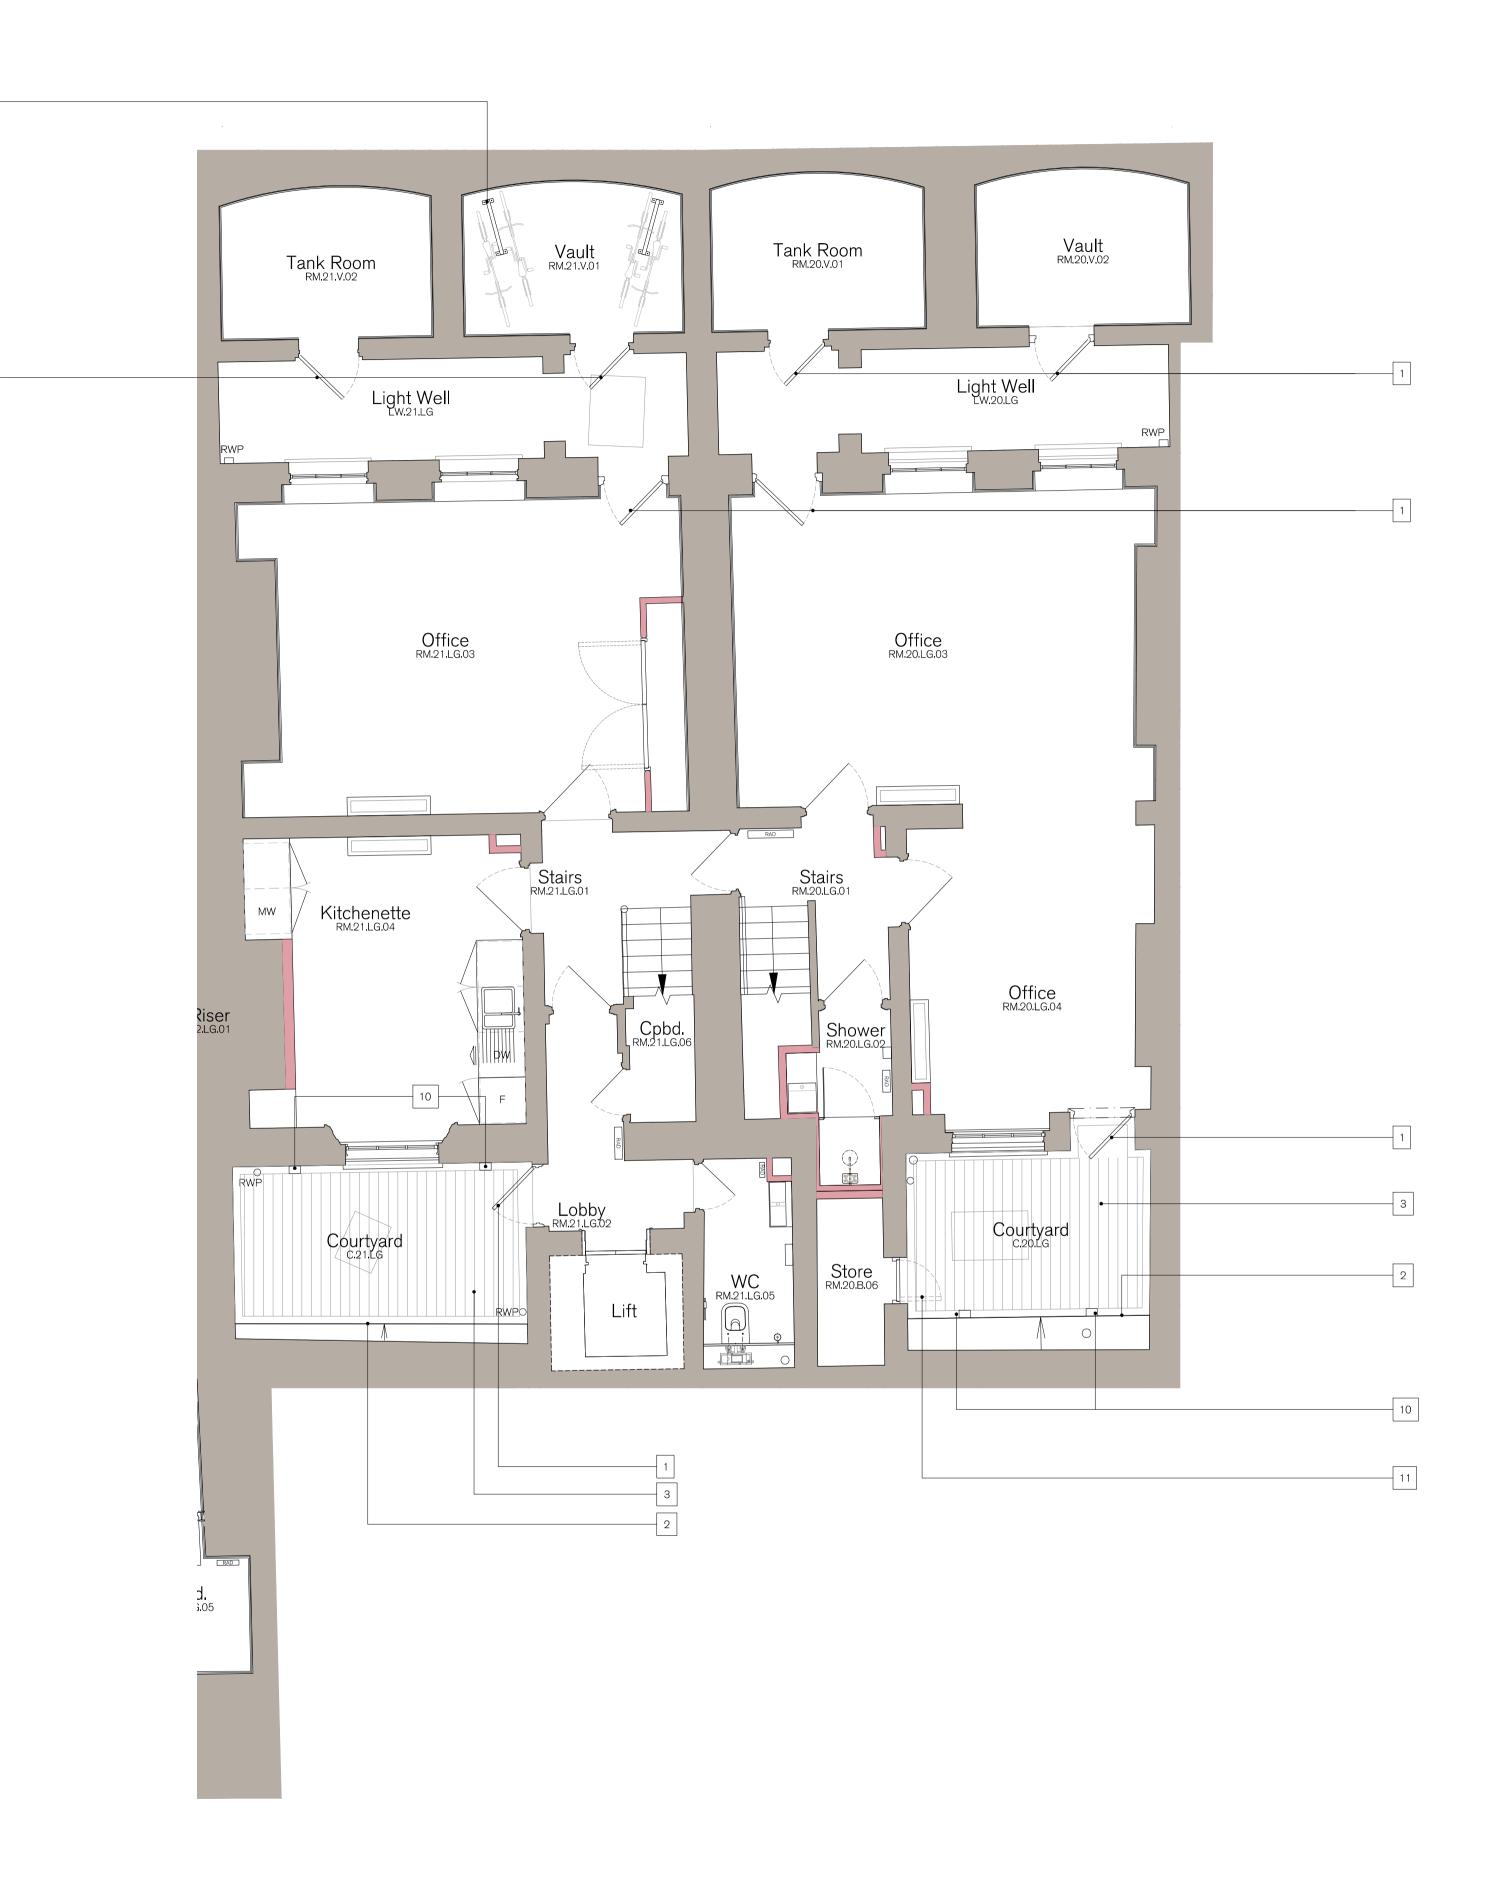

## NOTES:

- 1. New external door to replace existing.
- 2. New vertical board on board black cladding.
- New decking to rear external courtyards.
   New metal balustrade decorated black.
- New sash window to match existing.
- New casement window to match existing.
- 7. New cycle stands.
- 8. New metal bars installed externally to existing window to match existing.
- 9. New extended external stairs match existing.
- 10. New external wall lights.
- 11. Existing window changed to external door.

PROJECT HOLBORN LINKS PROJECT 5 20-21 Southampton Pl DESCRIPTION 20-21 SP LOWER GROUND FLOOR PROPOSED PLAN

| <sub>DATE</sub><br>May '22 | SCALE AT A1<br>1:50 |
|----------------------------|---------------------|
| status<br>PLANNING         |                     |
| DRAWN                      | CHECKED             |
| YJ                         | RE                  |