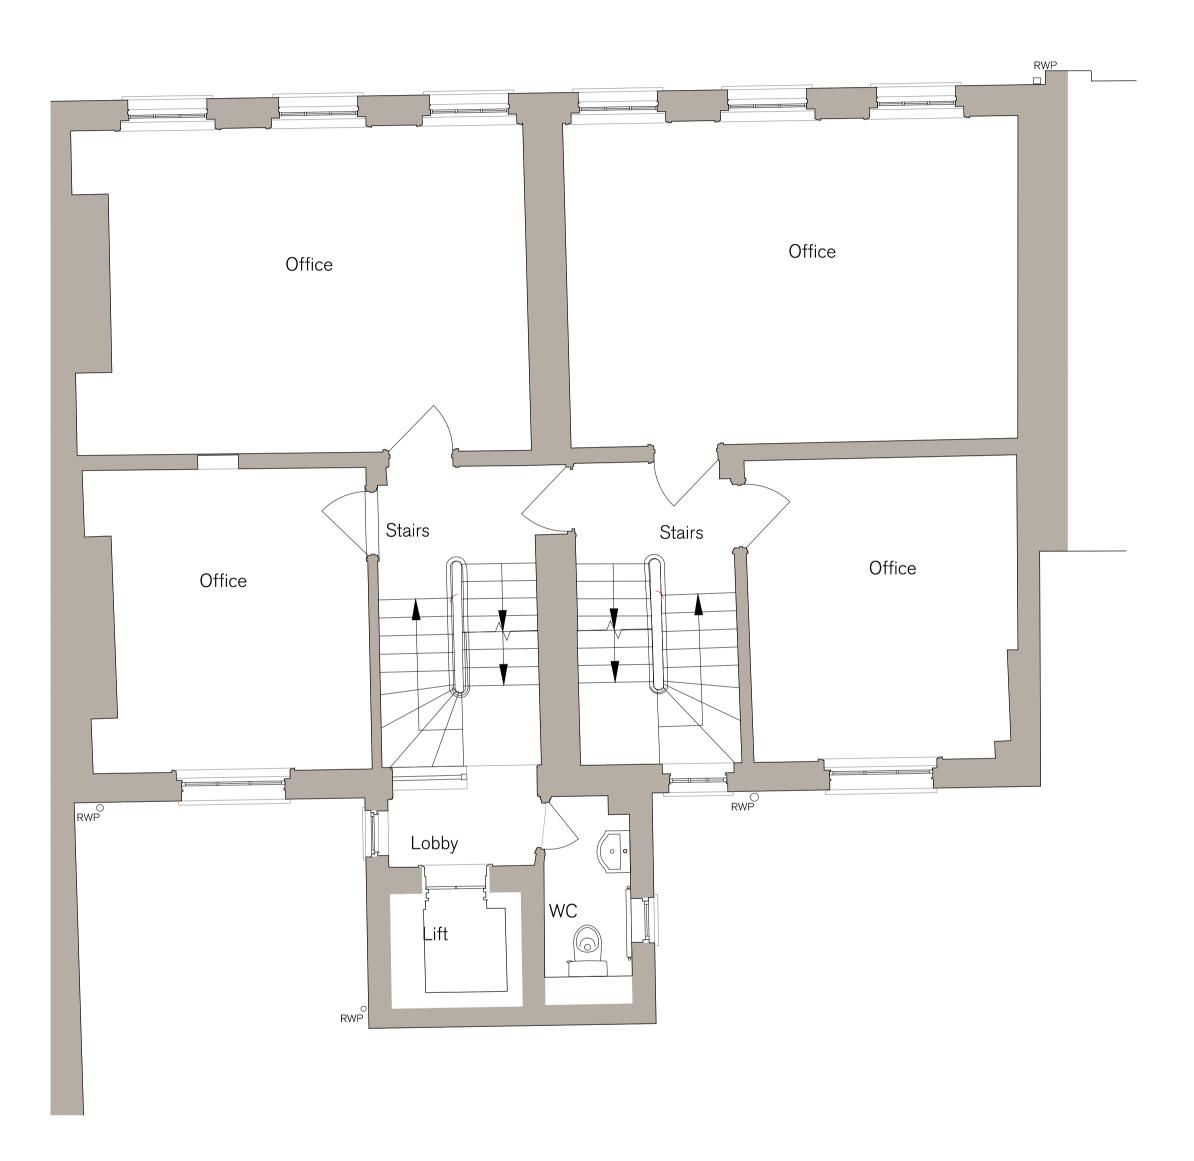

DESCRIPTION 20-21 SP SECOND FLOOR EXISTING PLAN

| <sub>DATE</sub><br>May '22 | SCALE AT A1<br>1:50 | JC<br>2 |
|----------------------------|---------------------|---------|
| status<br>PLANNING         |                     | DF      |
| DRAWN                      | CHECKED             | RE      |
| YJ<br>                     | RE                  |         |