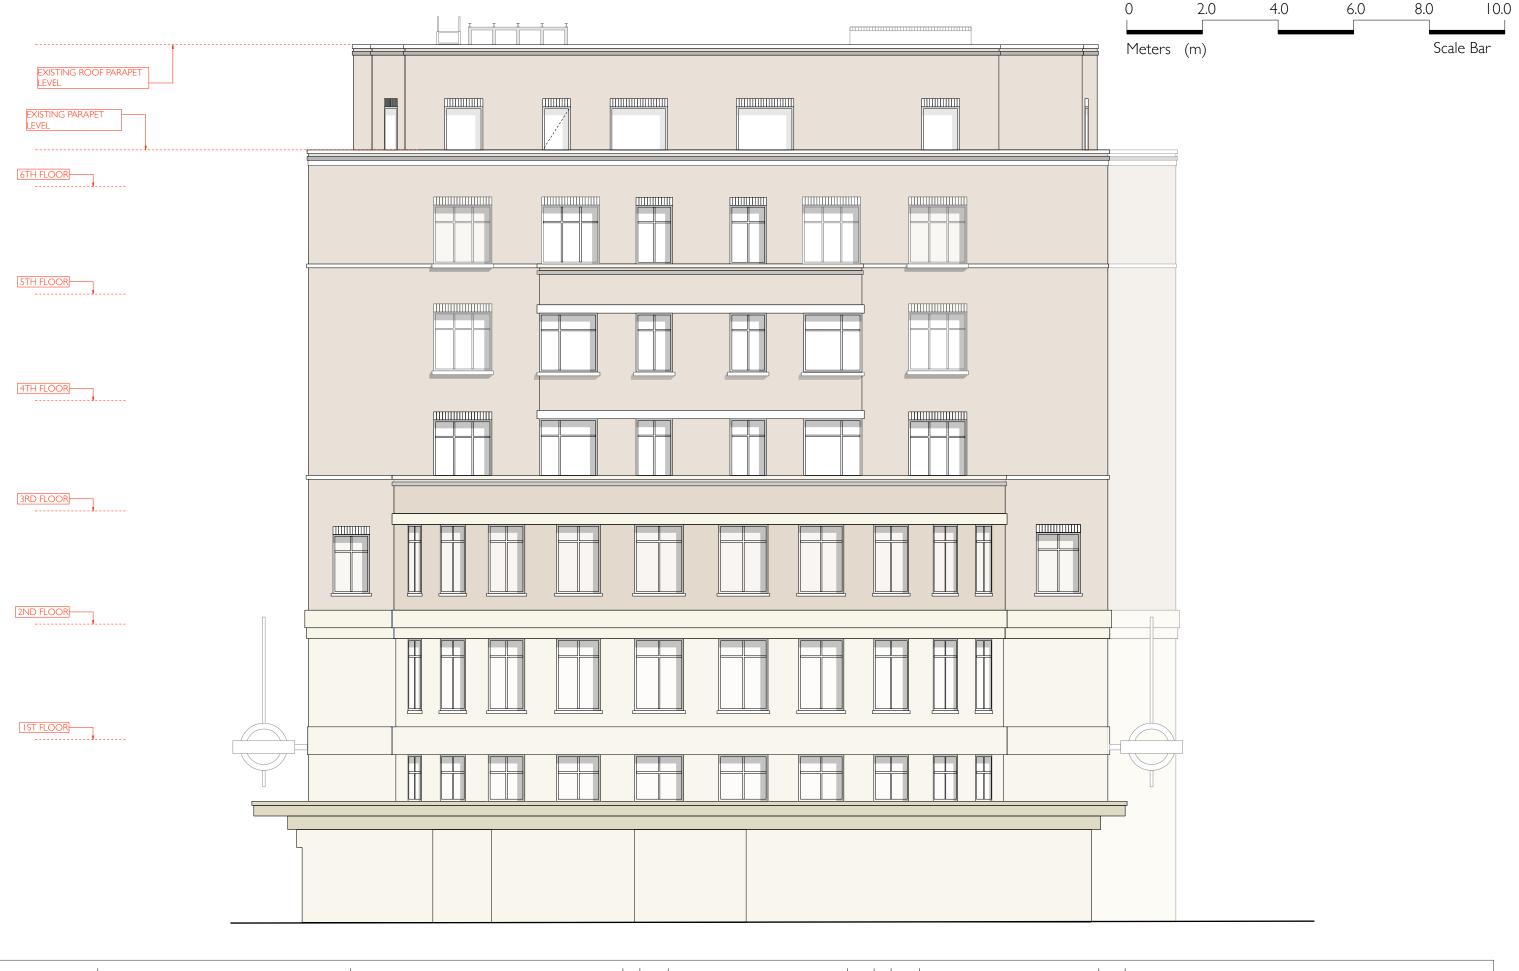

Description.

Date: 25.02.20

PLANNING Project: Warren Court, Euston Road, NWI 3AA Drawing: Existing East Elevation DWG: 1281-EX-006 Scale: 1:50 @ A1 // 1:100 @ A3

Revision: \*