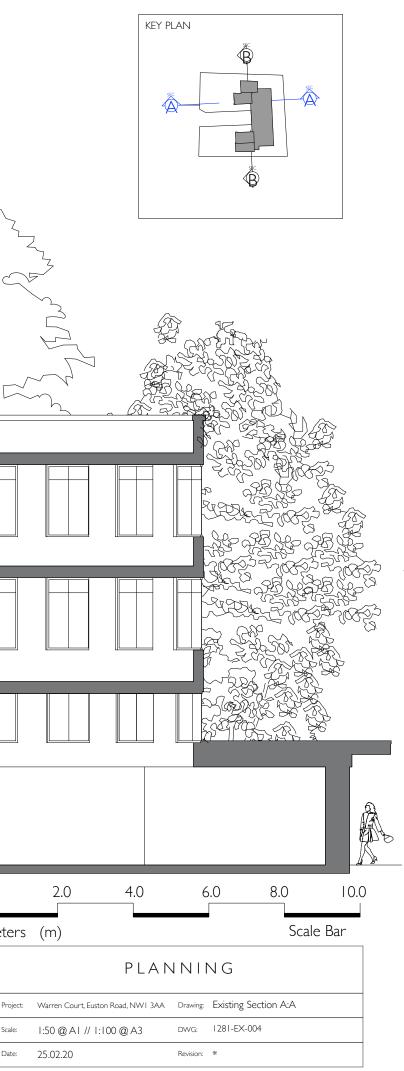

| γ                |                             |              | 0<br>L<br>Met                           |
| Architects<br>I5 HOOP ERS 1<br>LONDON<br>NW6 7EJ<br>t: 020 7328 2<br>f: 020 7624 7<br>Email: info@hubarchited | I structural engineer's drawings for actual sizes/dimensions.   2576 Sizes of and dimensions to any service elements are indicative only.   2576 See service engineer's drawings for actual sizes/dimensions.   7811 This drawing to be read in conjunction with all relevant Architect's drawings, | Rev. Date. Descr | iption. Initial. Rev. Date. | Description. | Initial.<br>Pr<br>Sc                    |