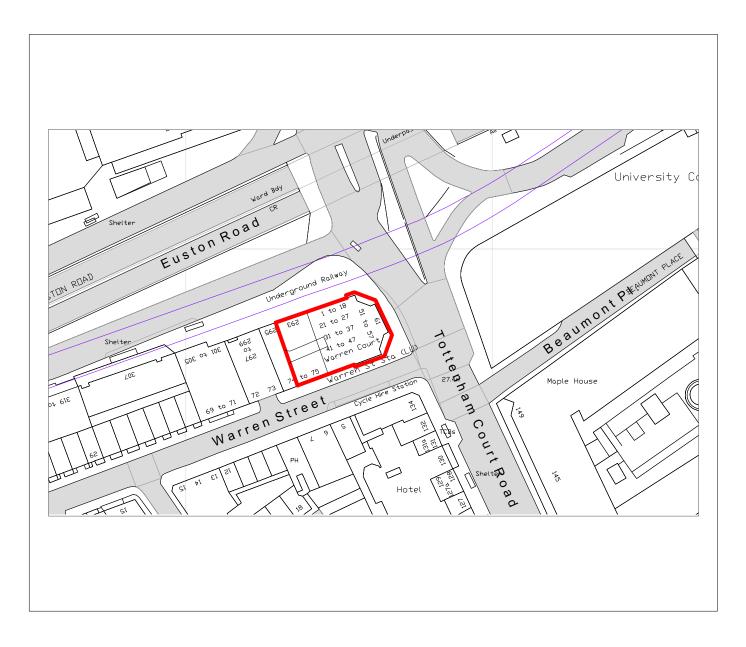

## EXISTING SITE LOCATION | SCALE 1:1250

| I5 HOOP ERS YARD<br>LONDON<br>NW6 7EI |  |  |  |  |
|---------------------------------------|--|--|--|--|
| t:020 7328 2576<br>f:020 7624 7811    |  |  |  |  |
| Email: info@hubarchitects.co.uk       |  |  |  |  |

| Rev. | Date.    |  |
|------|----------|--|
| А    | 26/09/19 |  |

Description.

Revised and issued for comments.

Initial. NAN Project: Warren Court, Euston Road, NWI 3AA Scale: 1:1250 Date: July 2019

20