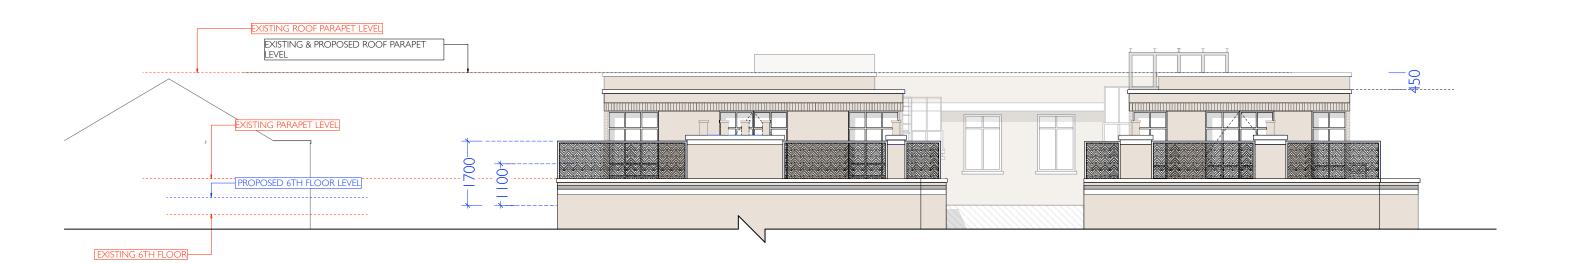

DO NOT SCALE FROM THIS DRAWING

Rev. Date. Description.

A 2/3/20 Incorps. Pre-Application advice
B 29/4/20 Privacy screen mesh revised

Initial. Rev. Date. Description.

MA
SW

Project: Warren Court, Euston Road, NWI 3AA Drawing: Proposed West Elevation - Privacy Screens

Scale: I:50 @ AI // I:100 @ A3 DWG: 128I-PL-010

Date: 2.3.20 Revision: B