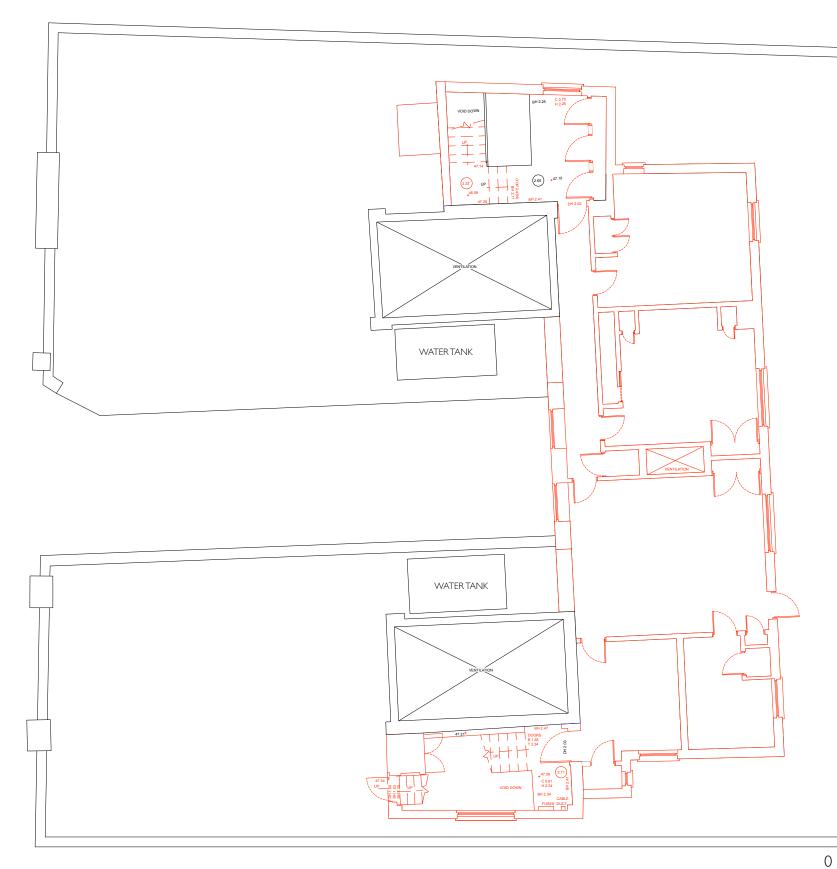

| Project: | Warren Court, Euston Road, NWI 3AA  | Drawing   | Demolition at 6th floor level |
|----------|-------------------------------------|-----------|-------------------------------|
| Froject  | Warren Court, Euston Road, NVVT SAA | Di awing. |                               |
| Scale:   | 1:50 @ A1 // 1:100 @ A3             | DWG:      | 1281-EX-101                   |
| Date:    | 25.02.20                            | Revision: | *                             |