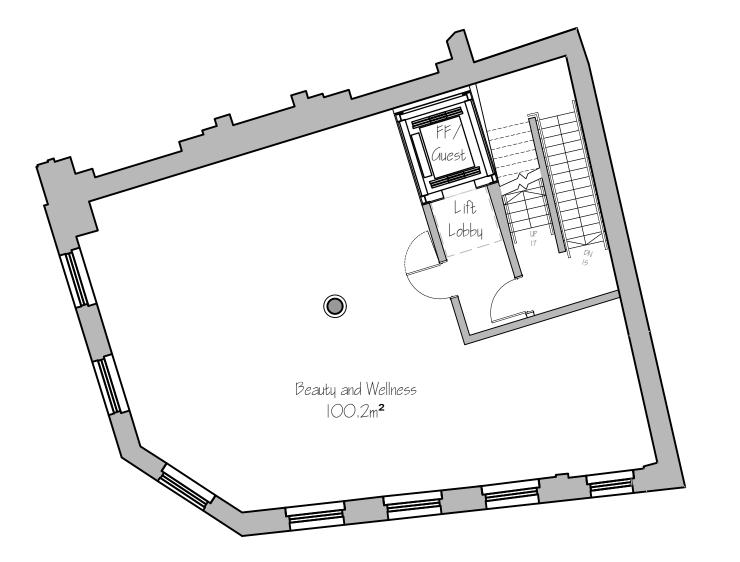

## Proposed Mezzanine Floor

| Drawn<br>CH            | Date 22.3.22 | Scale @ A3<br>I:100 | Alt. Ref.<br>File |     |
|------------------------|--------------|---------------------|-------------------|-----|
| tp bennett Project No. |              | Drawing Nur         | mber              | Rev |
|                        |              |                     | _                 |     |