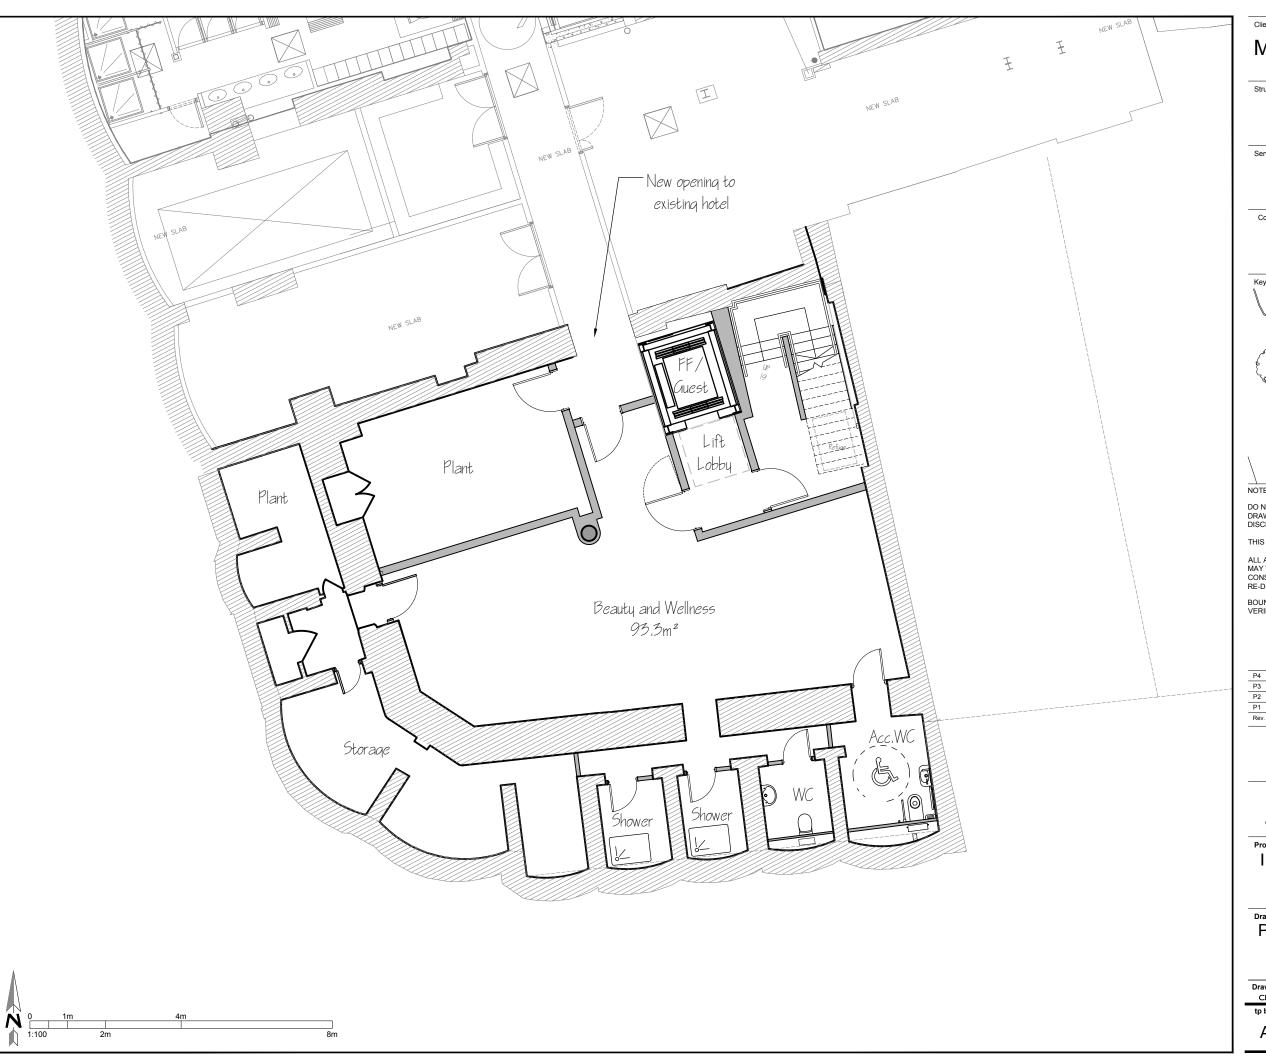

## **Proposed Basement**

| Da                     | Drawn | Date           | Scale @ A3 | Alt. Ref. |    |
|------------------------|-------|----------------|------------|-----------|----|
| 22                     | CH    | 22.3.22        | 1:100      | File      |    |
| tp bennett Project No. |       | Drawing Number |            | Rev       |    |
| 566                    | Δ11   | 66             | D 009      | a         | Ρ4 |