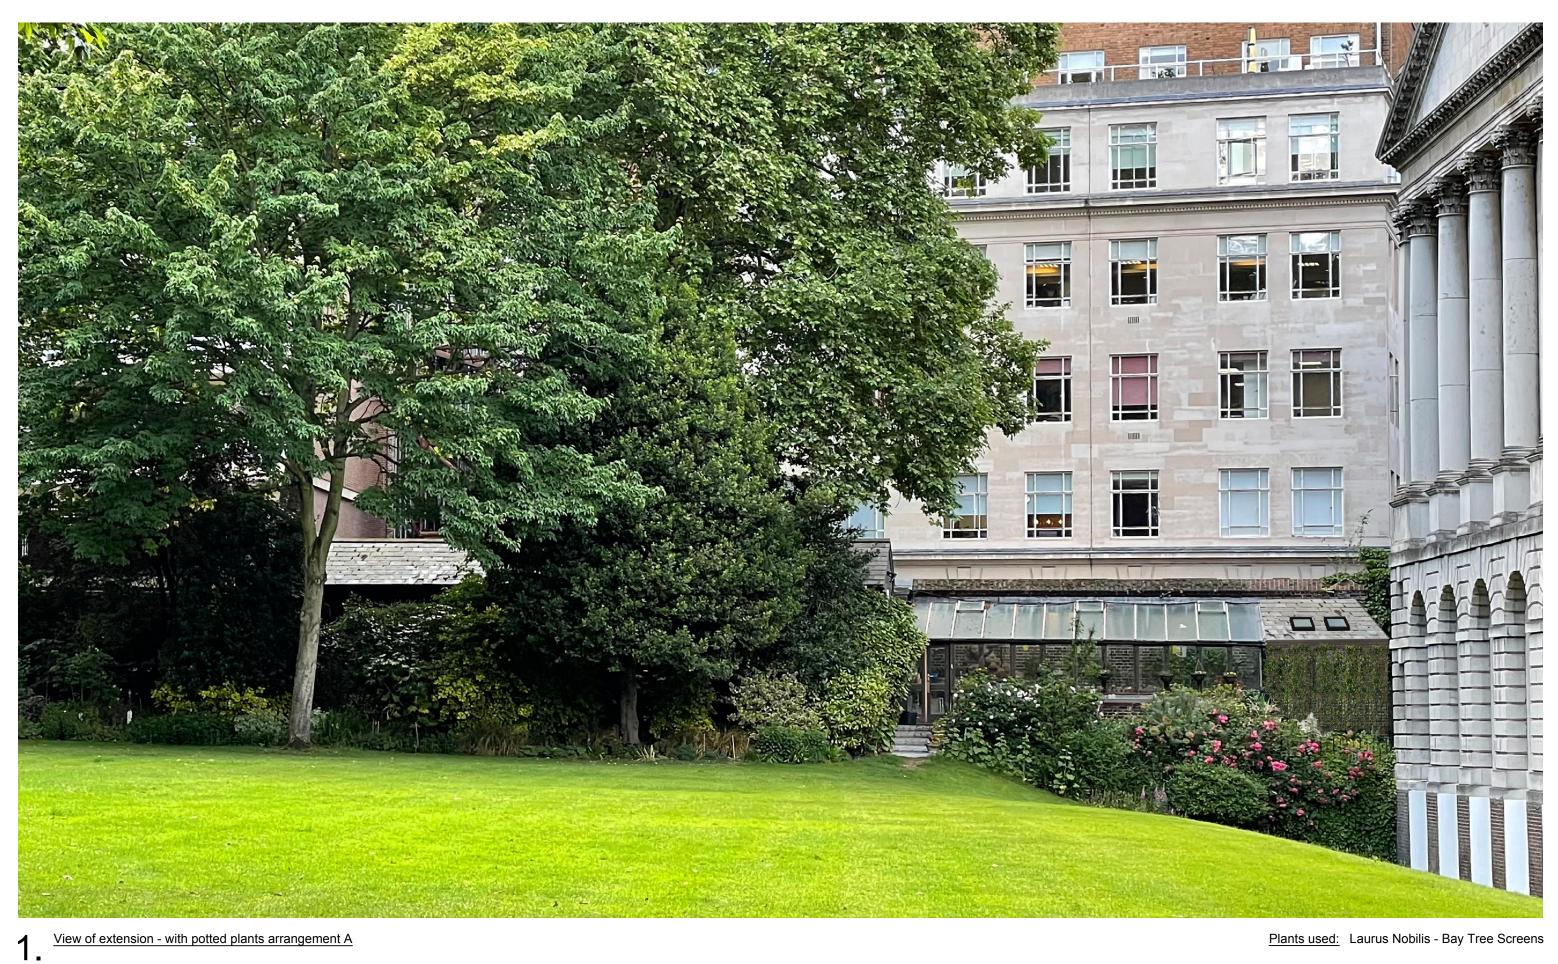

View of extension - with potted plants arrangement A

| mail@stamosyeoharchitects                                                                    | Drawing Title:                                   |                          | Note | Date | Rev. | Stamos Ye   | oh architects  |
|----------------------------------------------------------------------------------------------|--------------------------------------------------|--------------------------|------|------|------|-------------|----------------|
| 1st Floor, Old Town Hall<br>354 Mare Street<br>London, E8 1HR<br><b>tel</b> +44(0)2089861280 | Option 4 - Potted plants A                       | Client: The              | -    | -    | -    |             |                |
|                                                                                              |                                                  | Honourable<br>Society of |      |      |      | Date:       | 20 / 12 / 2022 |
|                                                                                              | Project:                                         | Lincoln's Inn Field      |      |      |      | Check by:   | Scale: - @ A3  |
|                                                                                              | Gardener's Hut at Lincoln's Inn Fields, WC2A 3TL |                          |      |      |      | Drawing No: | SK 221220/ 004 |

Plants used: Laurus Nobilis - Bay Tree Screens