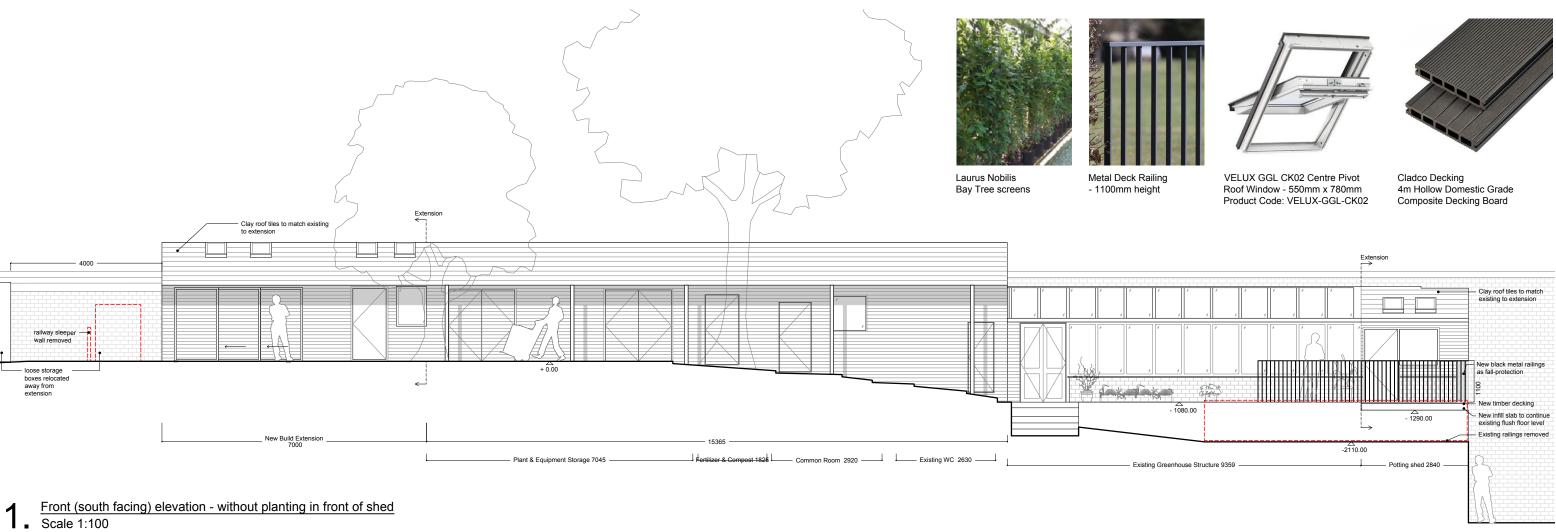

## Front (south facing) elevation - with planting in front of shed 2

| Z Scale 1:100                                                                         |                                                  |  |                                                                                                                                                                   | 0 1 2    |      | 5           |                   |
|---------------------------------------------------------------------------------------|--------------------------------------------------|--|-------------------------------------------------------------------------------------------------------------------------------------------------------------------|----------|------|-------------|-------------------|
| mail@stamosyeoharchitects                                                             | Drawing Title:                                   |  | Note                                                                                                                                                              | Date     | Rev. | Stamos      | Yeoh architects   |
| 1st Floor, Old Town Hall<br>354 Mare Street<br>London, E8 1HR<br>tel +44(0)2089861280 | Proposed front elevation - Gardener's Hut        |  | Potting shed boundary wall moved 300mm to match existing brick boundary, sliding door relocated to side west facing elevation, windows introduced on front facade | 24.06.22 | С    | Date:       | 11 / 02 / 2022    |
|                                                                                       | Project:                                         |  | Alterations following client's comments                                                                                                                           | 27.06.22 | D    | Check by:   | Scale: 1:100 @ A3 |
|                                                                                       | Gardener's Hut at Lincoln's Inn Fields, WC2A 3TL |  | Potted plants introduced in front of shed                                                                                                                         | 16.01.23 | E    | Drawing No: | 1410 / 03 / 004 E |