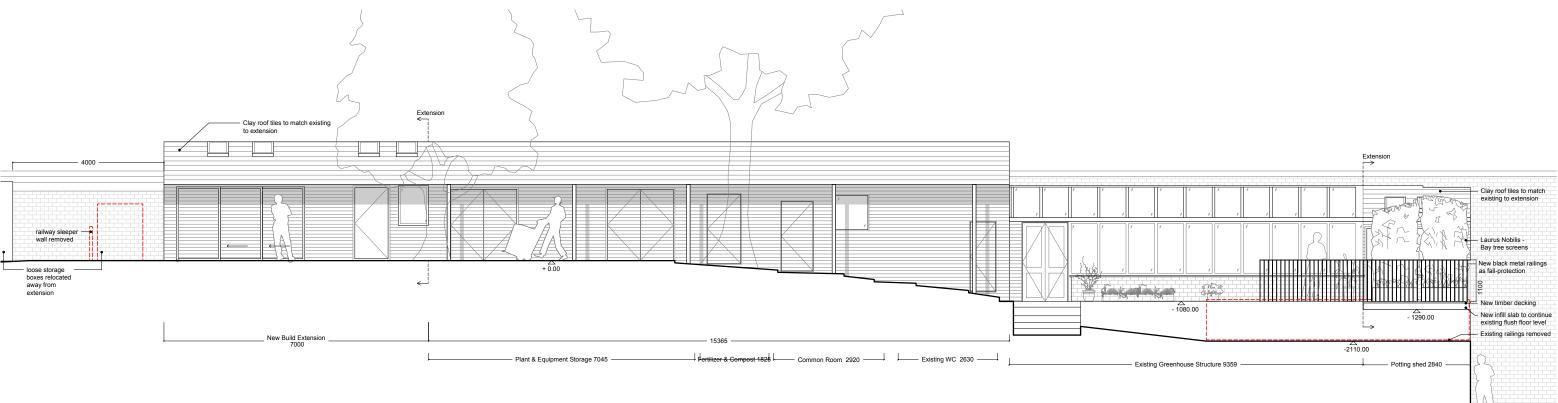

## Front (south facing) elevation - with planting in front of shed 2

| Z Scale 1:100                                                                         |                                                  |  |                                                                                                                                                                   | 0 1 2    |      | 5           |                   |
|---------------------------------------------------------------------------------------|--------------------------------------------------|--|-------------------------------------------------------------------------------------------------------------------------------------------------------------------|----------|------|-------------|-------------------|
| mail@stamosyeoharchitects                                                             | Drawing Title:                                   |  | Note                                                                                                                                                              | Date     | Rev. | Stamos      | Yeoh architects   |
| 1st Floor, Old Town Hall<br>354 Mare Street<br>London, E8 1HR<br>tel +44(0)2089861280 | Proposed front elevation - Gardener's Hut        |  | Potting shed boundary wall moved 300mm to match existing brick boundary, sliding door relocated to side west facing elevation, windows introduced on front facade | 24.06.22 | С    | Date:       | 11 / 02 / 2022    |
|                                                                                       | Project:                                         |  | Alterations following client's comments                                                                                                                           | 27.06.22 | D    | Check by:   | Scale: 1:100 @ A3 |
|                                                                                       | Gardener's Hut at Lincoln's Inn Fields, WC2A 3TL |  | Potted plants introduced in front of shed                                                                                                                         | 16.01.23 | E    | Drawing No: | 1410 / 03 / 004 E |