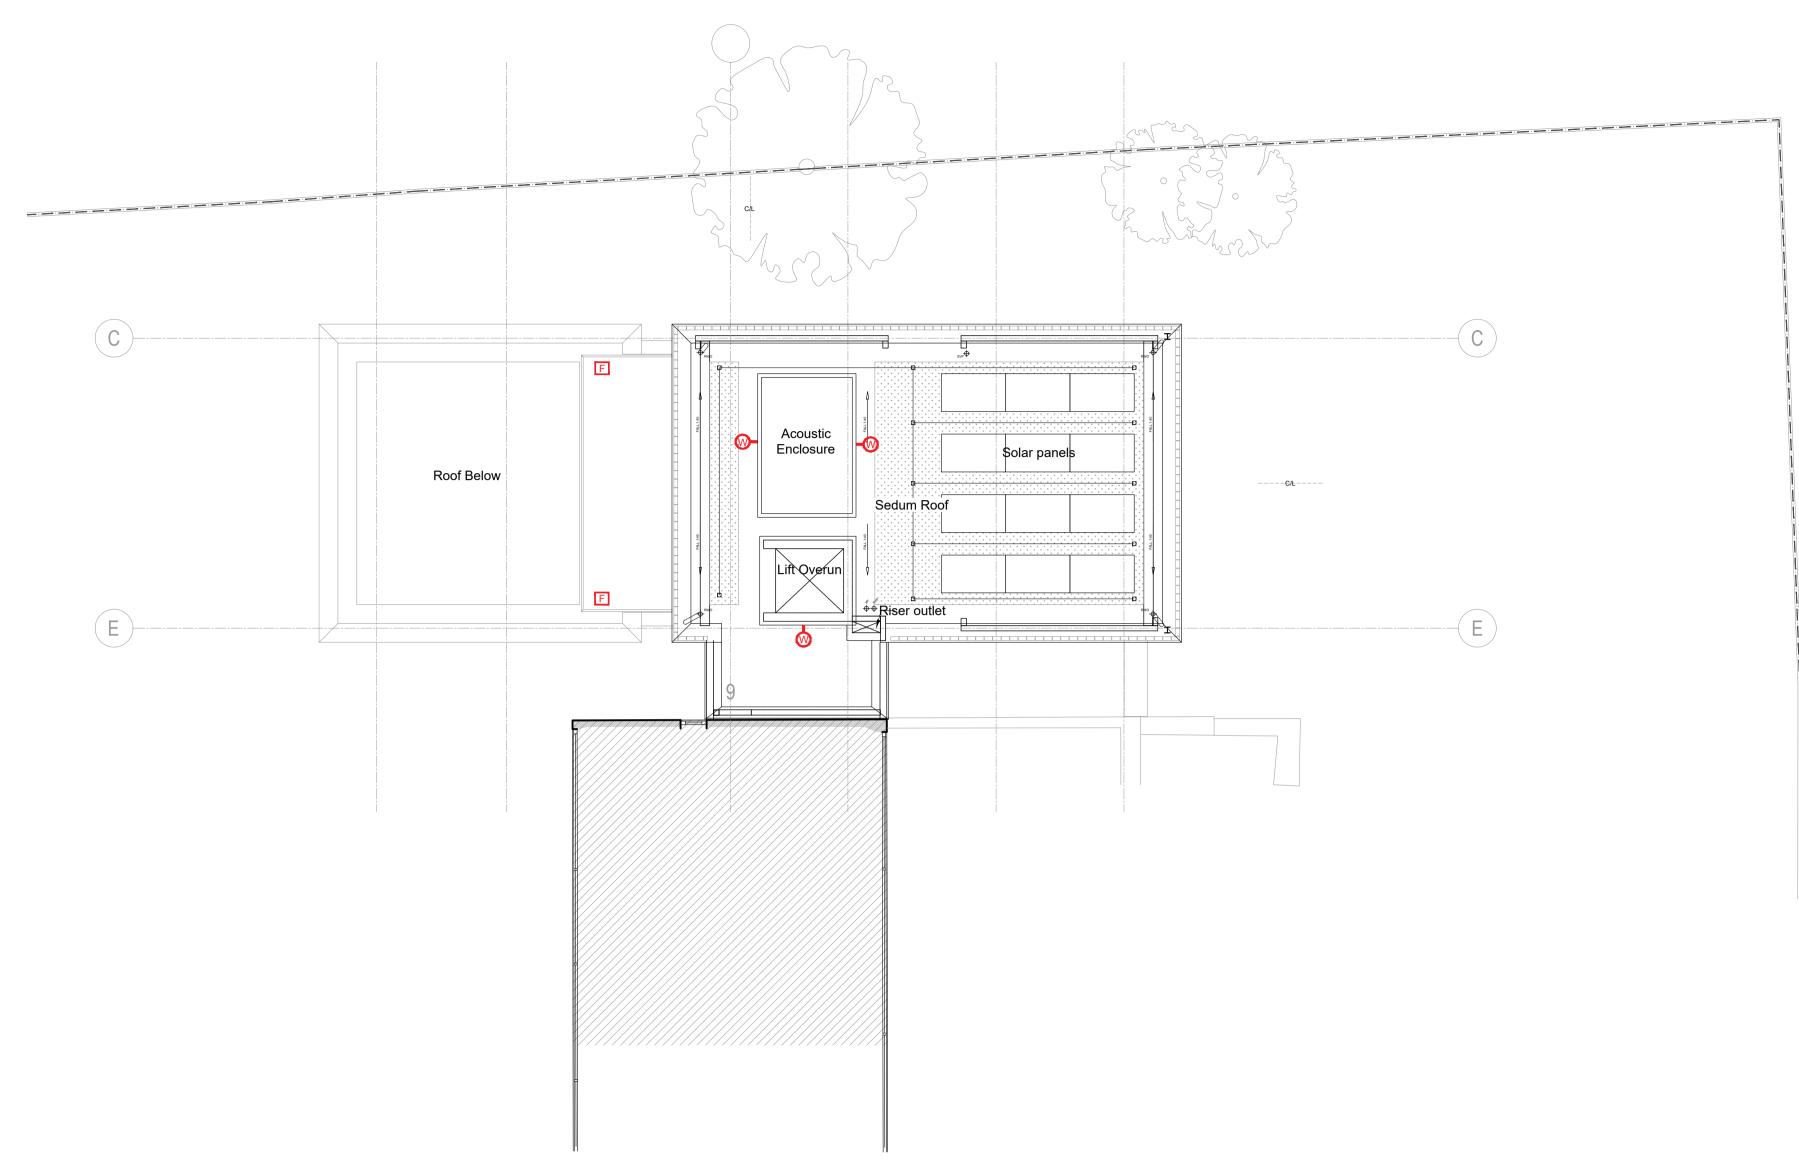

01 SITE PLAN - EXTERNAL LIGHTING ROOF PLAN (PROPOSED) SCALE 1:100 @ A1

5m 10m 0m \_\_\_\_

LANDSCAPE LIGHT FITTINGS (KEY)

| R                 | RECESSED CEILING LIGHT IP RATED<br>(2700K WARM WHITE)                                             |
|-------------------|---------------------------------------------------------------------------------------------------|
| F                 | EXTERNAL RECESSED FLOOR<br>MOUNTED LIGHT WITH<br>WALL WASH DIRECTION OPTION<br>(2700K WARM WHITE) |
| B                 | EXTERNAL BOLLARD WITH<br>DOWNWARDS DIRECTION LIGHT<br>(2700K WARM WHITE)                          |
| $\mathbf{\Theta}$ | EXTERNAL WALL LIGHT WITH<br>DOWNWARDS DIRECTION LIGHT<br>(2700K WARM WHITE)                       |

| Project<br>Ref. No.             | 2113                                                       |                          |  |
|---------------------------------|------------------------------------------------------------|--------------------------|--|
| Client                          | BROXWOOD VIEW LIMITED                                      |                          |  |
| Date                            | NOVEMBER 20                                                | )22                      |  |
| Scale                           | 1:100 @ A1                                                 |                          |  |
| Project                         | BROXWOOD VIEW,<br>29 ST EDMUNDS TERRACE,<br>LONDON NW8 7QH |                          |  |
| Drawing<br>Name                 | PROPOSED R<br>PLAN                                         | OOF LIGHTIN              |  |
| Drawing No                      | EL102                                                      | Rev                      |  |
| Drawn CF                        | Approved AC                                                | Signed                   |  |
| CARBOGN                         | O CENEDA ARC                                               | HITECTS                  |  |
| 48a ANTILL ROA<br>LONDON N15 4E |                                                            | 86 884<br>80GNOCENEDA.CC |  |
|                                 |                                                            |                          |  |