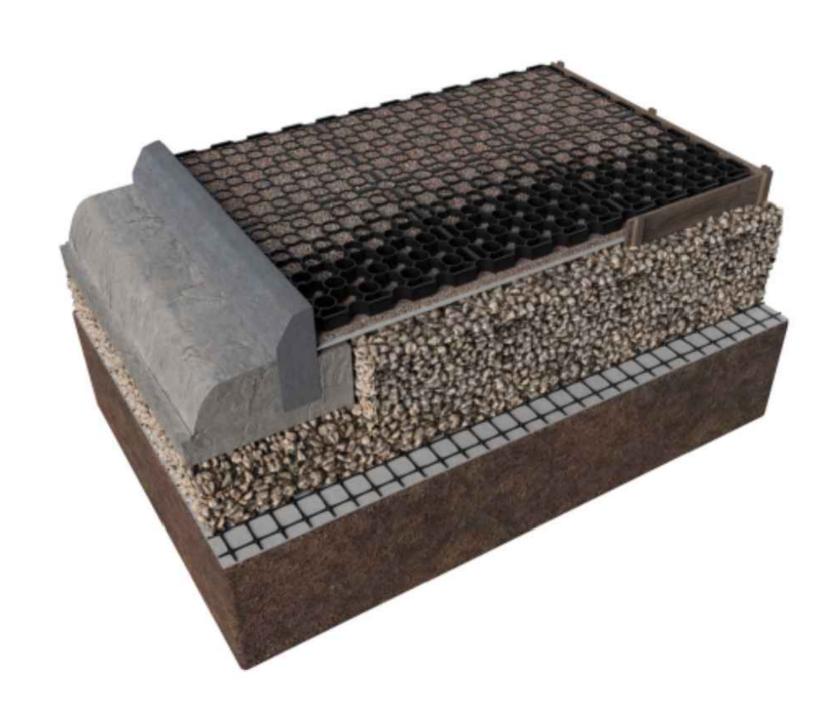

SITE PLAN

PERMEABLE PAVERS DETAILS

PLANNING ISSUE

NOTES

Copyright Carbogno Ceneda Architects.

No implied license exists. This drawing should not be used to calculate areas for the purposes of valuation.
All dimensions to be checked on site by the
contractor and such dimensions to be their

TREE PLANTING AND CELL DETAILS

Drawn CF Approved AC Signed

CARBOGNO CENEDA ARCHITECTS 48a ANTILL ROAD, LONDON N15 4BA TEL 07890 586 884

© COPYRIGHT NOT TO BE REPRODUCED OR USED WITHOUT PERMISSION