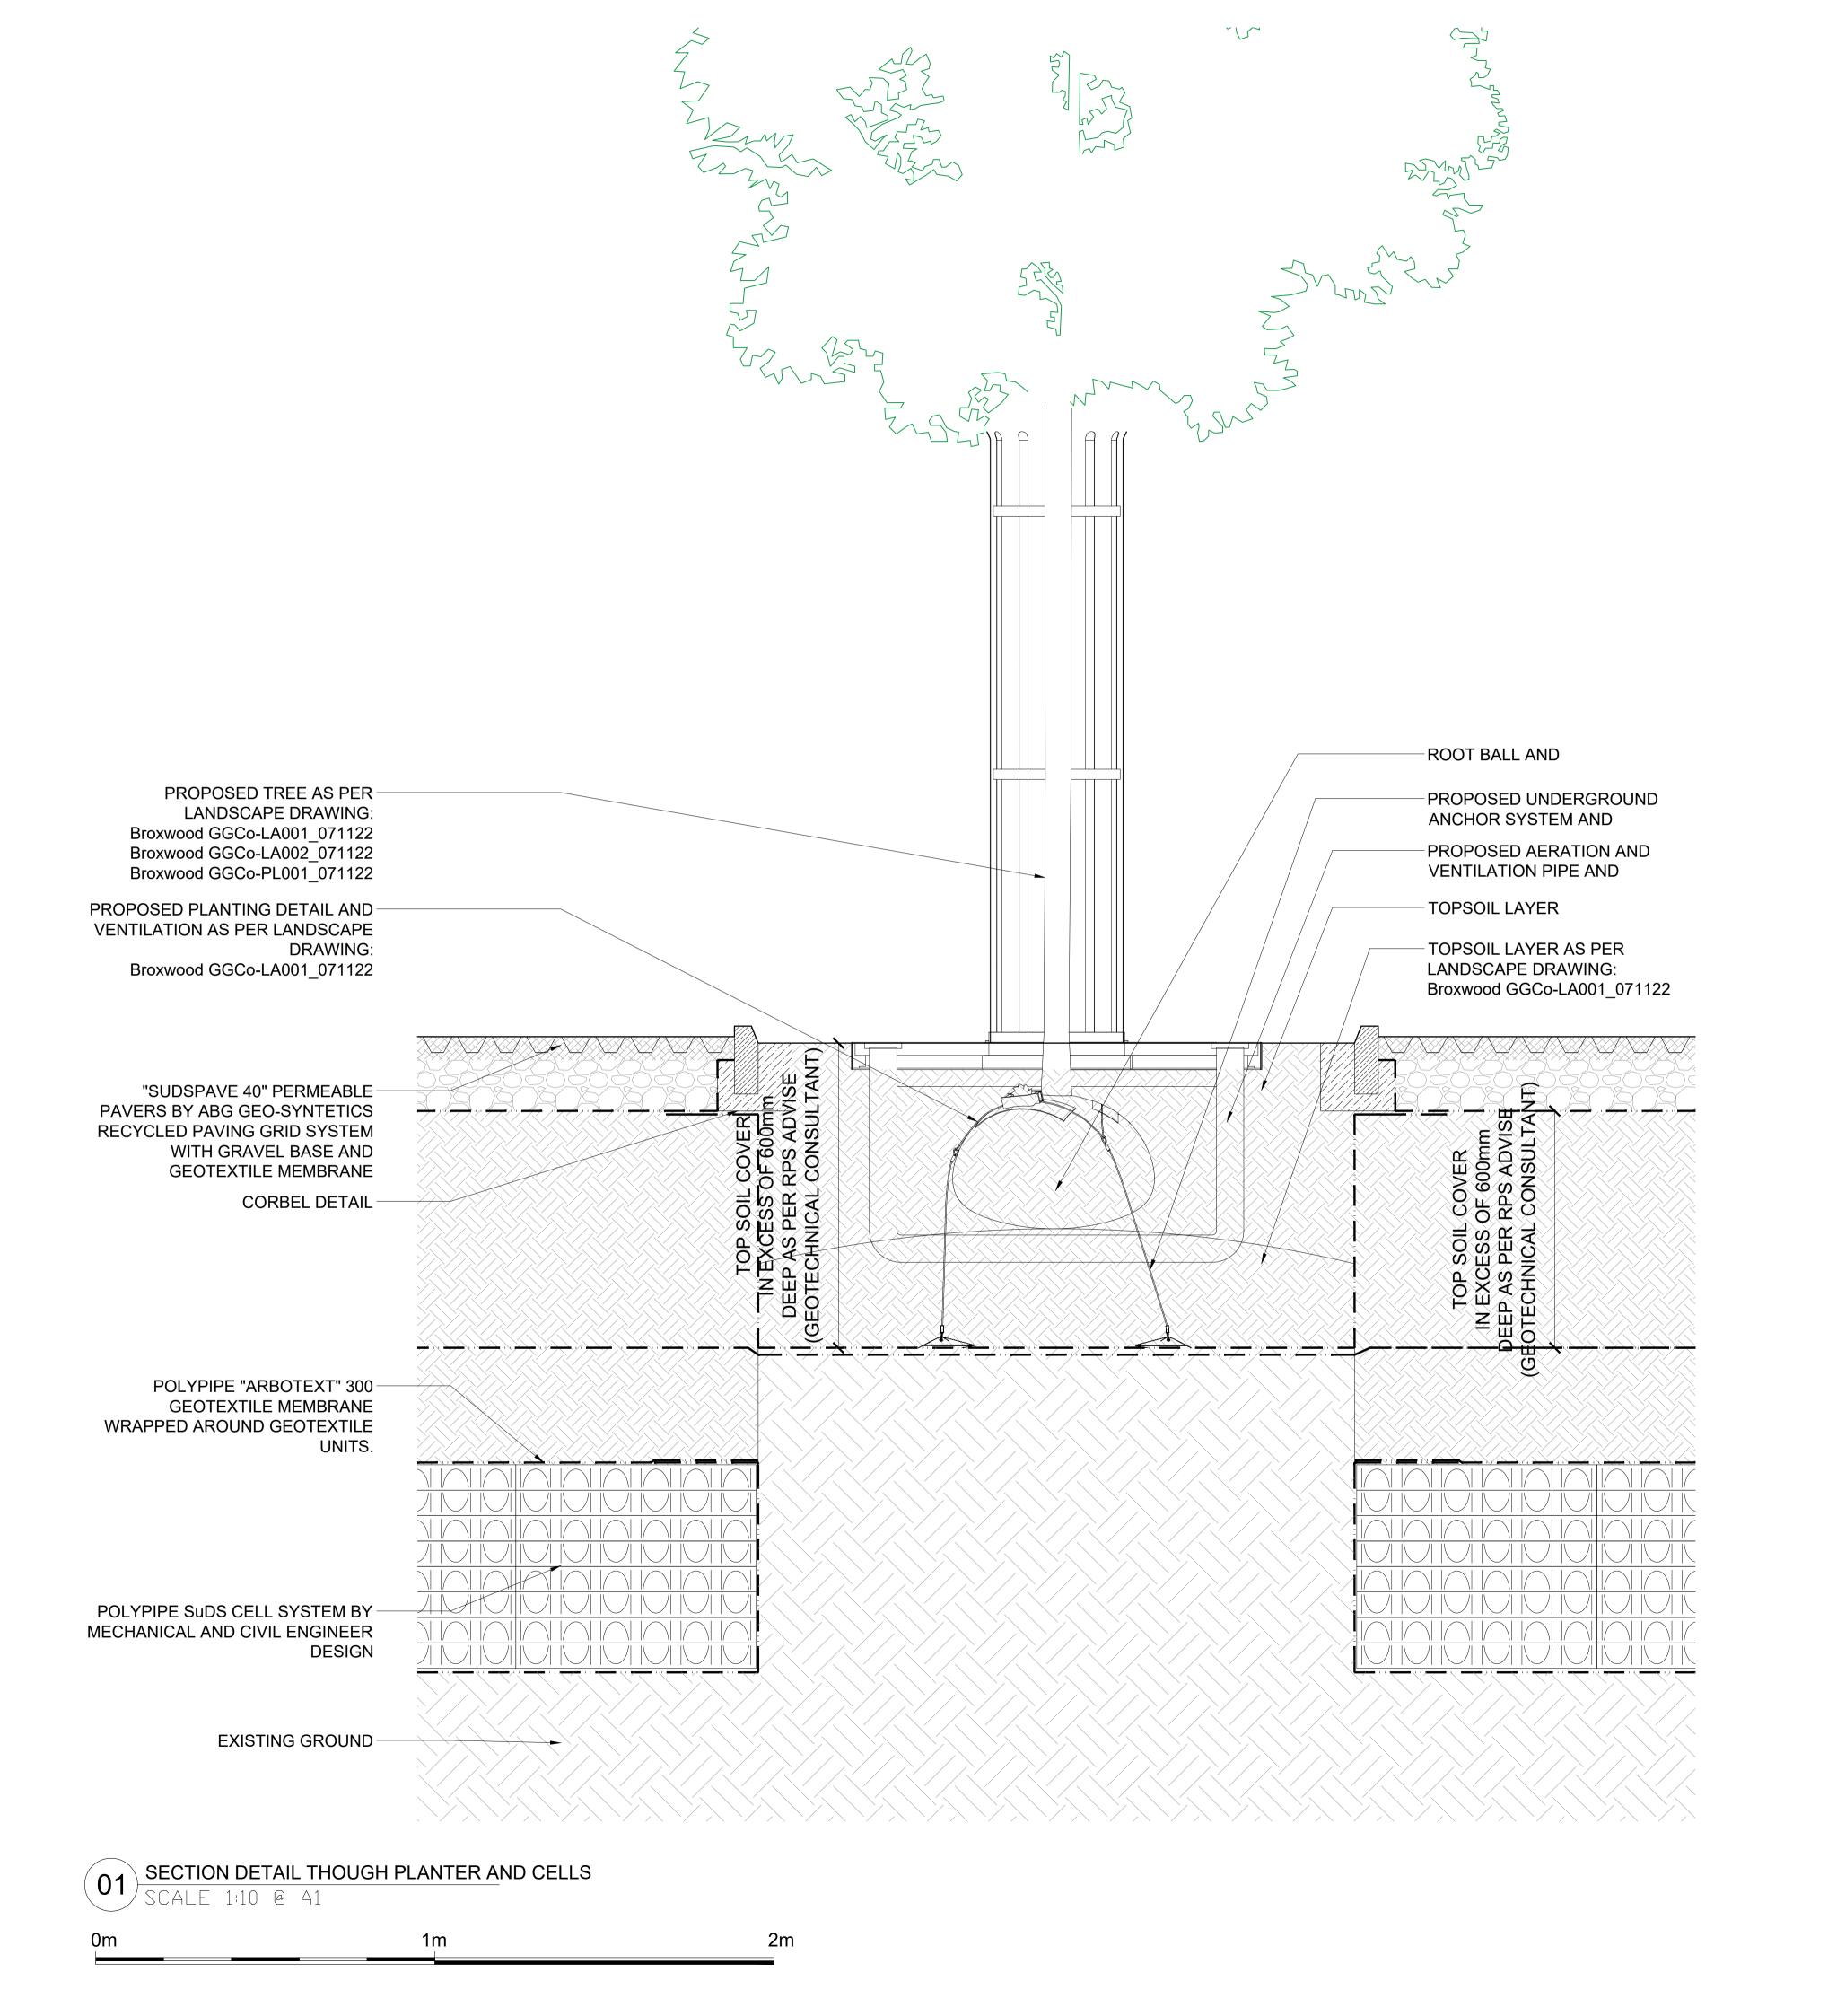

SITE PLAN

PERMEABLE PAVERS DETAILS

PLANNING ISSUE

NOTES

Copyright Carbogno Ceneda Architects.

No implied license exists. This drawing should not be used to calculate areas for the purposes of valuation.
All dimensions to be checked on site by the
contractor and such dimensions to be their

TREE PLANTING AND CELL DETAILS

Drawn CF Approved AC Signed

CARBOGNO CENEDA ARCHITECTS 48a ANTILL ROAD, LONDON N15 4BA TEL 07890 586 884

© COPYRIGHT NOT TO BE REPRODUCED OR USED WITHOUT PERMISSION