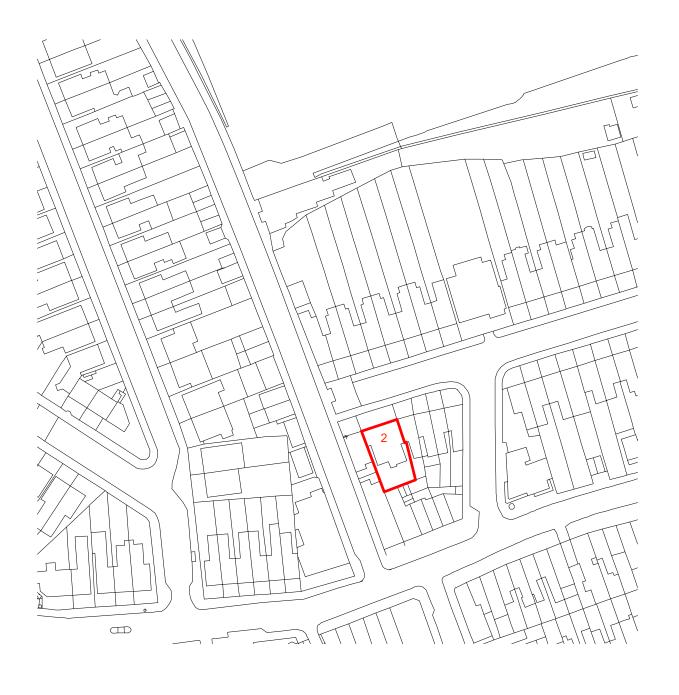

All dimensions are to be checked on site. Any discrepancy is to be reported to the Architect.

This drawing is subject to copyright and cannot be used without the written permission by the Architect.

site location plan

2 Hillfield Road, NW6 1QA Project Address:

Client:

Scale: 1:1250@A3

55-57 Maygrove Road, West Hampstead, London NW6 2EE Phone: +44(0)207 624 6100 Fax: +44(0)207 624 5551 ; info@elevationsltd.co.uk

2 Hillfield Road LTD.