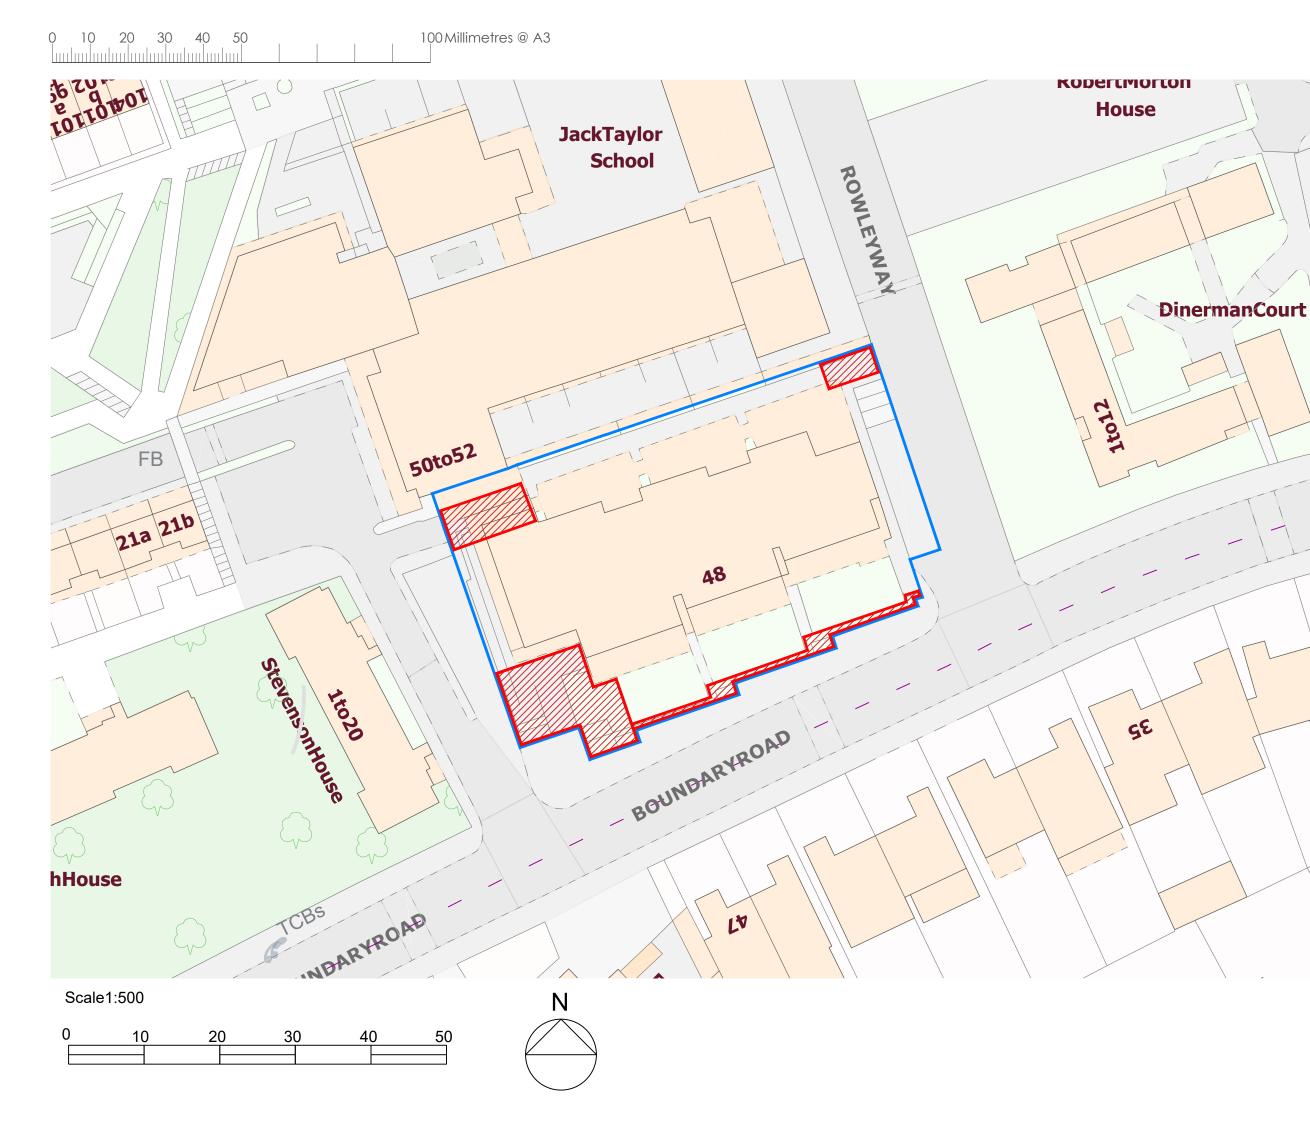

APPLICATION AREA 282 sqm OTHER AREA OWNED BY APPLICANT 2219 sqm

DRAWING STATUS

Job No.

Drawing No.

A202038 AL(0)060

Rev

-