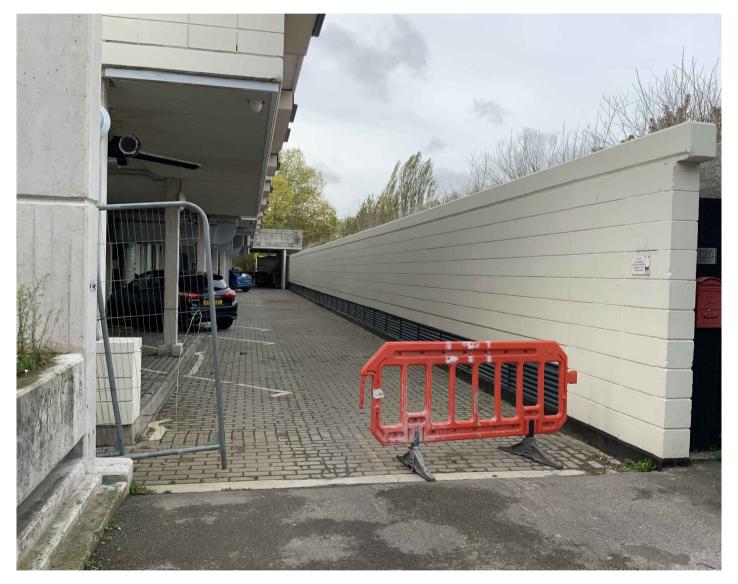

Precedent Image for reference only



Existing rear access point, from Rowley Way



## Notes

Do not scale, use figured dimensions only.

All dimensions to be verified on site prior to the commencement of any work or the production of any shop drawing. All discrepancies to be reported to the Architect.

This drawing is to be read in conjunction with all related Architect's and Engineer's drawings and any other relevant information.

This drawing is copyright © of TDC Architects Ltd.

| REV | DATE | REVISION | INITIALS | CHECK |
|-----|------|----------|----------|-------|
|     |      |          |          |       |
|     |      |          |          |       |
|     |      |          |          |       |

Scale Date

1:10 @ A1 January 2023

Job No. Drawing No. Rev. A202038 AL(9)907\_1 -

Drawn by

NS

Checked by

SEL