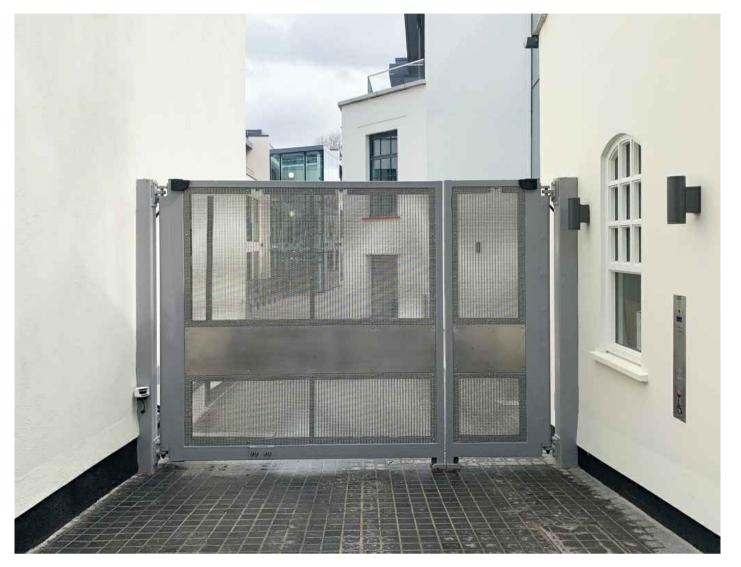

Precedent Image for reference only



Existing rear access point, from Rowley Way



## Notes

Do not scale, use figured dimensions only.

All dimensions to be verified on site prior to the commencement of any work or the production of any shop drawing. All discrepancies to be reported to the Architect.

This drawing is to be read in conjunction with all related Architect's and Engineer's drawings and any other relevant information.

This drawing is copyright © of TDC Architects Ltd.

| REV | DATE | REVISION | INITIALS | CHECK |
|-----|------|----------|----------|-------|
|     |      |          |          |       |
|     |      |          |          |       |
|     |      |          |          |       |

Scale Date

1:10 @ A1 January 2023

Job No. Drawing No. Rev. A202038 AL(9)907\_1 -