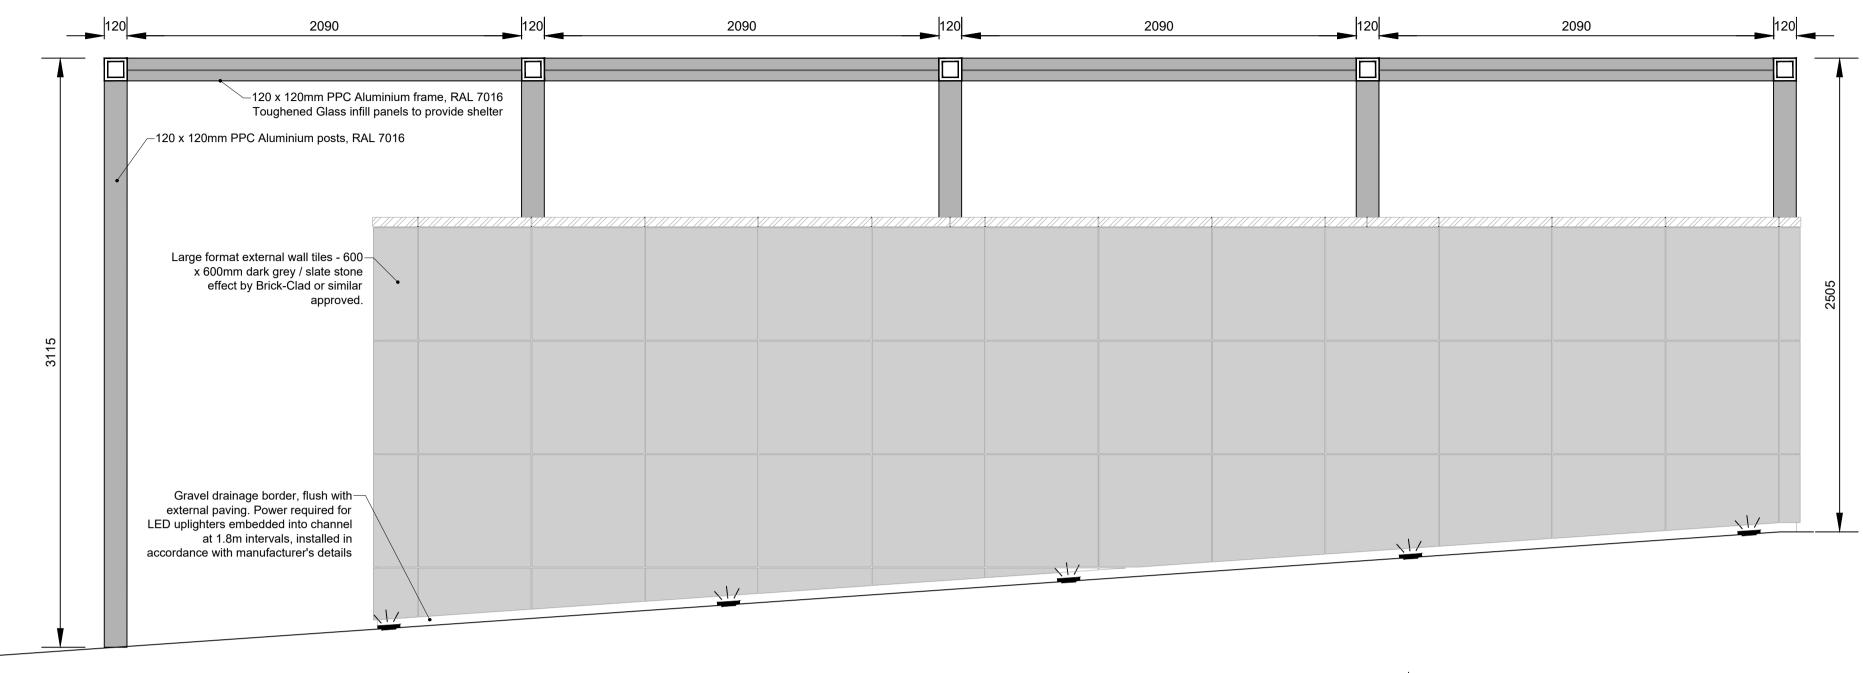

1800



1800



1:20



## Notes

Do not scale, use figured dimensions only.

All dimensions to be verified on site prior to the commencement of any work or the production of any shop drawing. All discrepancies to be reported to the Architect.

This drawing is to be read in conjunction with all related Architect's and Engineer's drawings and any other relevant information.

This drawing is copyright © of TDC Architects Ltd.

| REV | DATE | REVISION | INITIALS | CHECK |
|-----|------|----------|----------|-------|
|     |      |          |          |       |
|     |      |          |          |       |
|     |      |          |          |       |



Date

The Design Collective Architects

Drawing Title Detail 3 - Entrance Canopy - 2 of 2

Scale 1:20 @ A1

DRAWING STATUS

AS-RECORDED AS-BU