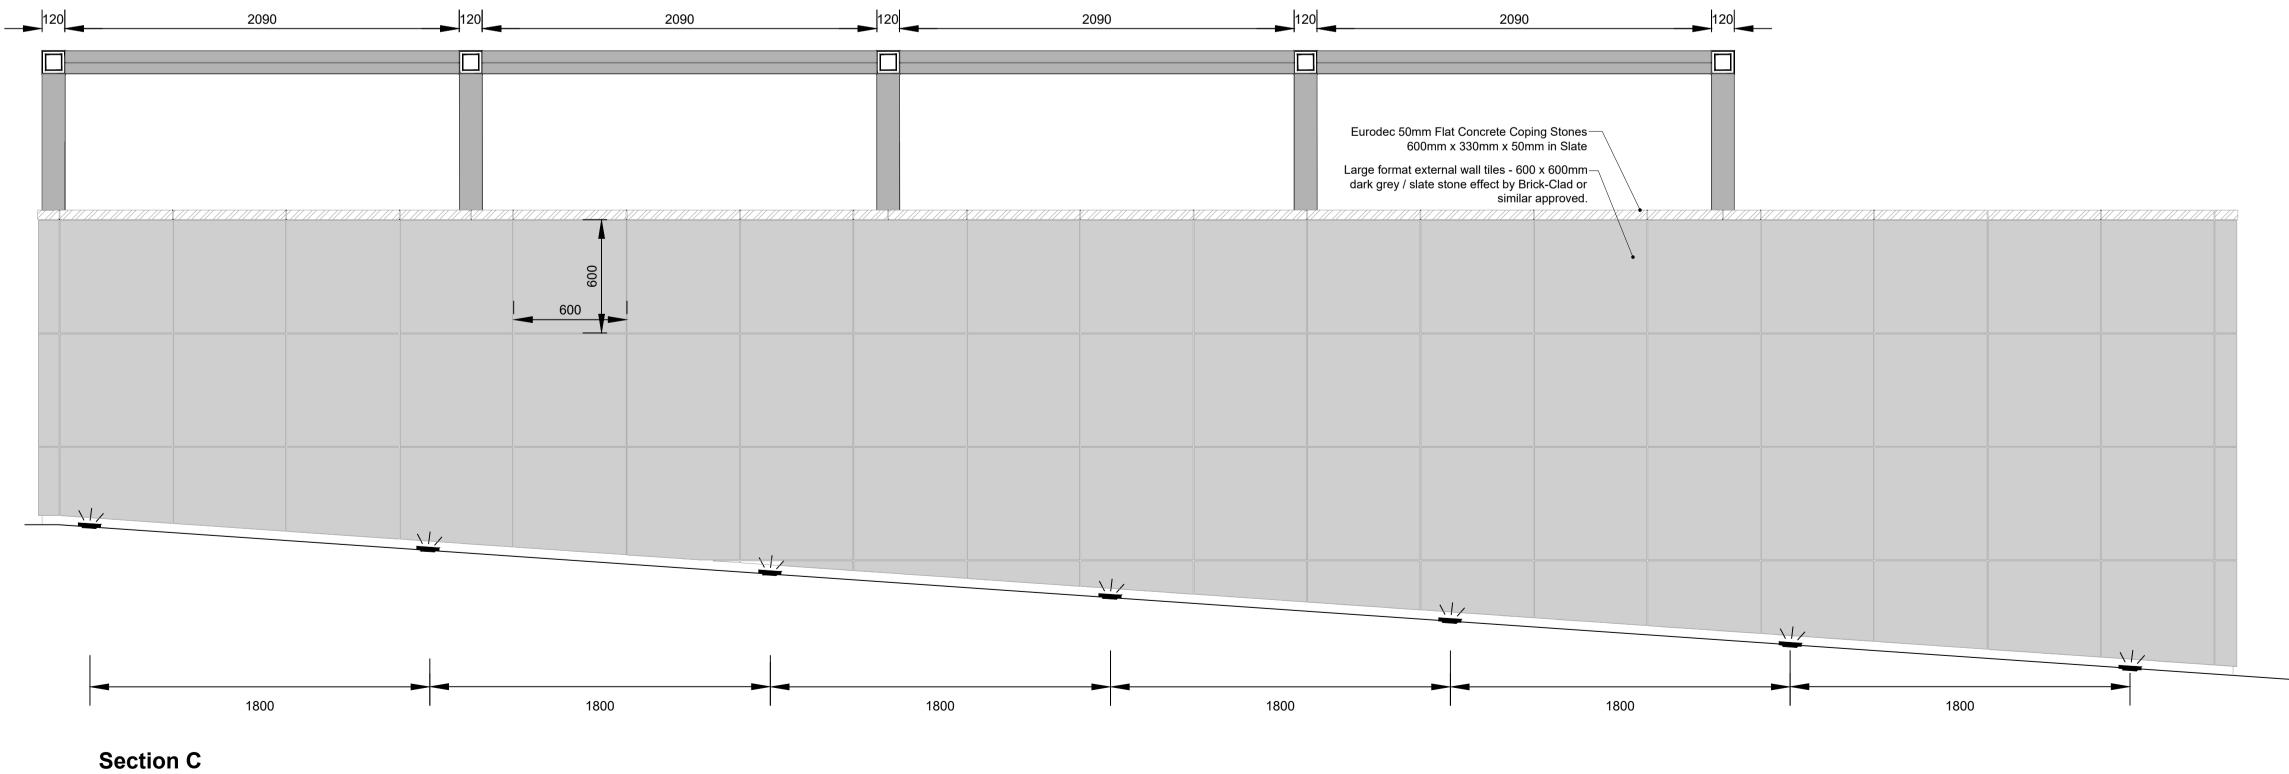

1800



1800



1:20



## Notes

Do not scale, use figured dimensions only.

All dimensions to be verified on site prior to the commencement of any work or the production of any shop drawing. All discrepancies to be reported to the Architect.

This drawing is to be read in conjunction with all related Architect's and Engineer's drawings and any other relevant information.

This drawing is copyright © of TDC Architects Ltd.

| REV | DATE | REVISION | INITIALS | CHECK |
|-----|------|----------|----------|-------|
|     |      |          |          |       |
|     |      |          |          |       |
|     |      |          |          |       |



Date

The Design Collective Architects

Drawing Title Detail 3 - Entrance Canopy - 2 of 2

Scale 1:20 @ A1

DRAWING STATUS

AS-RECORDED AS-BUILT FOR PLANNING