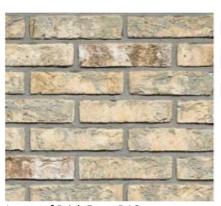

## **CAMDEN GOODS YARD**

**BUILDING** – B

**BRICK** - WIENERBERGER BRONSGROEN

Image of Bronsgroen Brick

Image of Brick From DAS

| Product Technical Information Sheet |                        |  |
|-------------------------------------|------------------------|--|
| Wienerberger Code                   | 133850                 |  |
| Production Plant                    | Thorn (Netherlands)    |  |
| Manufacture                         | Soft Mud Moulded Stock |  |
| Configuration                       | Frogged                |  |
| Colour                              | Cream Multi            |  |
| Appearance                          | Creased                |  |
| Work Size (mm)                      | 215 x 102.5 x 65       |  |
| Pack Quantity                       | 552 No.                |  |
| Individual Dry Brick Weight (kg)    | 2.3                    |  |