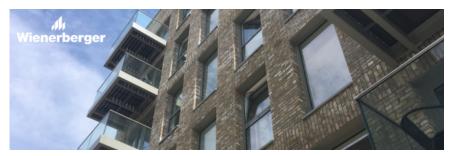

Image of Building B From DAS

## **CAMDEN GOODS YARD**

**BUILDING** – B

**BRICK** - WIENERBERGER BRONSGROEN

Image of Bronsgroen Brick

Image of Brick From DAS

| Product Technical Information Sheet |                        |  |
|-------------------------------------|------------------------|--|
| Wienerberger Code                   | 133850                 |  |
| Production Plant                    | Thorn (Netherlands)    |  |
| Manufacture                         | Soft Mud Moulded Stock |  |
| Configuration                       | Frogged                |  |
| Colour                              | Cream Multi            |  |
| Appearance                          | Creased                |  |
| Work Size (mm)                      | 215 x 102.5 x 65       |  |
| Pack Quantity                       | 552 No.                |  |
| Individual Dry Brick Weight (kg)    | 2.3                    |  |