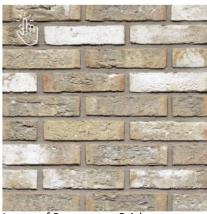

## **CAMDEN GOODS YARD**

**BUILDING** – B

**BRICK** - WIENERBERGER BRONSGROEN

Image of Bronsgroen Brick

Image of Brick From DAS

| Product Technical Information Sheet |                        |  |
|-------------------------------------|------------------------|--|
| Wienerberger Code                   | 133850                 |  |
| Production Plant                    | Thorn (Netherlands)    |  |
| Manufacture                         | Soft Mud Moulded Stock |  |
| Configuration                       | Frogged                |  |
| Colour                              | Cream Multi            |  |
| Appearance                          | Creased                |  |
| Work Size (mm)                      | 215 x 102.5 x 65       |  |
| Pack Quantity                       | 552 No.                |  |
| Individual Dry Brick Weight (kg)    | 2.3                    |  |