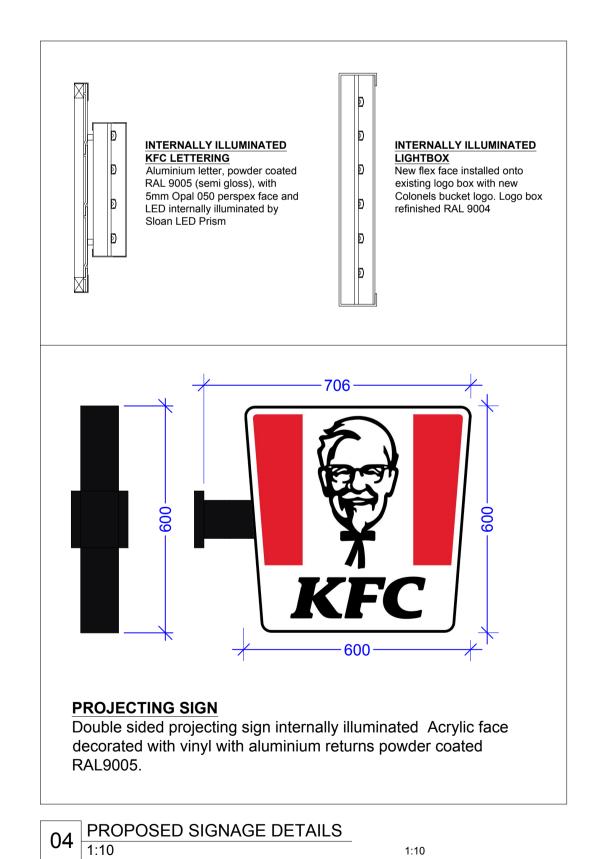

02 EXISTING SHOPFRONT PHOTO NTS



1:10
0 200mm 400mm 600mm 800mm 1000mm
1:25
0 0.5m 1m 1.5m 2m 2.5m

ALL DIMENSIONS TO BE CHECKED ON SITE.

DO NOT SCALE FROM THIS DRAWING EXCEPT FOR THE PURPOSES OF LOCAL AUTHORITY PLANNING

| DESIGN SIGNOFF |  |
|----------------|--|
| Name           |  |
| Title          |  |
| Description    |  |
| Date           |  |



Willows 1, Mill Farm Courtyard, Beachampton,
Milton Keynes, Buckinghamshire, MK19 6DS
T: 01525 240800
E: admin@aw-architectural.co.uk
W: www.aw-architectural.co.uk





FARRINGDON

REFRESHER

store address
37 FARRINGDON ROAD,
LONDON,
EC1M 3JB

drawing title
SHOPFROTN

NJ AW July 2022
store no. scale
N/A As Shown @ A1

drawing no. FRA22/G210 B