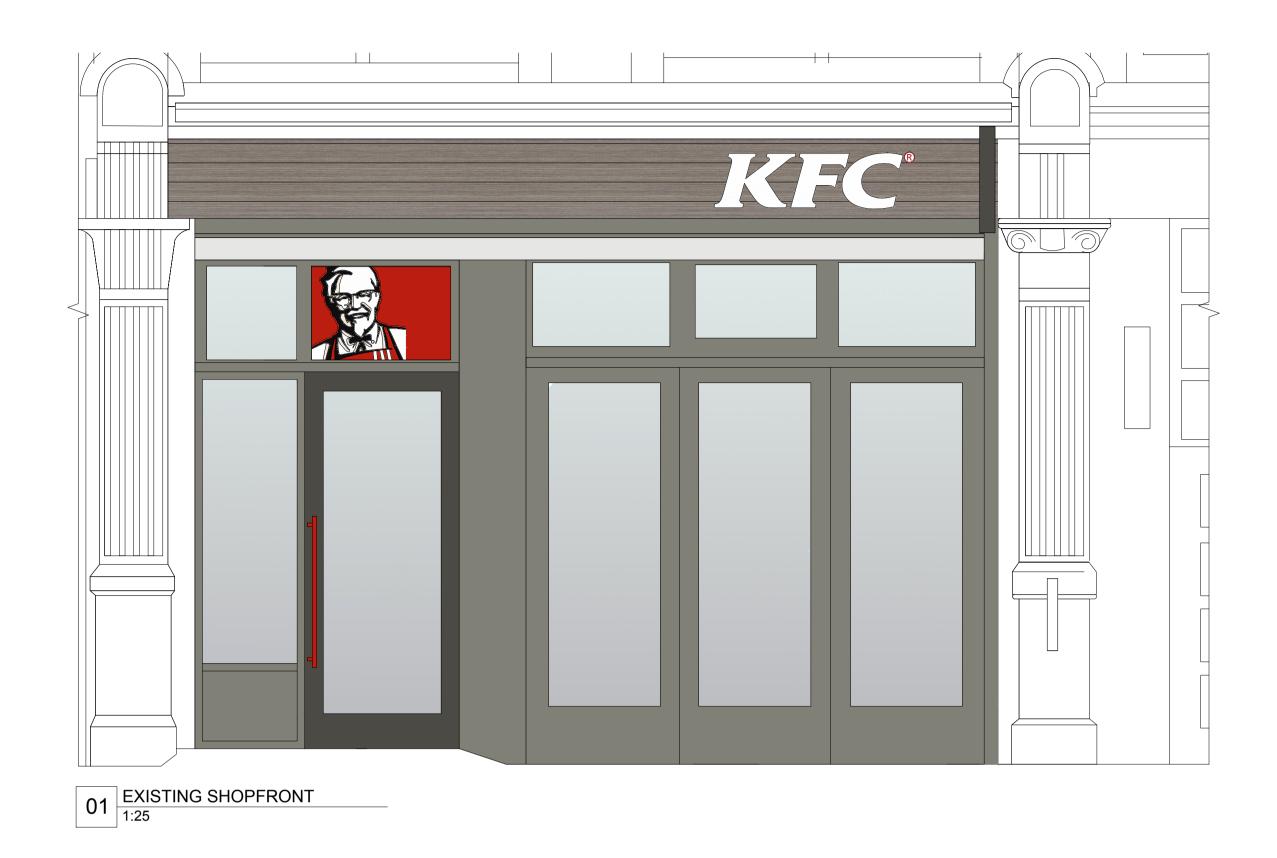

02 EXISTING SHOPFRONT PHOTO NTS

1:10
0 200mm 400mm 600mm 800mm 1000mm
1:25
0 0.5m 1m 1.5m 2m 2.5m

ALL DIMENSIONS TO BE CHECKED ON SITE.

DO NOT SCALE FROM THIS DRAWING EXCEPT FOR THE PURPOSES OF LOCAL AUTHORITY PLANNING