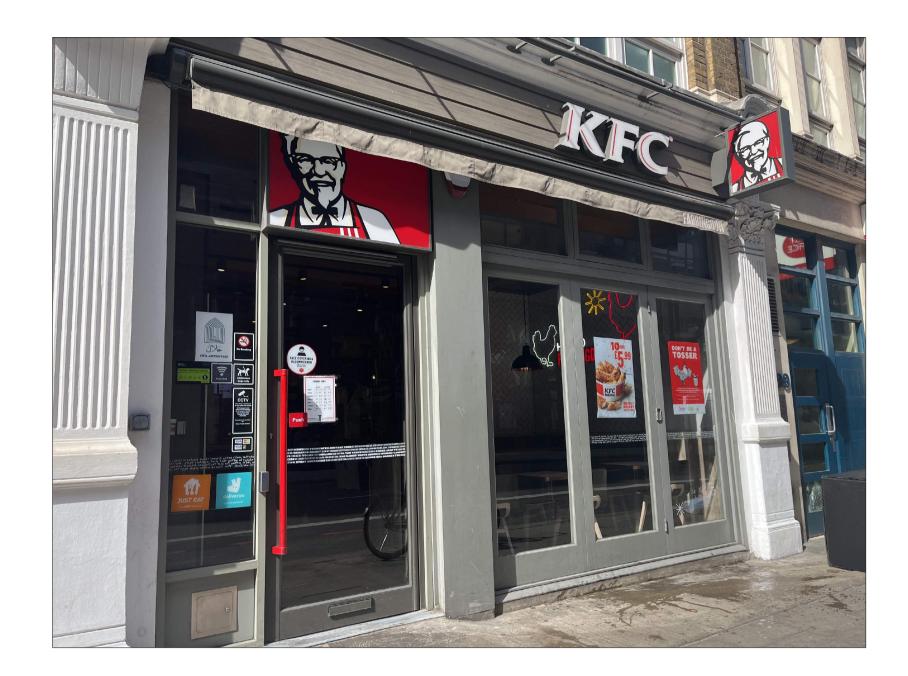

02 EXISTING SHOPFRONT PHOTO NTS

1:10
0 200mm 400mm 600mm 800mm 1000mm
1:25
0 0.5m 1m 1.5m 2m 2.5m

ALL DIMENSIONS TO BE CHECKED ON SITE.

DO NOT SCALE FROM THIS DRAWING EXCEPT FOR THE PURPOSES OF LOCAL AUTHORITY PLANNING