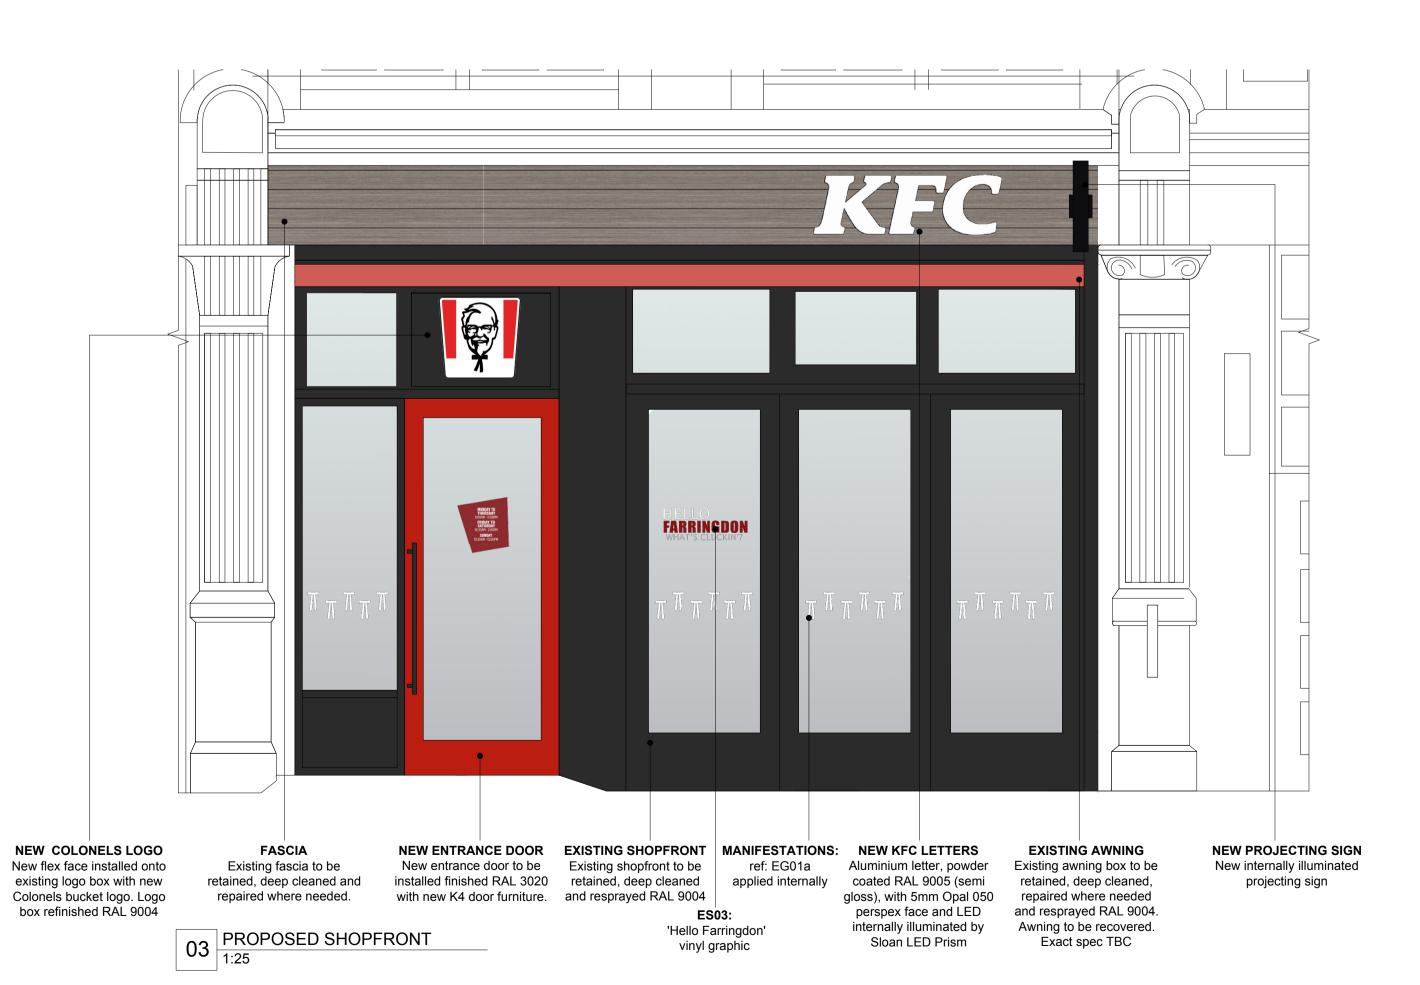

FARRINGDON

REFRESHER

store address
37 FARRINGDON ROAD,
LONDON,
EC1M 3JB

drawing title
SHOPFROTN

NJ AW July 2022
store no. scale
N/A As Shown @ A1

drawing no. FRA22/G210 B