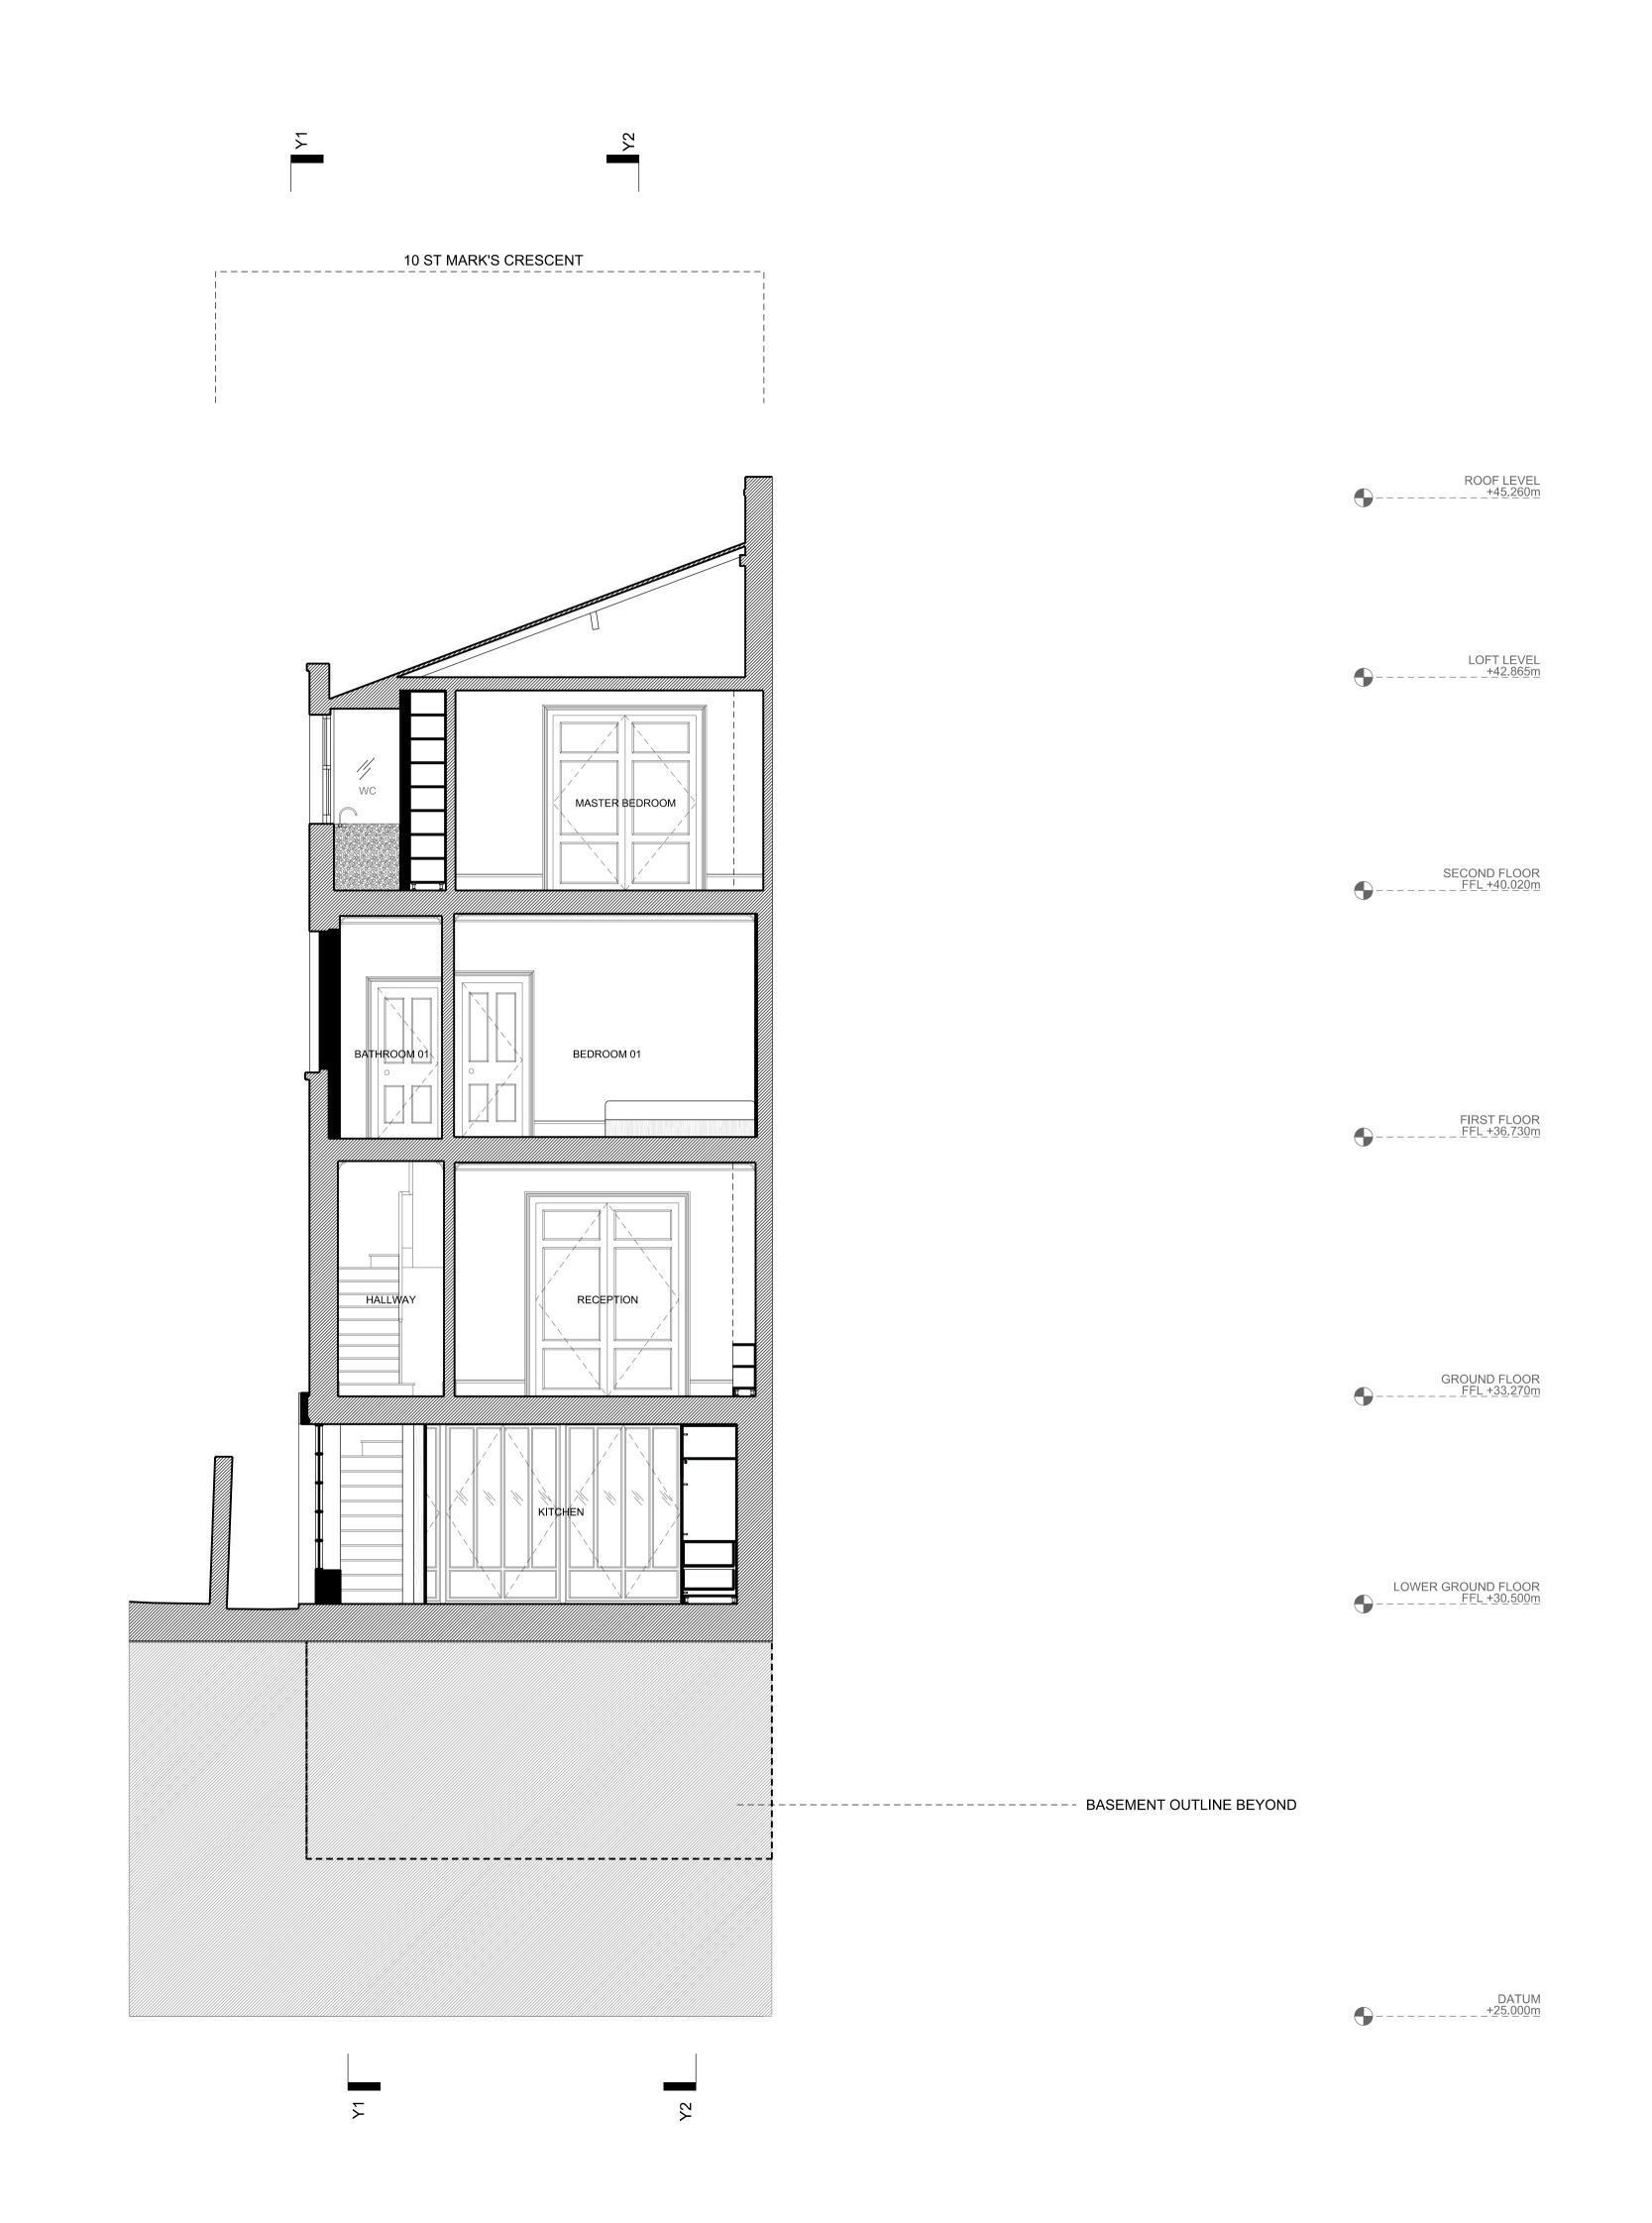

PROPOSED SECTION X3

0 00000

General Notes:

Unless indicated in status, this drawing is for information only. Any discrepencies found between this drawing and other documents should be referred immediately to the consultants. The Contractor to advise on all details and ensure stability and strength of construction. The Contractor to provide setting out drawings for approval prior to construction. The Contractor to check all dimensions on site and relate to these drawings. The Contractor to report any discrepancies to Designers prior to construction. All services to Local Authorities, BCO and Environmental Health regulations and to Service Engineer's details. All structure to Structural Engineer's details and Local Authority and BCO regulations. All construction and materials to comply with currents Building and Fire Regulations. Drawings should be removed from currency immediately a revised version is issued.

## PLANNING

Issue Revision Comments Planning 11.01.23

10 ST MARK'S CRESCENT NW1 7TS

Drawn By 11.01.23 1:50 @ A1

Drawing Title

PROPOSED SECTION X3

Drawing No.

149\_309\_P1