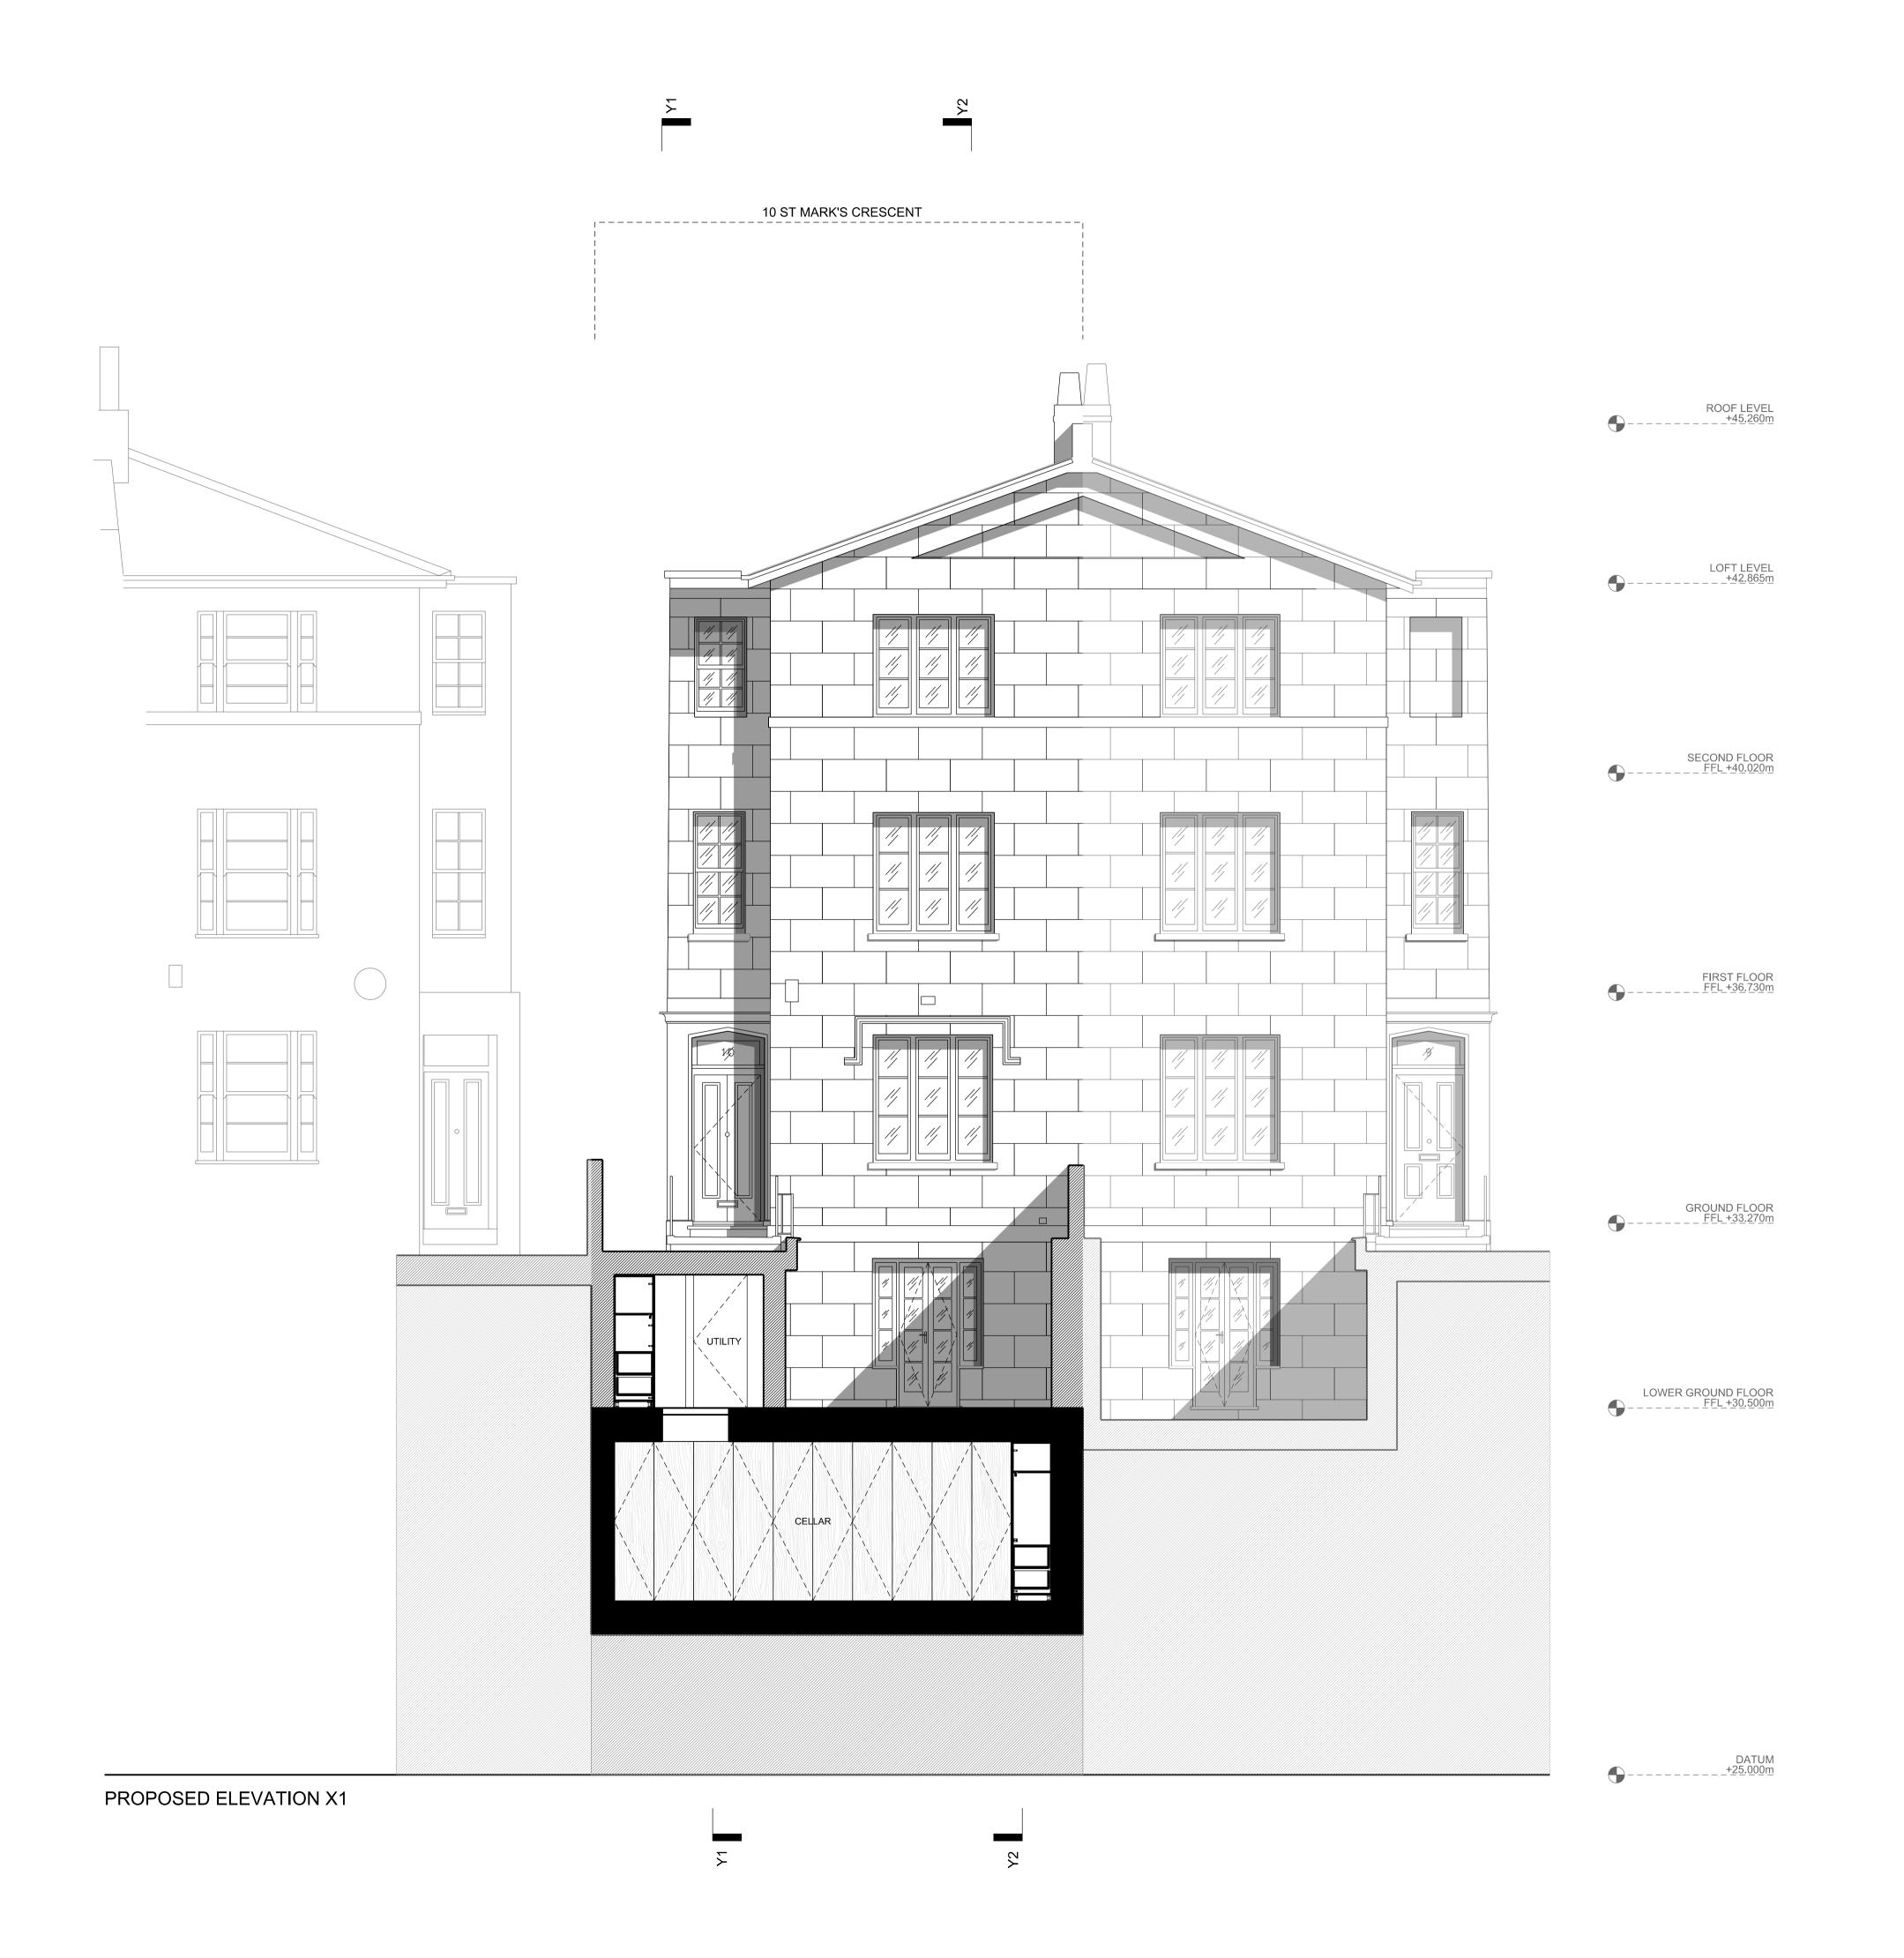

## PLANNING

| Comments | Date     |
|----------|----------|
| Planning | 11.01.23 |
|          |          |
|          |          |
|          |          |
|          | Planning |

10 ST MARK'S CRESCENT NW1 7TS

11.01.23

Drawn By 1:50 @ A1

Drawing Title

PROPOSED ELEVATION X1

Drawing No.

149\_307\_P1