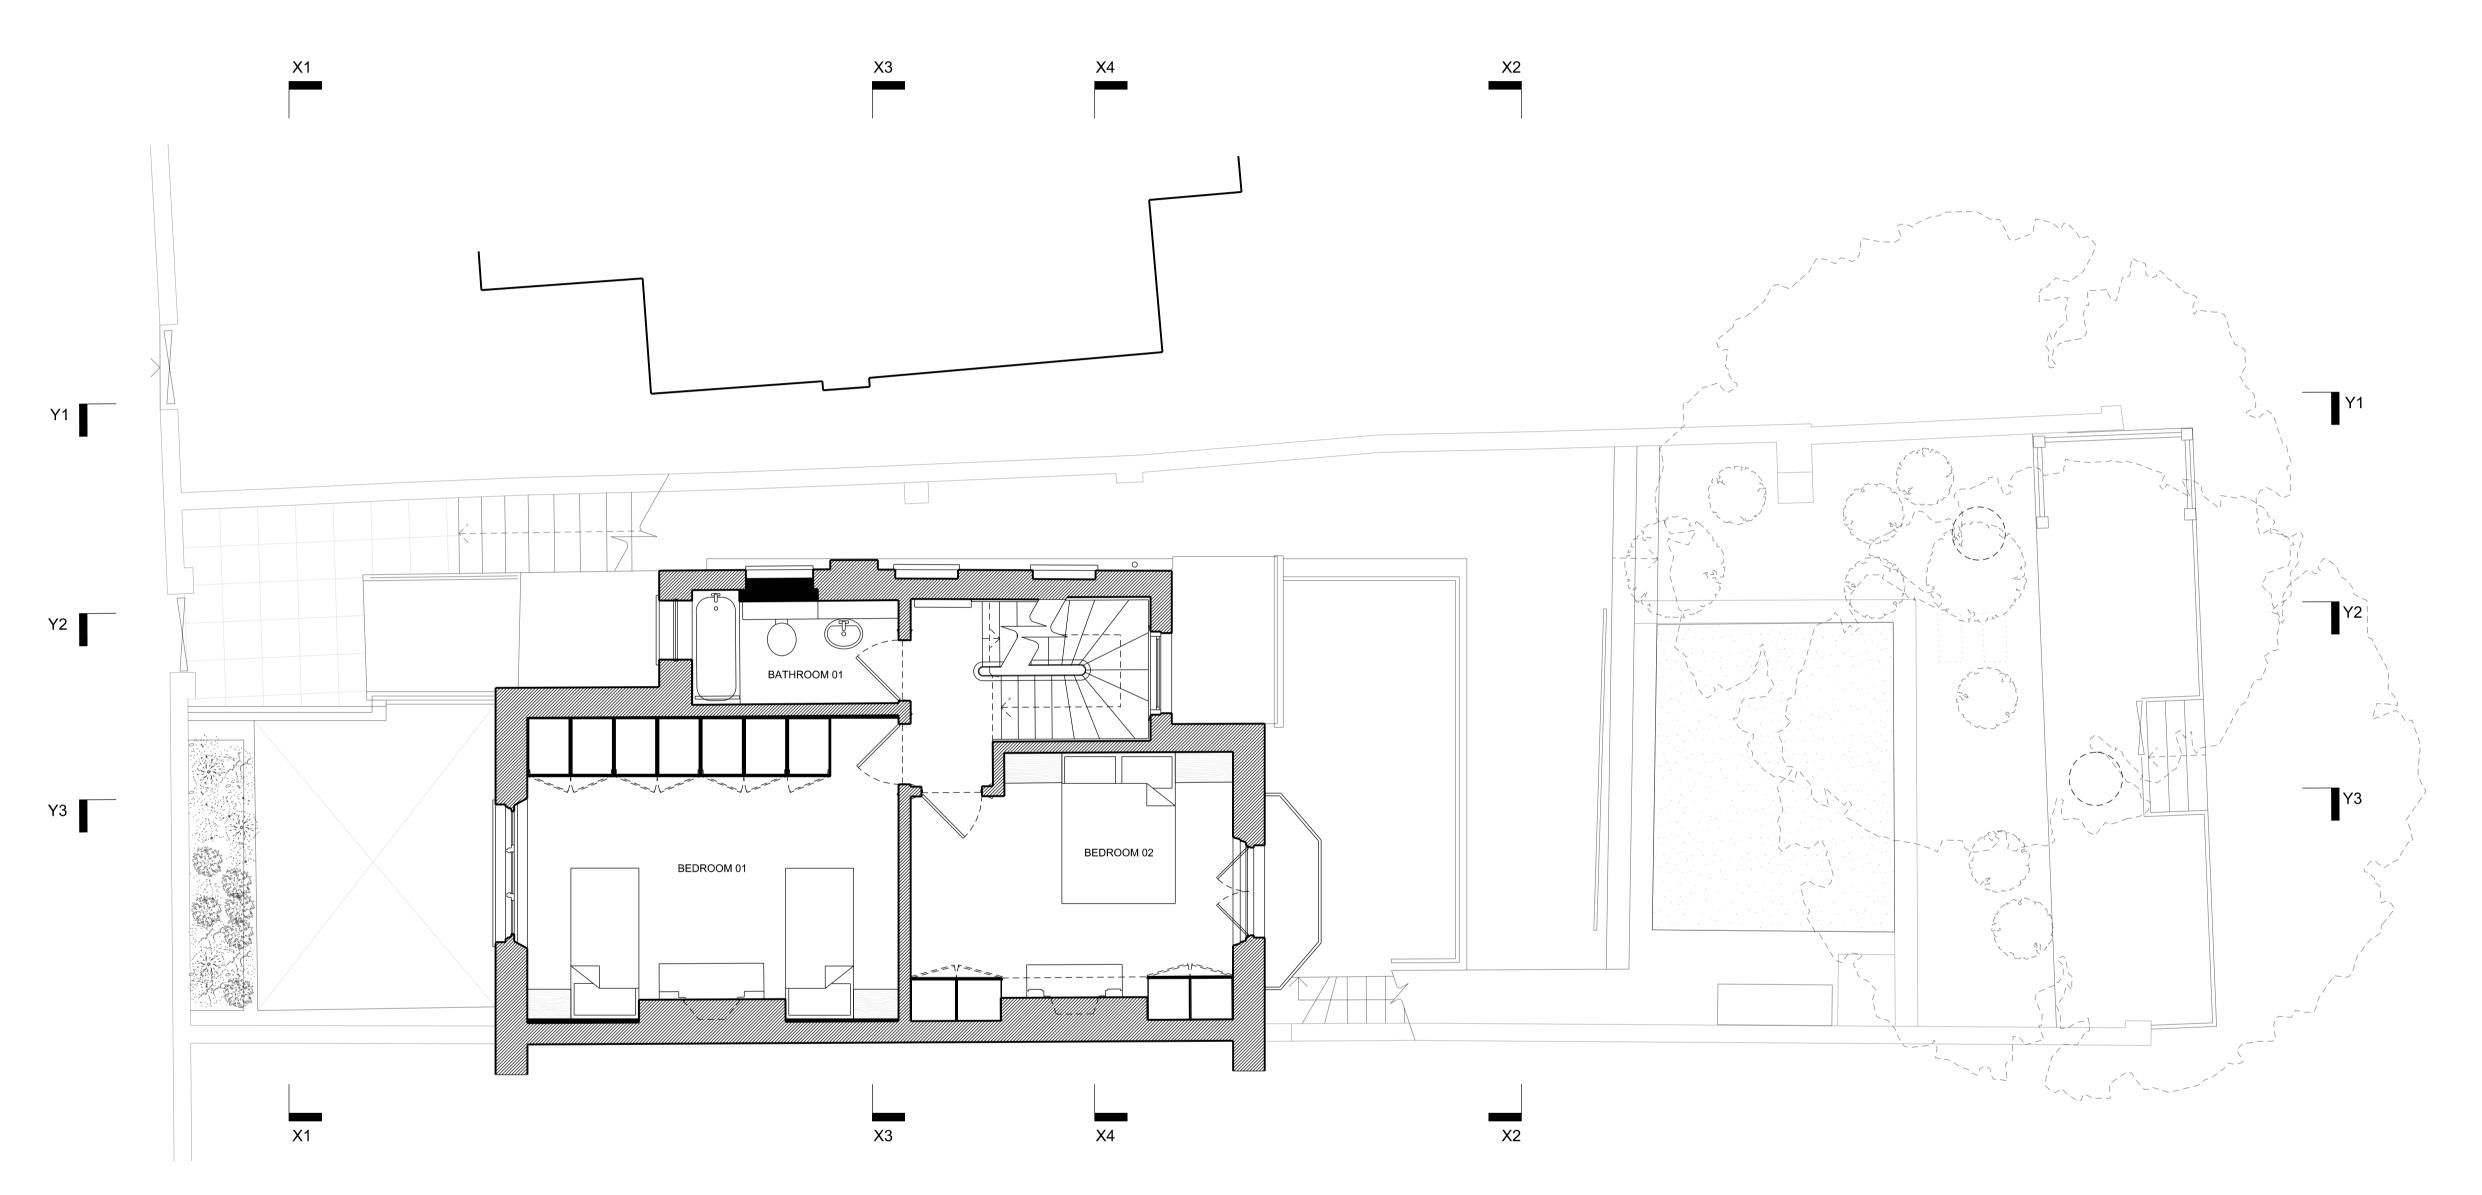

PROPOSED FIRST FLOOR PLAN

0 00000

10 ST MARK'S CRESCENT NW1 7TS

Drawn By 1:50 @ A1 11.01.23

Drawing Title

PROPOSED FIRST FLOOR PLAN

Drawing No.

149\_304\_P1