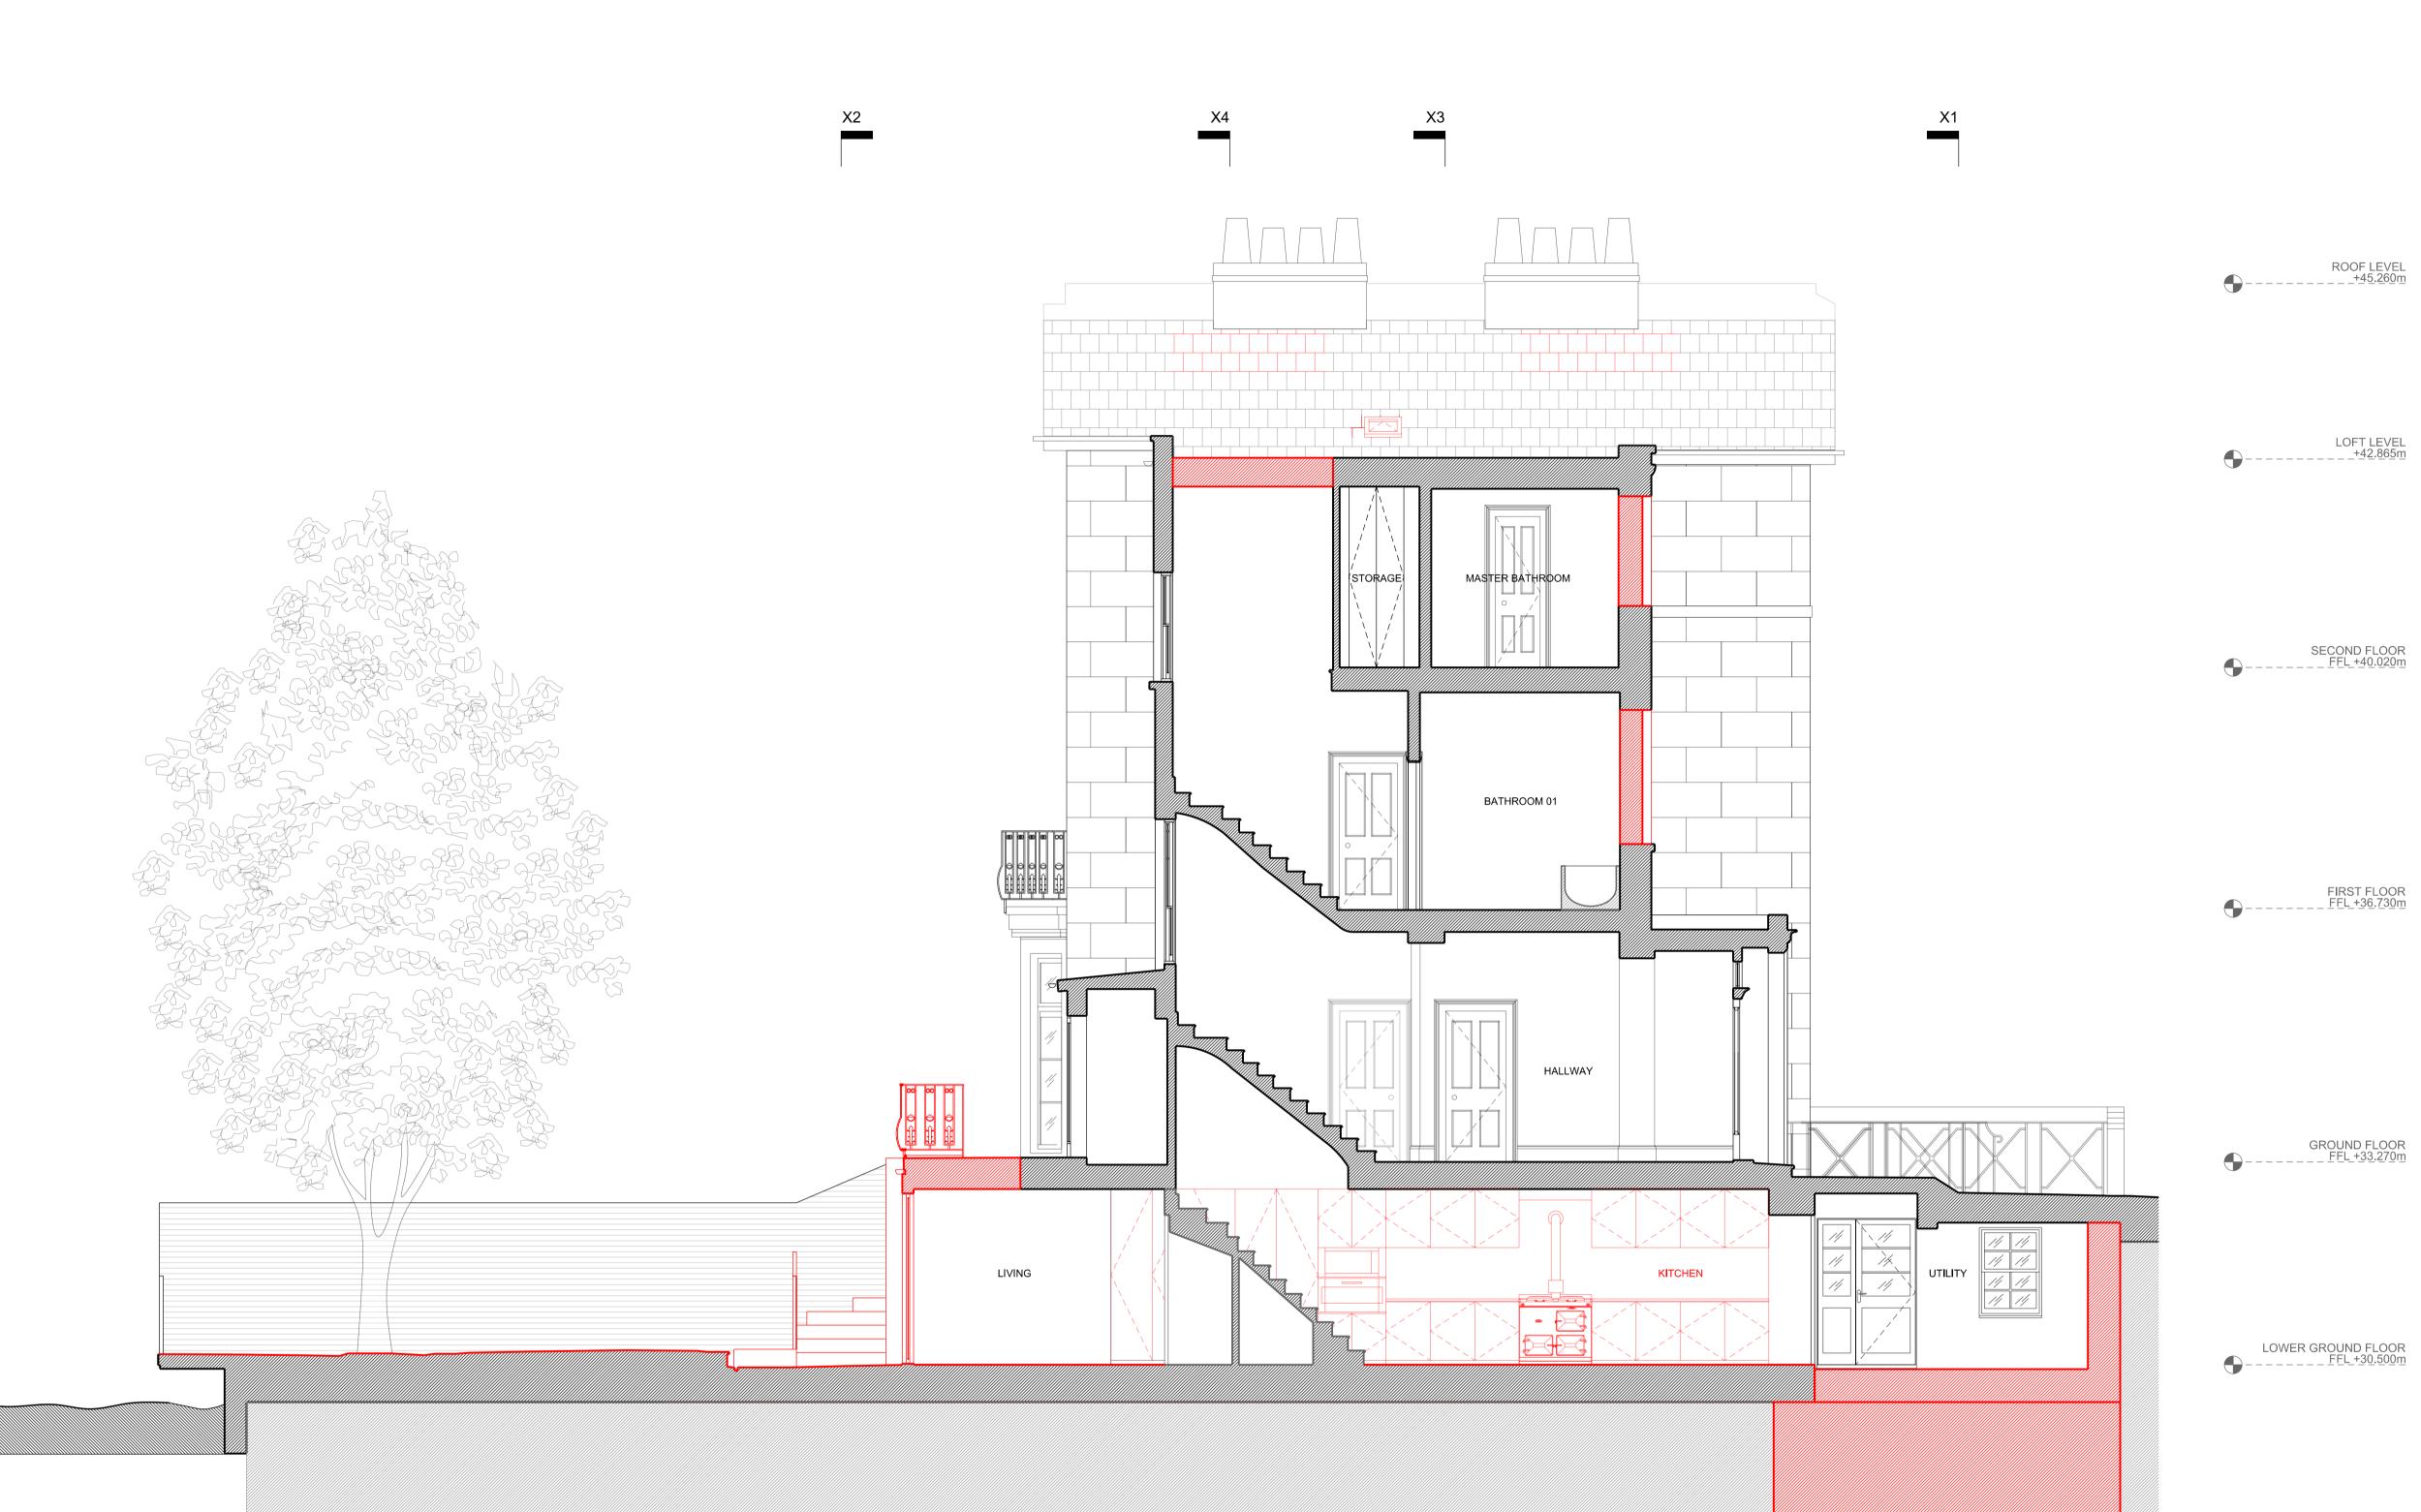

DEMOLITION SECTION Y3

X2

X1

X3

X4

General Notes: General Notes: Unless indicated in status, this drawing is for information only. Any discrepencies found between this drawing and other documents should be referred immediately to the consultants. The Contractor to advise on all details and ensure stability and strength of construction. The Contractor to provide setting out drawings for approval prior to construction. The Contractor to check all dimensions on site and relate to these drawings. The Contractor to report any discrepancies to Designers prior to construction. All services to Local Authorities, BCO and Environmental Health regulations and to Service Engineer's details. All structure to Structural Engineer's regulations and to Service Engineer's details. All structure to Structural Engineer's details and Local Authority and BCO regulations. All construction and materials to comply with currents Building and Fire Regulations. Drawings should be removed from currency immediately a revised version is issued.

No dimensions to be scaled from this drawing - use figured dimensions only. All dimensions to be checked on site, any discepencies found between this drawing and other documents should be referred immediately to the consultants. All dimensions in mm.

## KEY

DEMOLITION 

EXISTING FABRIC

NEW FABRIC

## Status PLANNING

| Issue Revision | Comments  | Date      |
|----------------|-----------|-----------|
| P1             | Planning  | 11.01.23  |
|                |           |           |
|                |           |           |
|                |           |           |
|                |           |           |
| Project        |           |           |
| 10 ST MARK     | S CRESCEN | T NW1 7TS |
| Scale          | Drawn By  | Date      |
|                | ~~        | 44.04.00  |

| Coale     | Diawin by | Bate     |  |
|-----------|-----------|----------|--|
| 1:50 @ A1 | OC        | 11.01.23 |  |
|           |           |          |  |

Drawing Title

DEMOLITION SECTION Y3

Drawing No.

149\_212\_P1