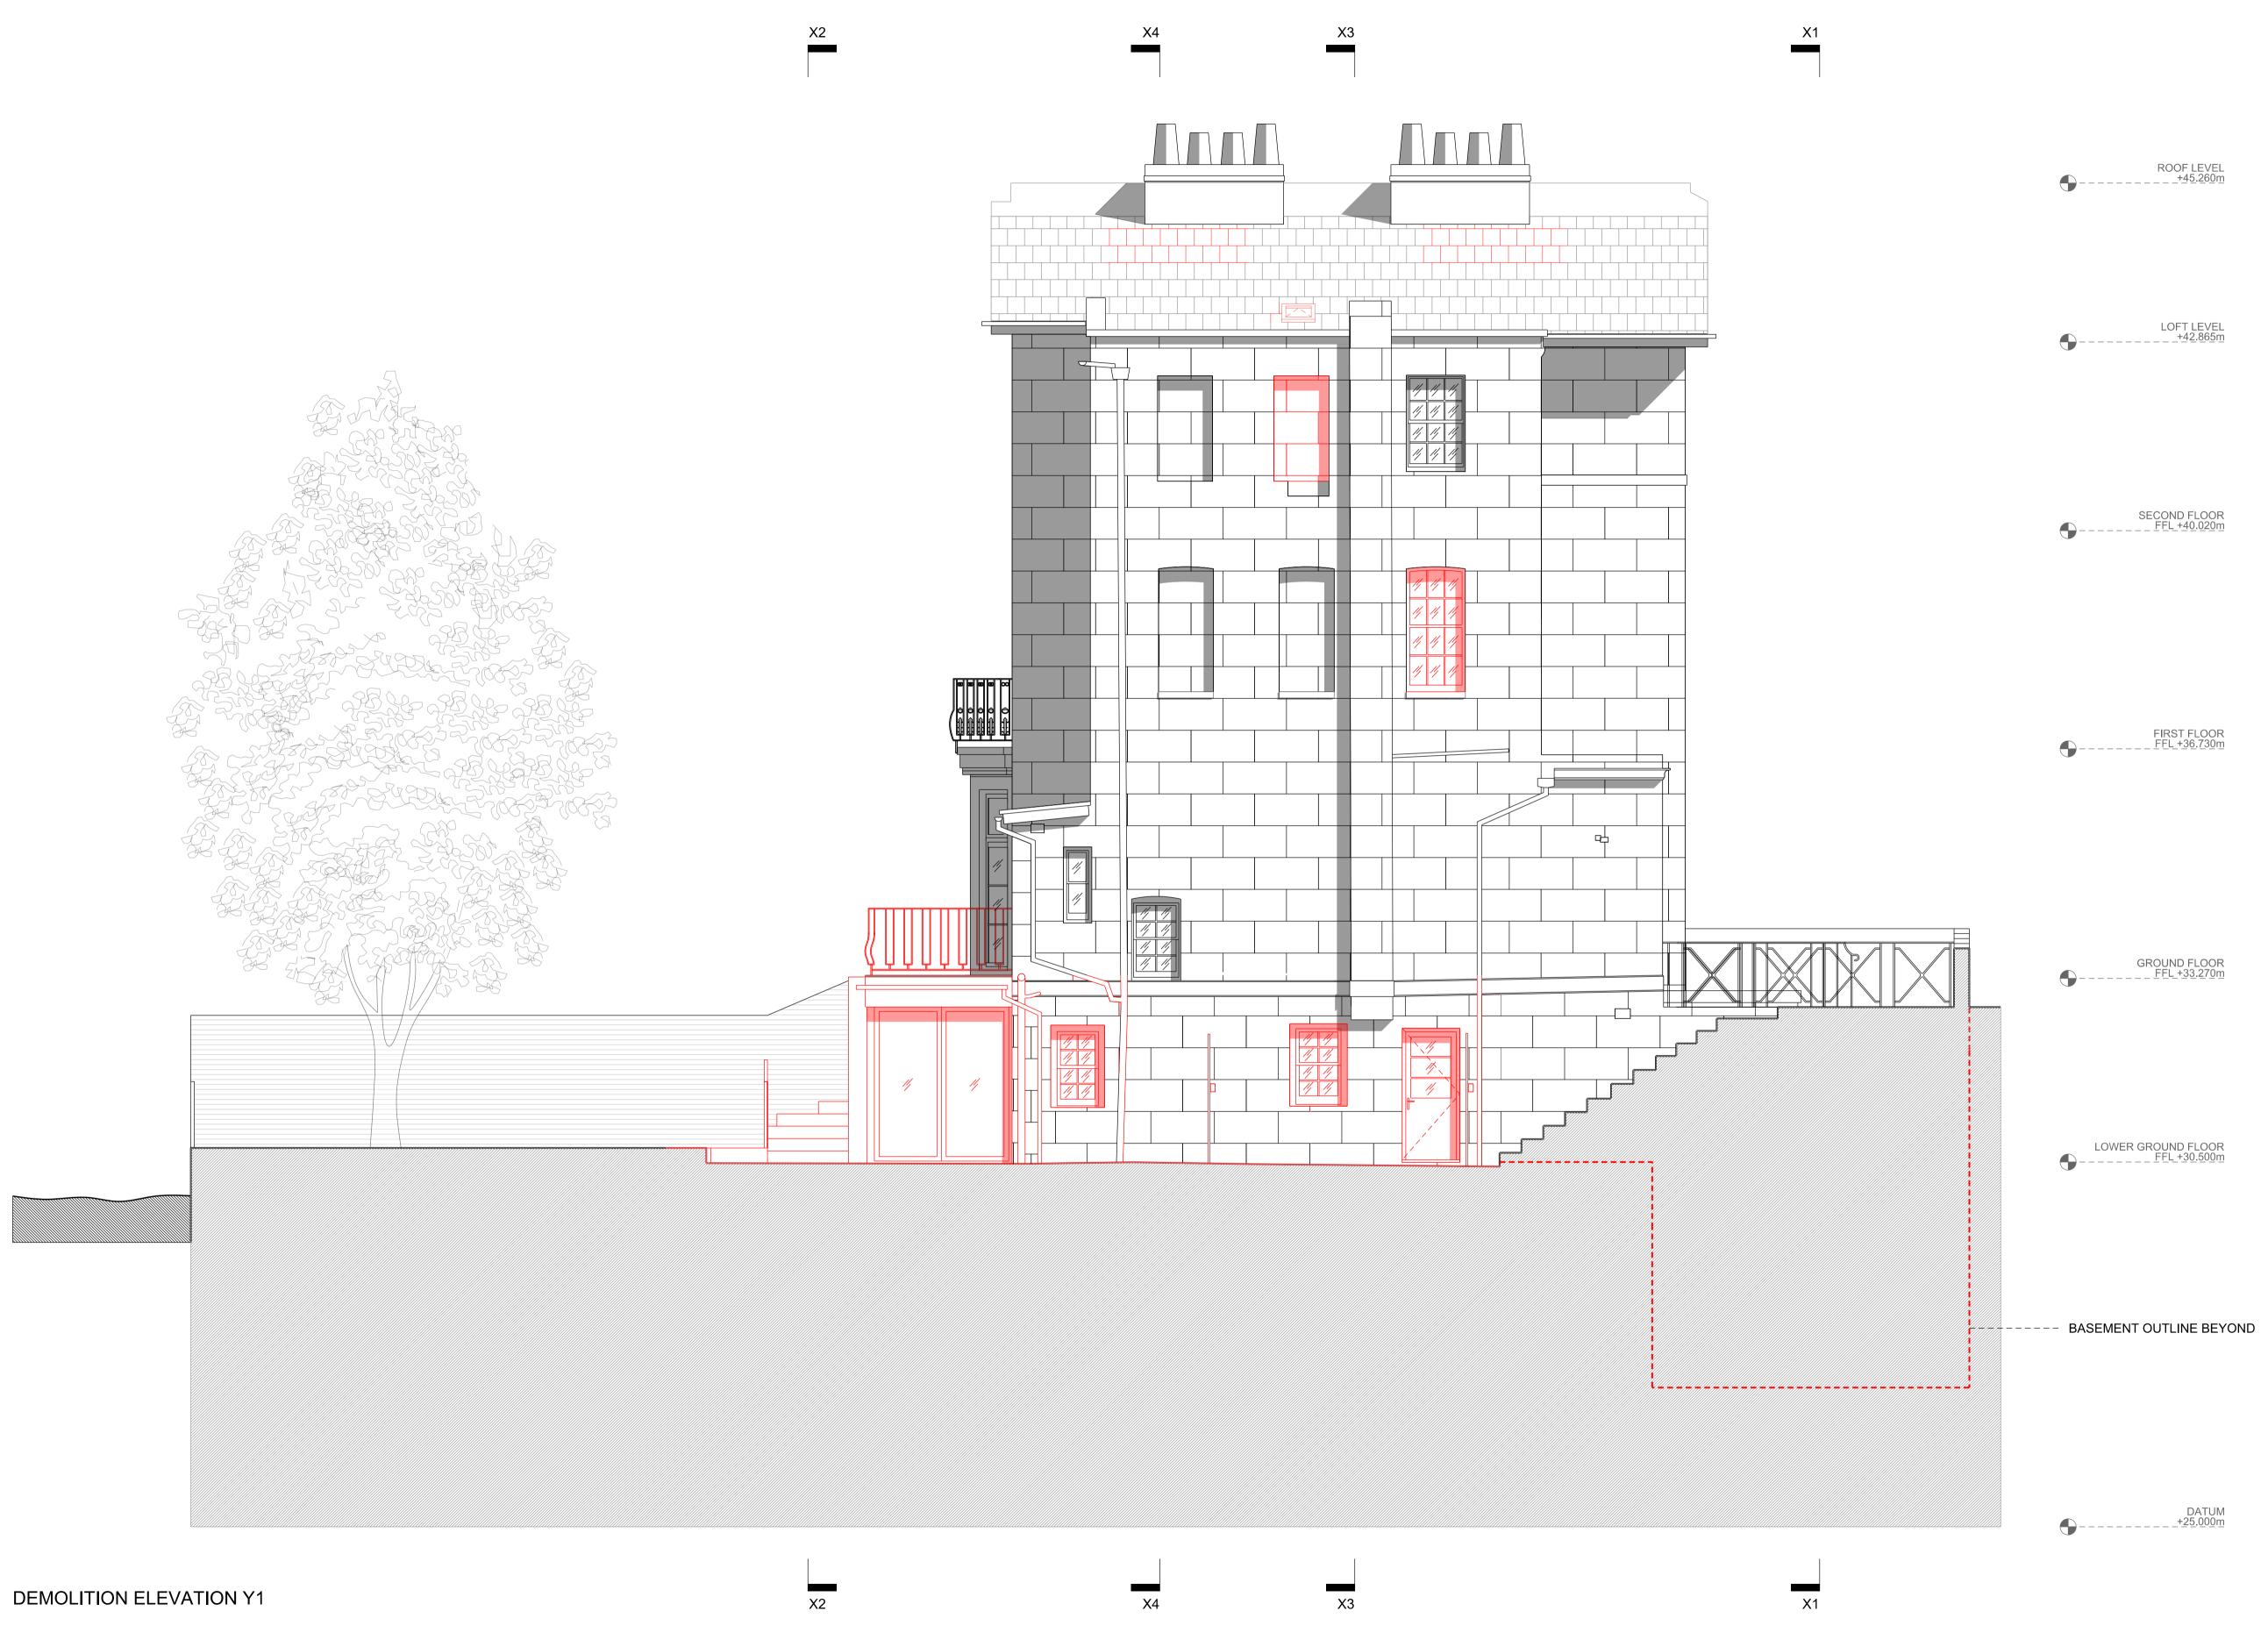

All dimensions in mm.

DEMOLITION

EXISTING FABRIC

NEW FABRIC

Status

PLANNING

P1 Planning 11.01.23

5 .

Project

10 ST MARK'S CRESCENT NW1 7TS

Scale Drawn By Date
1:50 @ A1 OC 11.01.23

Drawing Title

DEMOLITION ELEVATION Y1

Drawing No.

149\_210\_P1