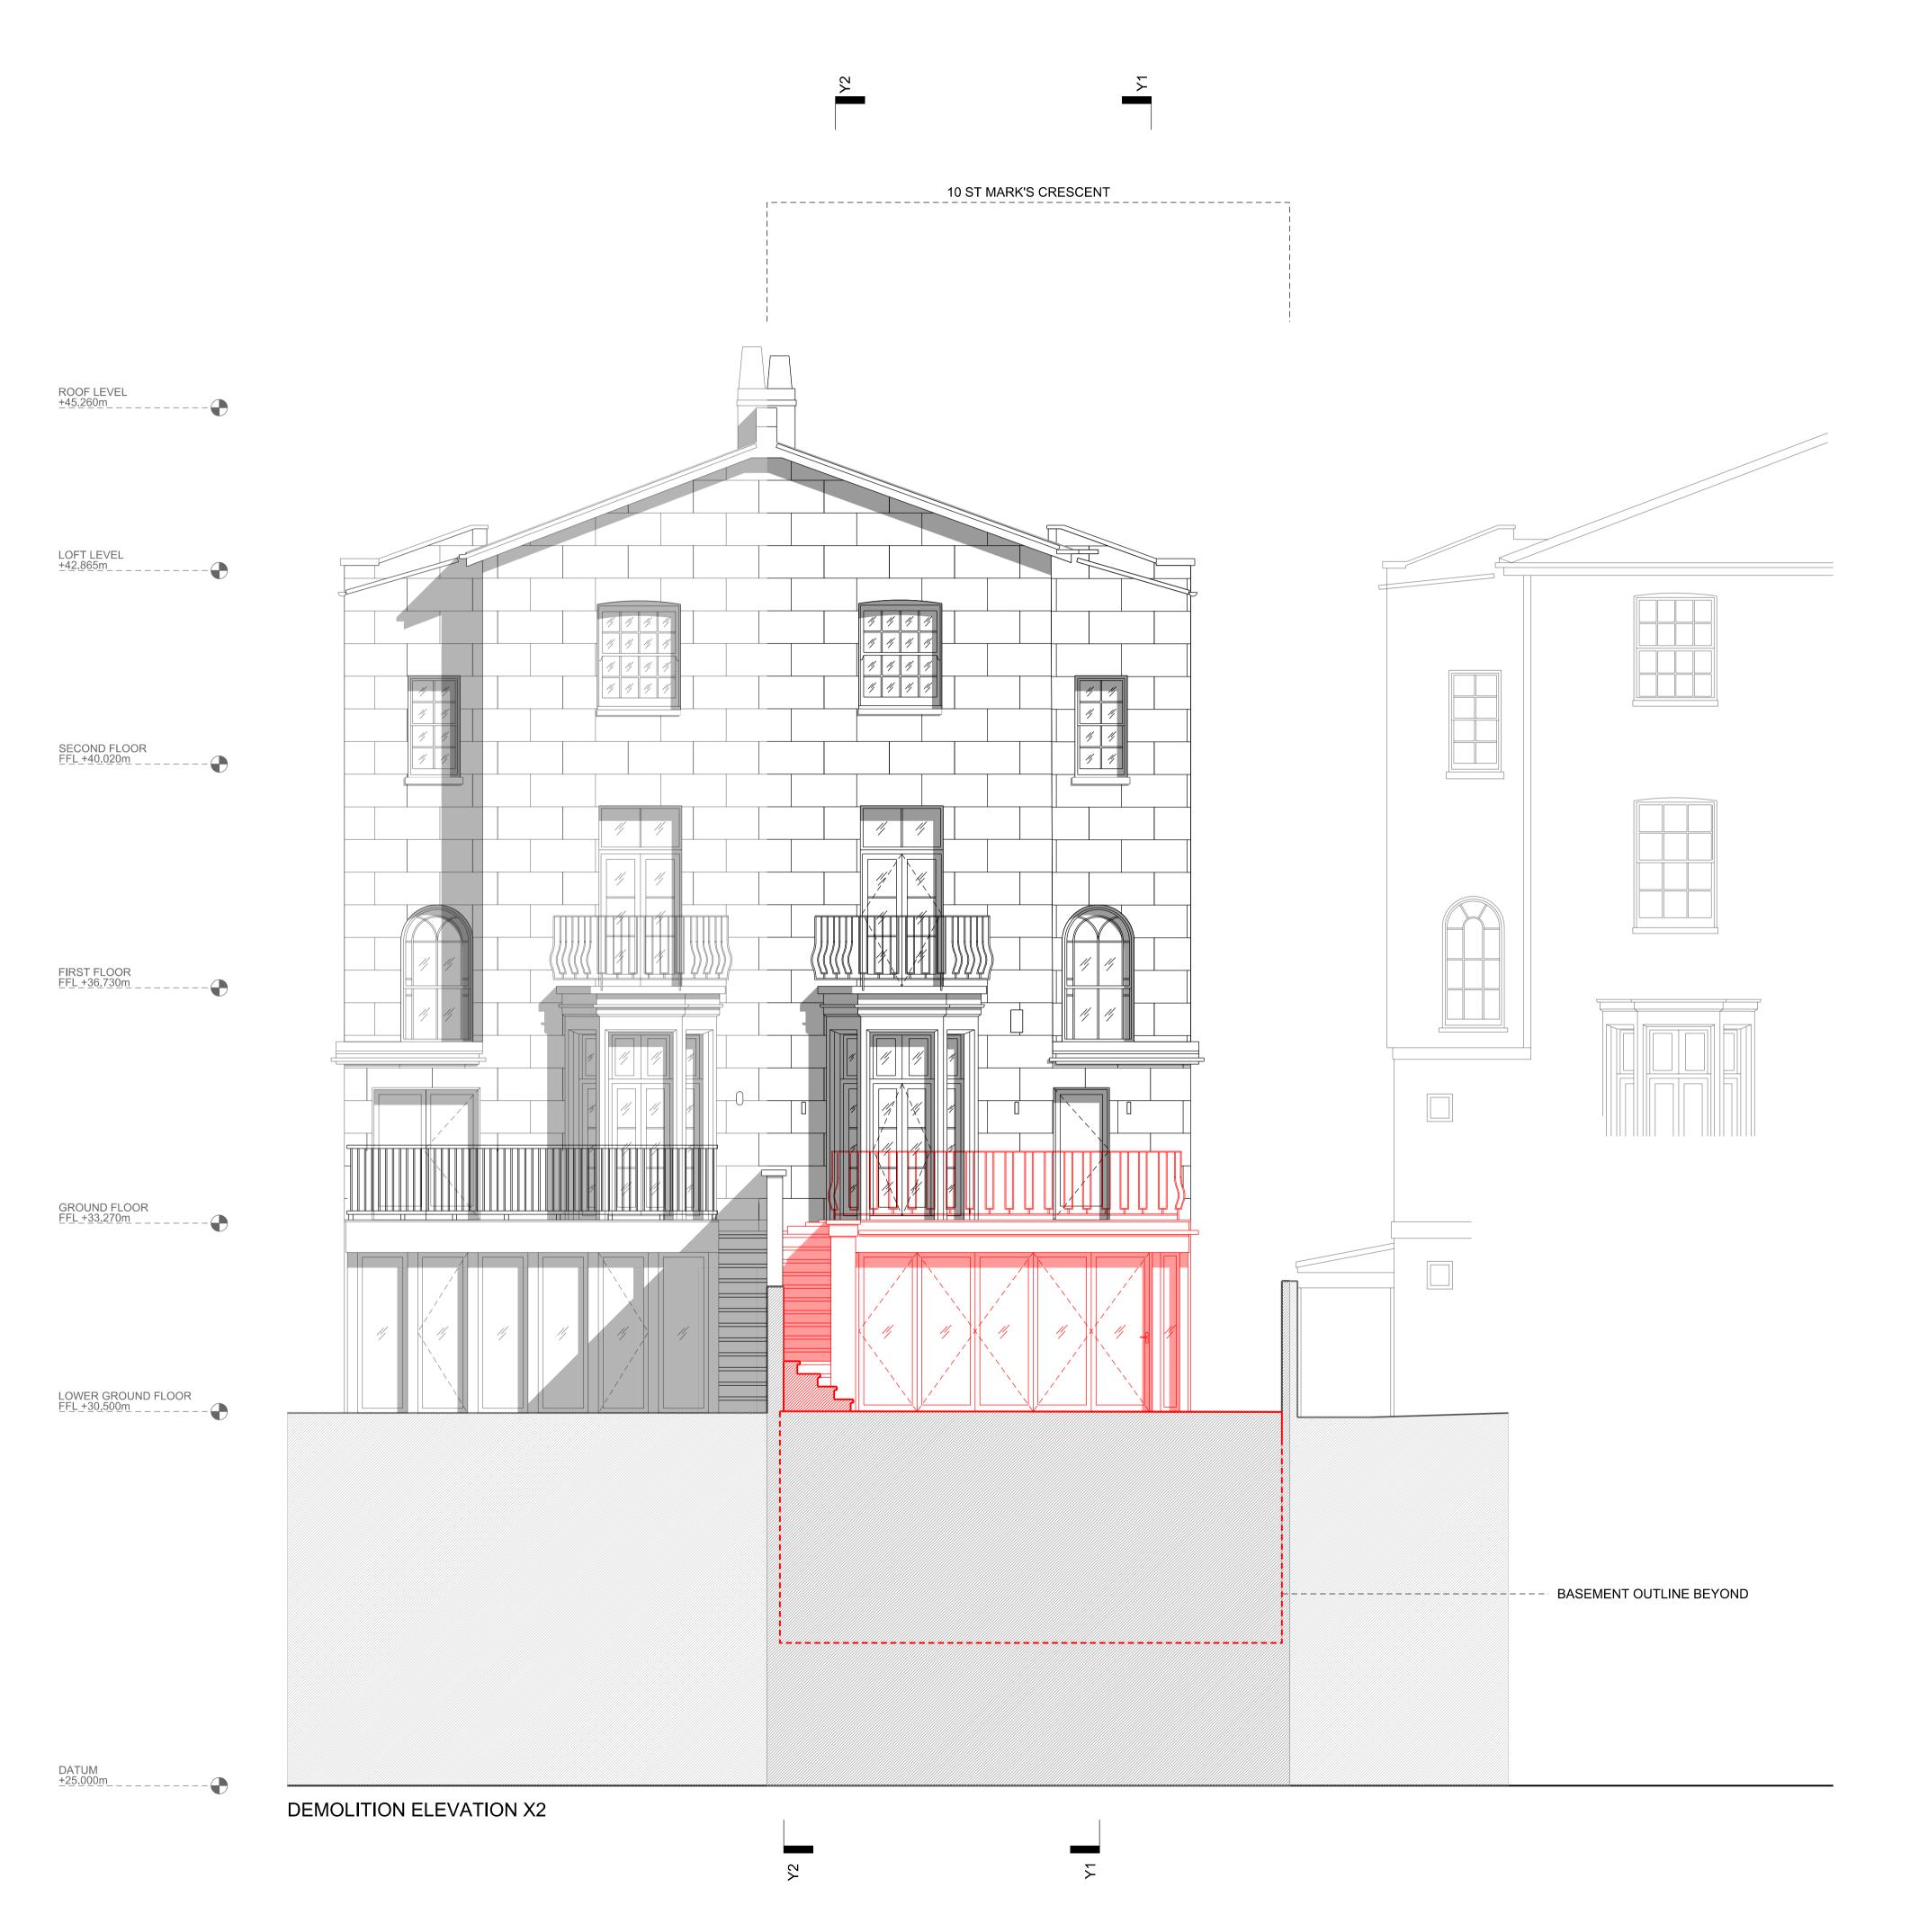

DEMOLITION

EXISTING FABRIC

NEW FABRIC

10 ST MARK'S CRESCENT NW1 7TS

Drawn By 11.01.23 1:50 @ A1

Drawing Title

DEMOLITION ELEVATION X2

Drawing No.

149\_207\_P1