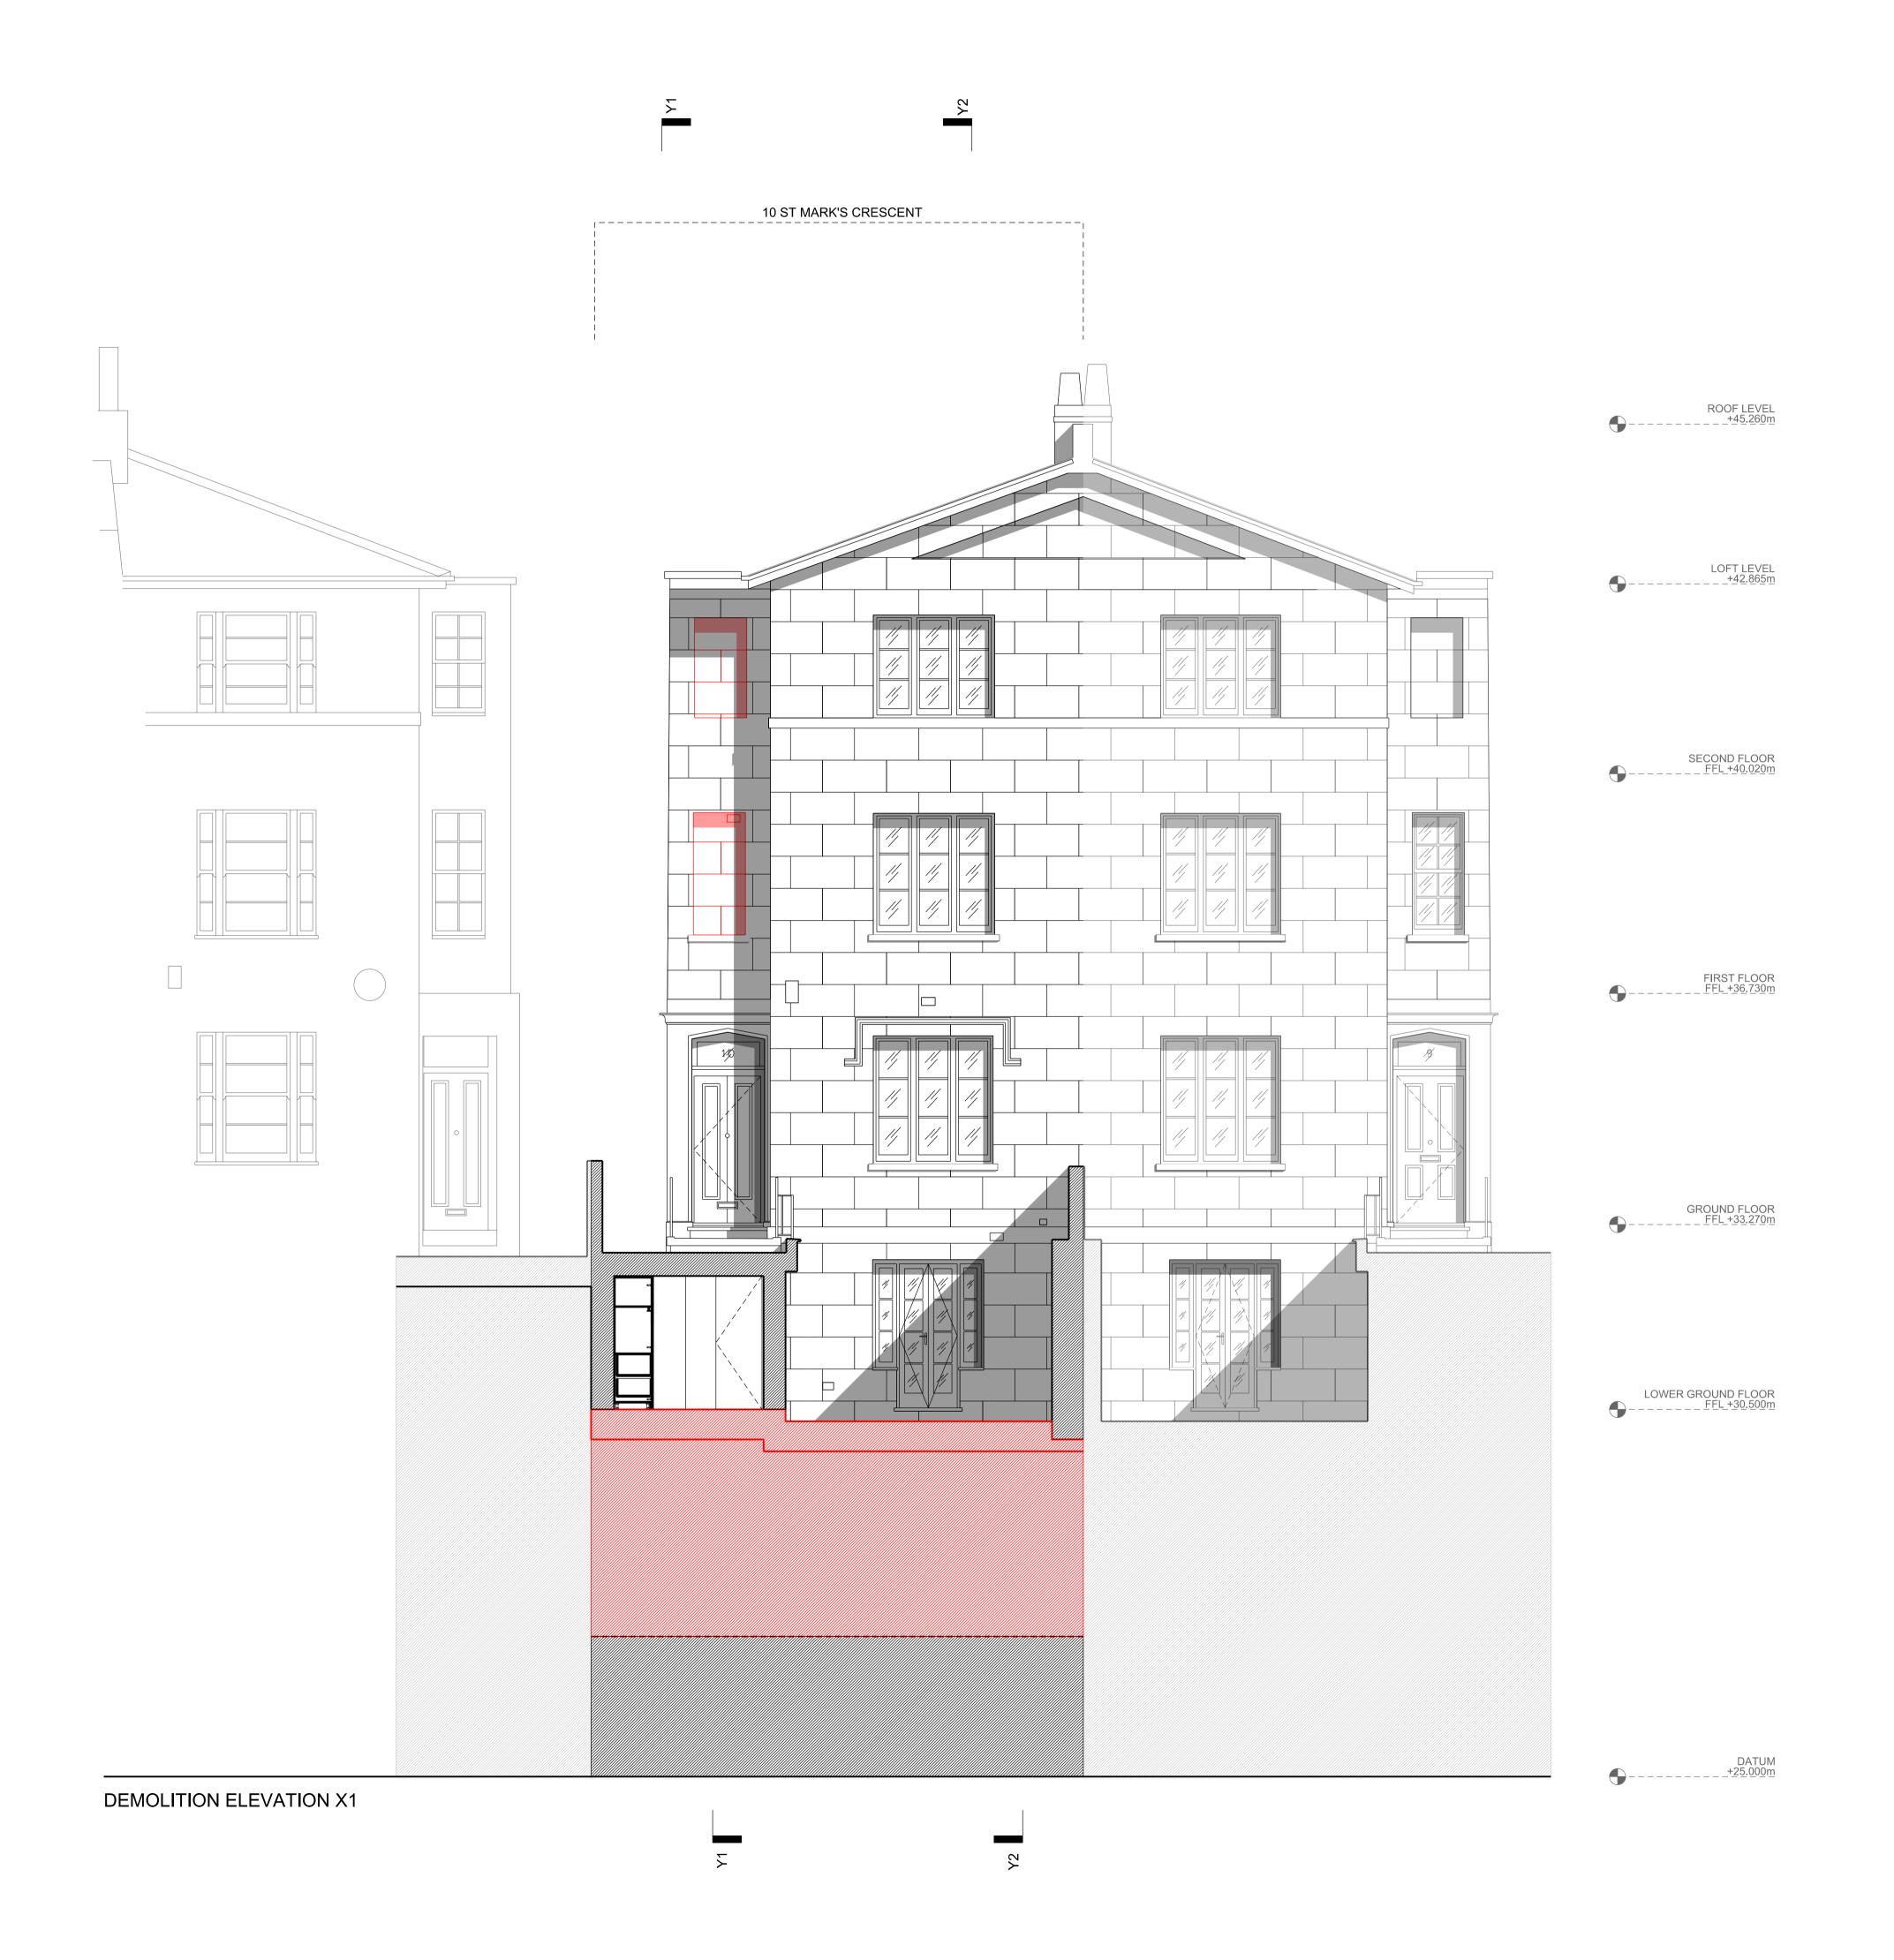

DEMOLITION

EXISTING FABRIC

Status

10 ST MARK'S CRESCENT NW1 7TS

Drawn By 1:50 @ A1 11.01.23

Drawing Title

DEMOLITION ELEVATION X1

Drawing No.

149\_206\_P1