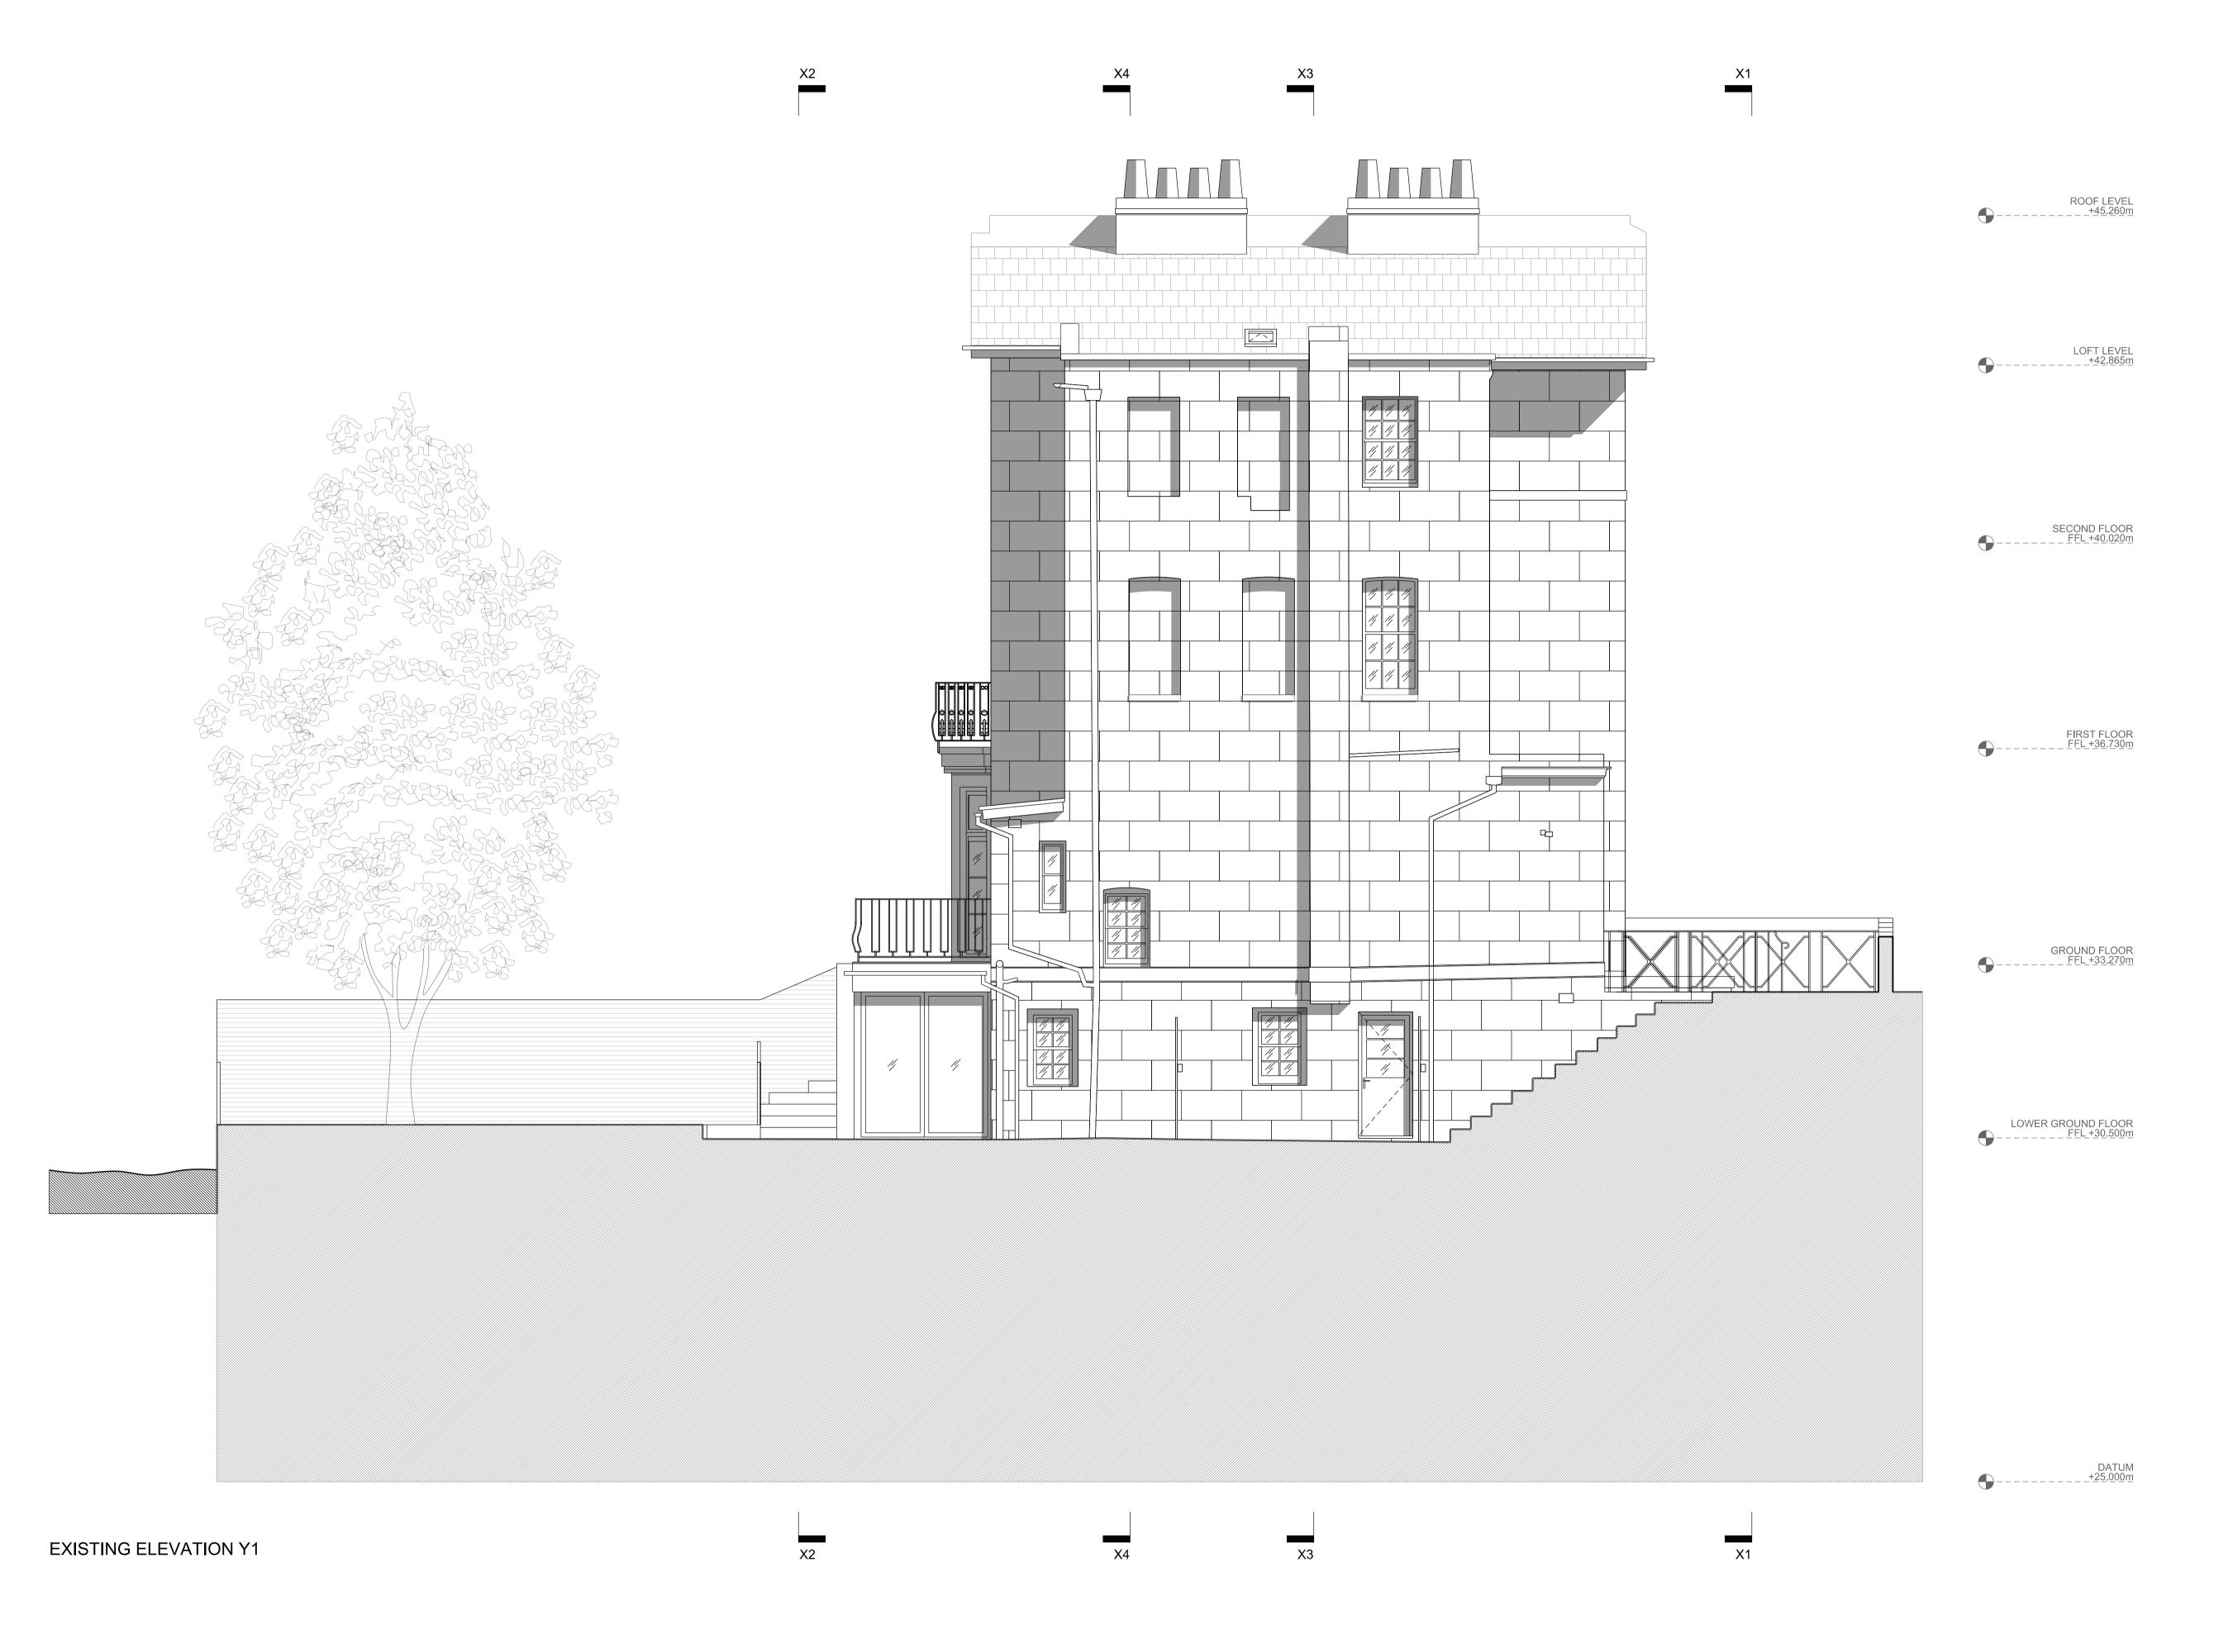

All dimensions in mm.

KEY

DEMOLITION

EXISTING FABRIC

NEW FABRIC

Status

## PLANNING

P1 Planning 11.01.23

Projec

10 ST MARK'S CRESCENT NW1 7TS

11.01.23

Scale Drawn By
1:50 @ A1 OC

Drawing Title

EXISTING ELEVATION Y1

Drawing No.

149\_110\_P1

o .......