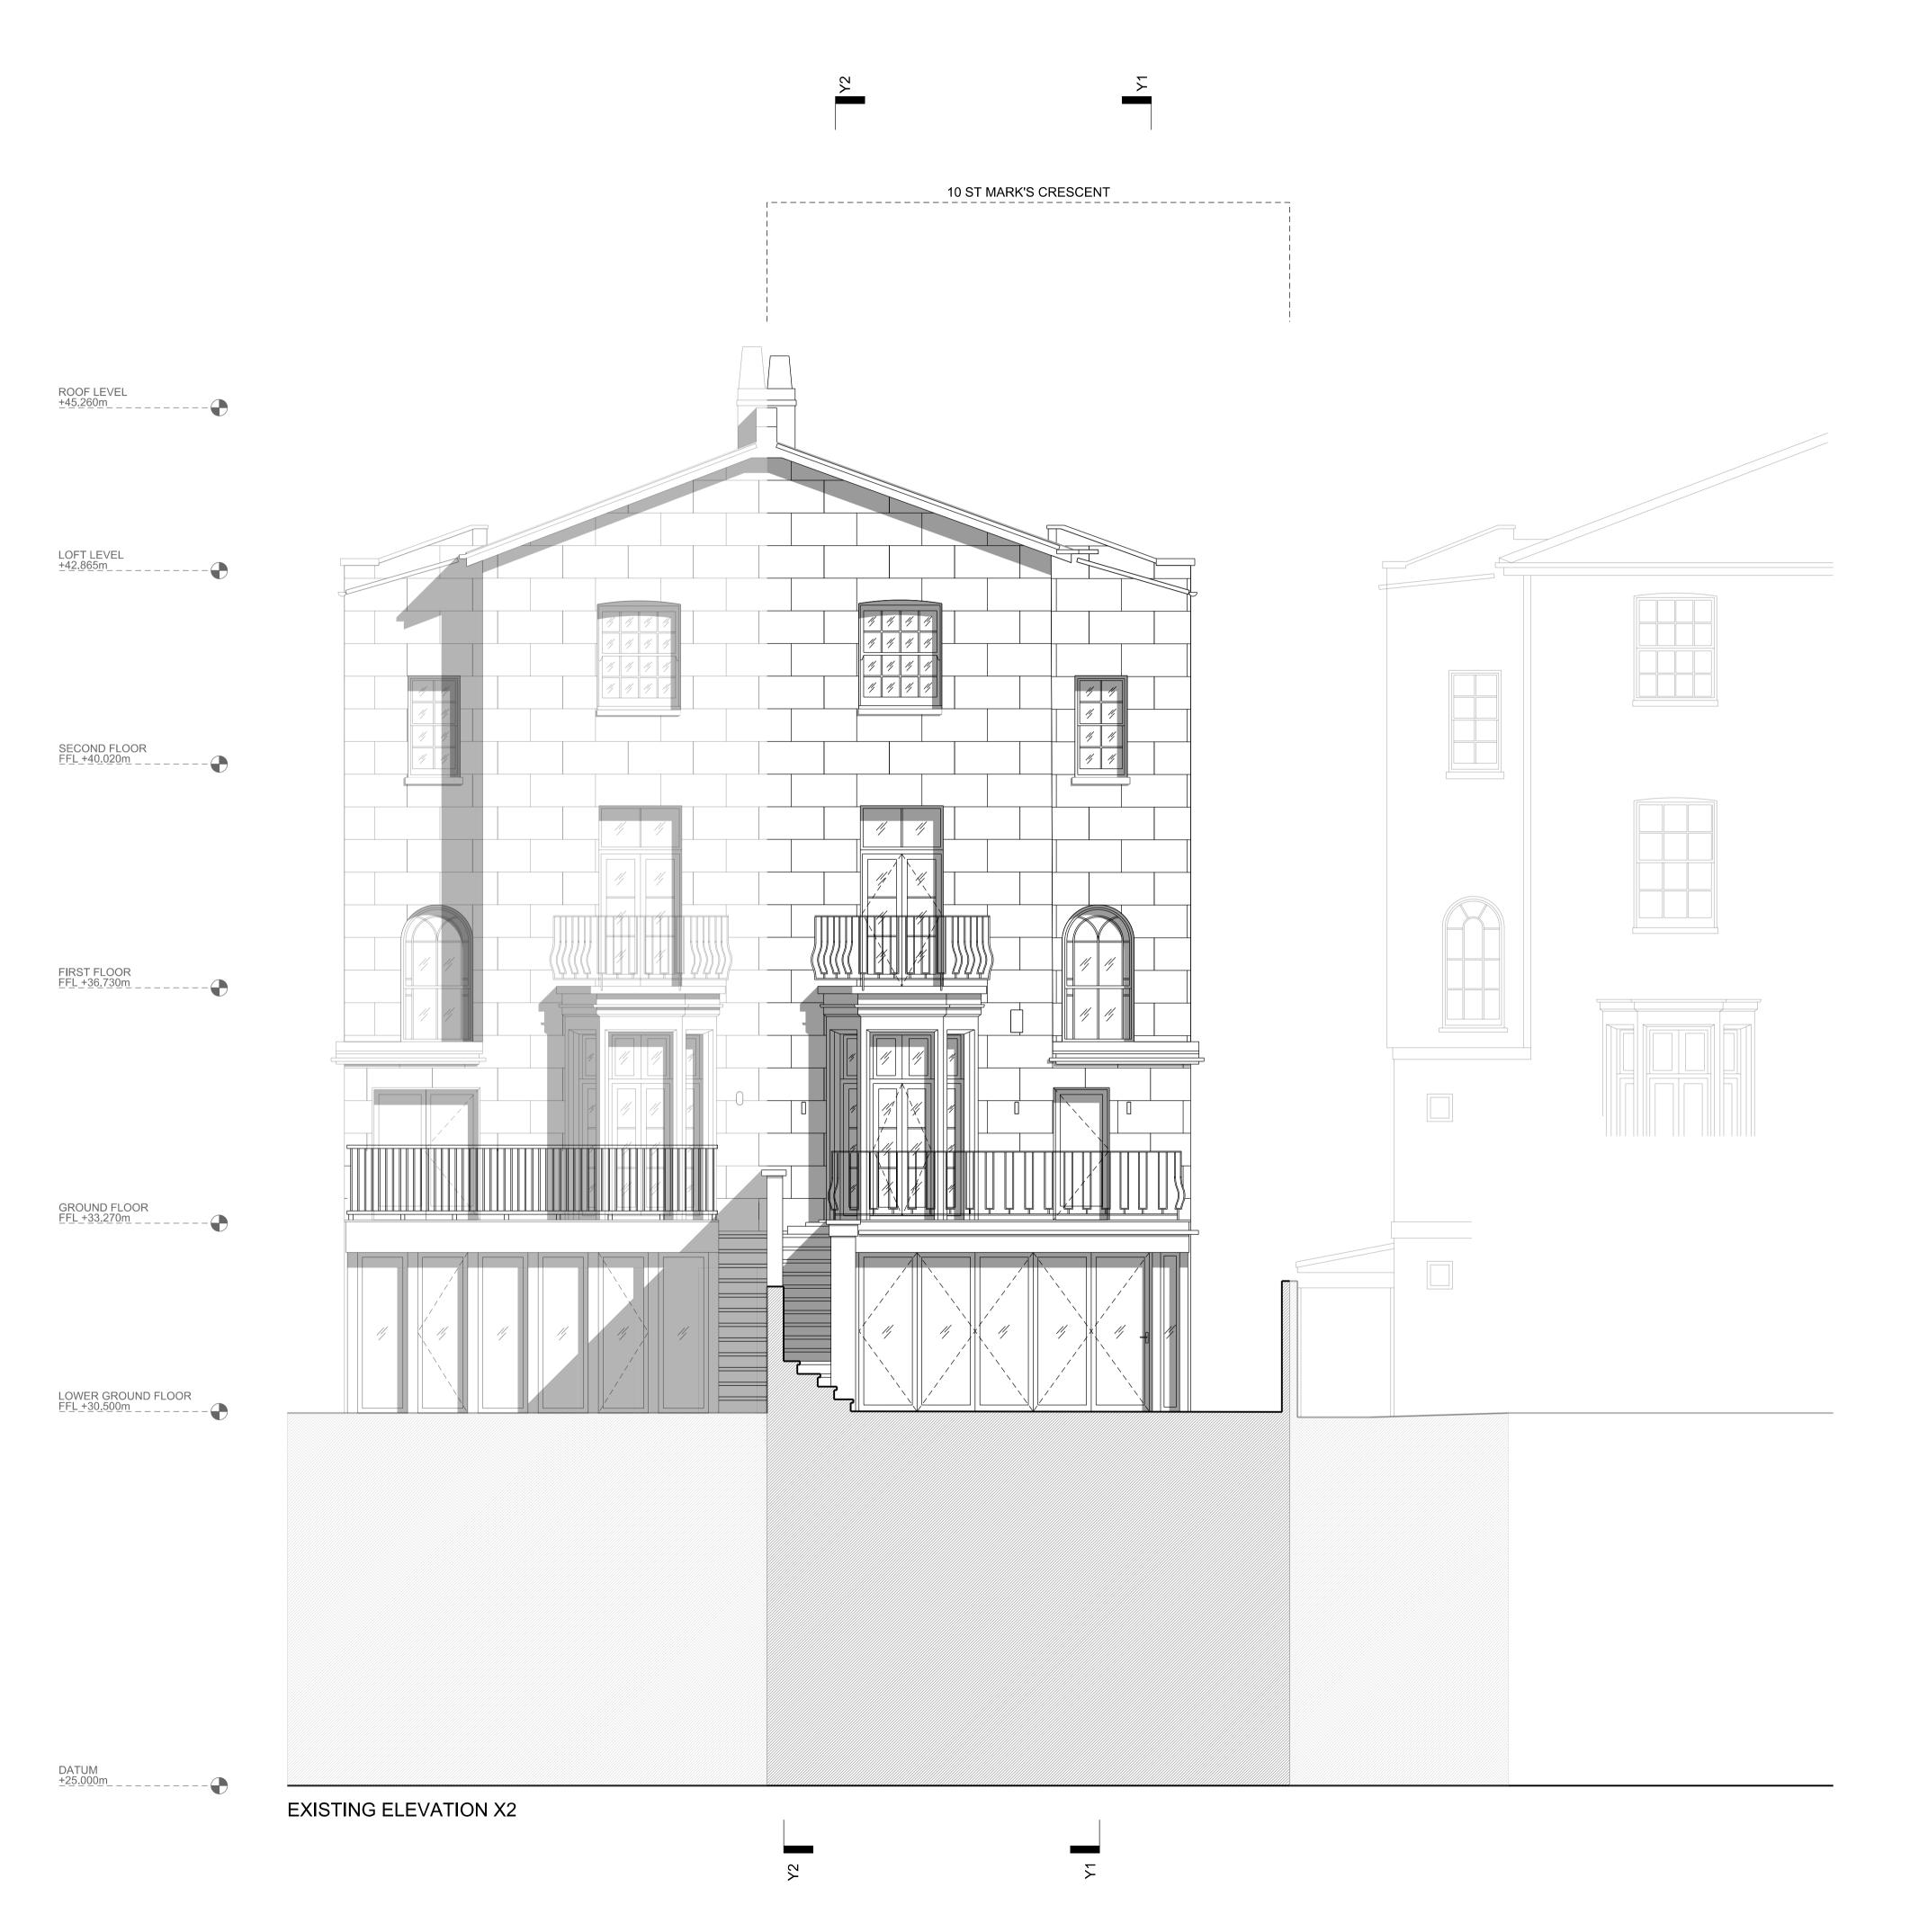

10 ST MARK'S CRESCENT NW1 7TS

Drawn By 1:50 @ A1 11.01.23

Drawing Title

EXISTING ELEVATION X2

Drawing No.

149\_107\_P1