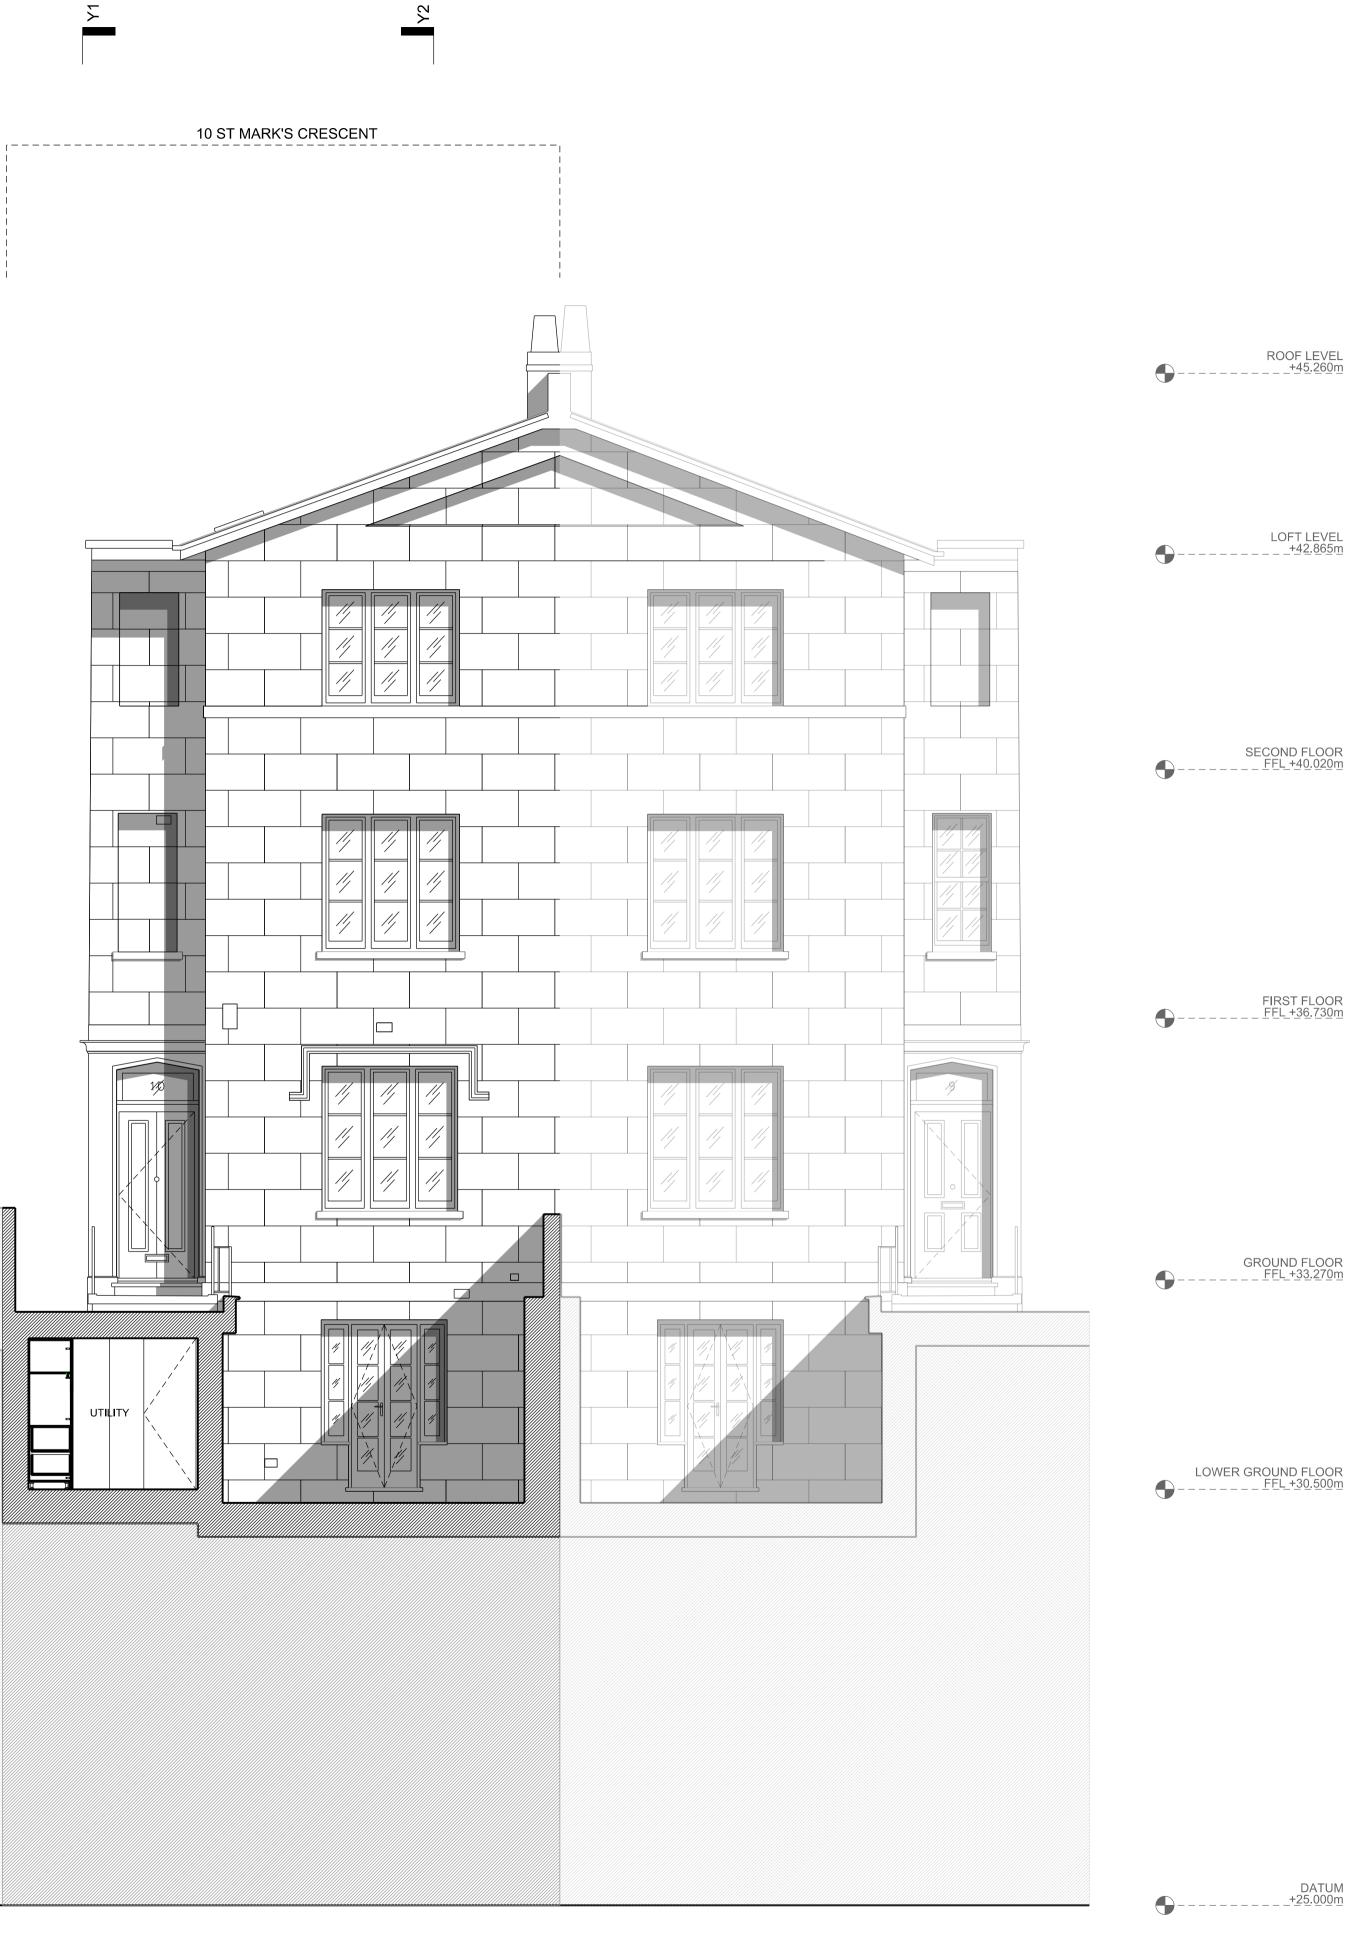

EXISTING ELEVATION X1

Y2

7

General Notes:

General Notes: Unless indicated in status, this drawing is for information only. Any discrepencies found between this drawing and other documents should be referred immediately to the consultants. The Contractor to advise on all details and ensure stability and strength of construction. The Contractor to provide setting out drawings for approval prior to construction. The Contractor to check all dimensions on site and relate to these drawings. The Contractor to report any discrepancies to Designers prior to construction. All services to Local Authorities, BCO and Environmental Health regulations and to Service Engineer's details. All structure to Structural Engineer's regulations and to Service Engineer's details. All structure to Structural Engineer's details and Local Authority and BCO regulations. All construction and materials to comply with currents Building and Fire Regulations. Drawings should be removed from currency immediately a revised version is issued.

KEY DEMOLITION EXISTING FABRIC NEW FABRIC