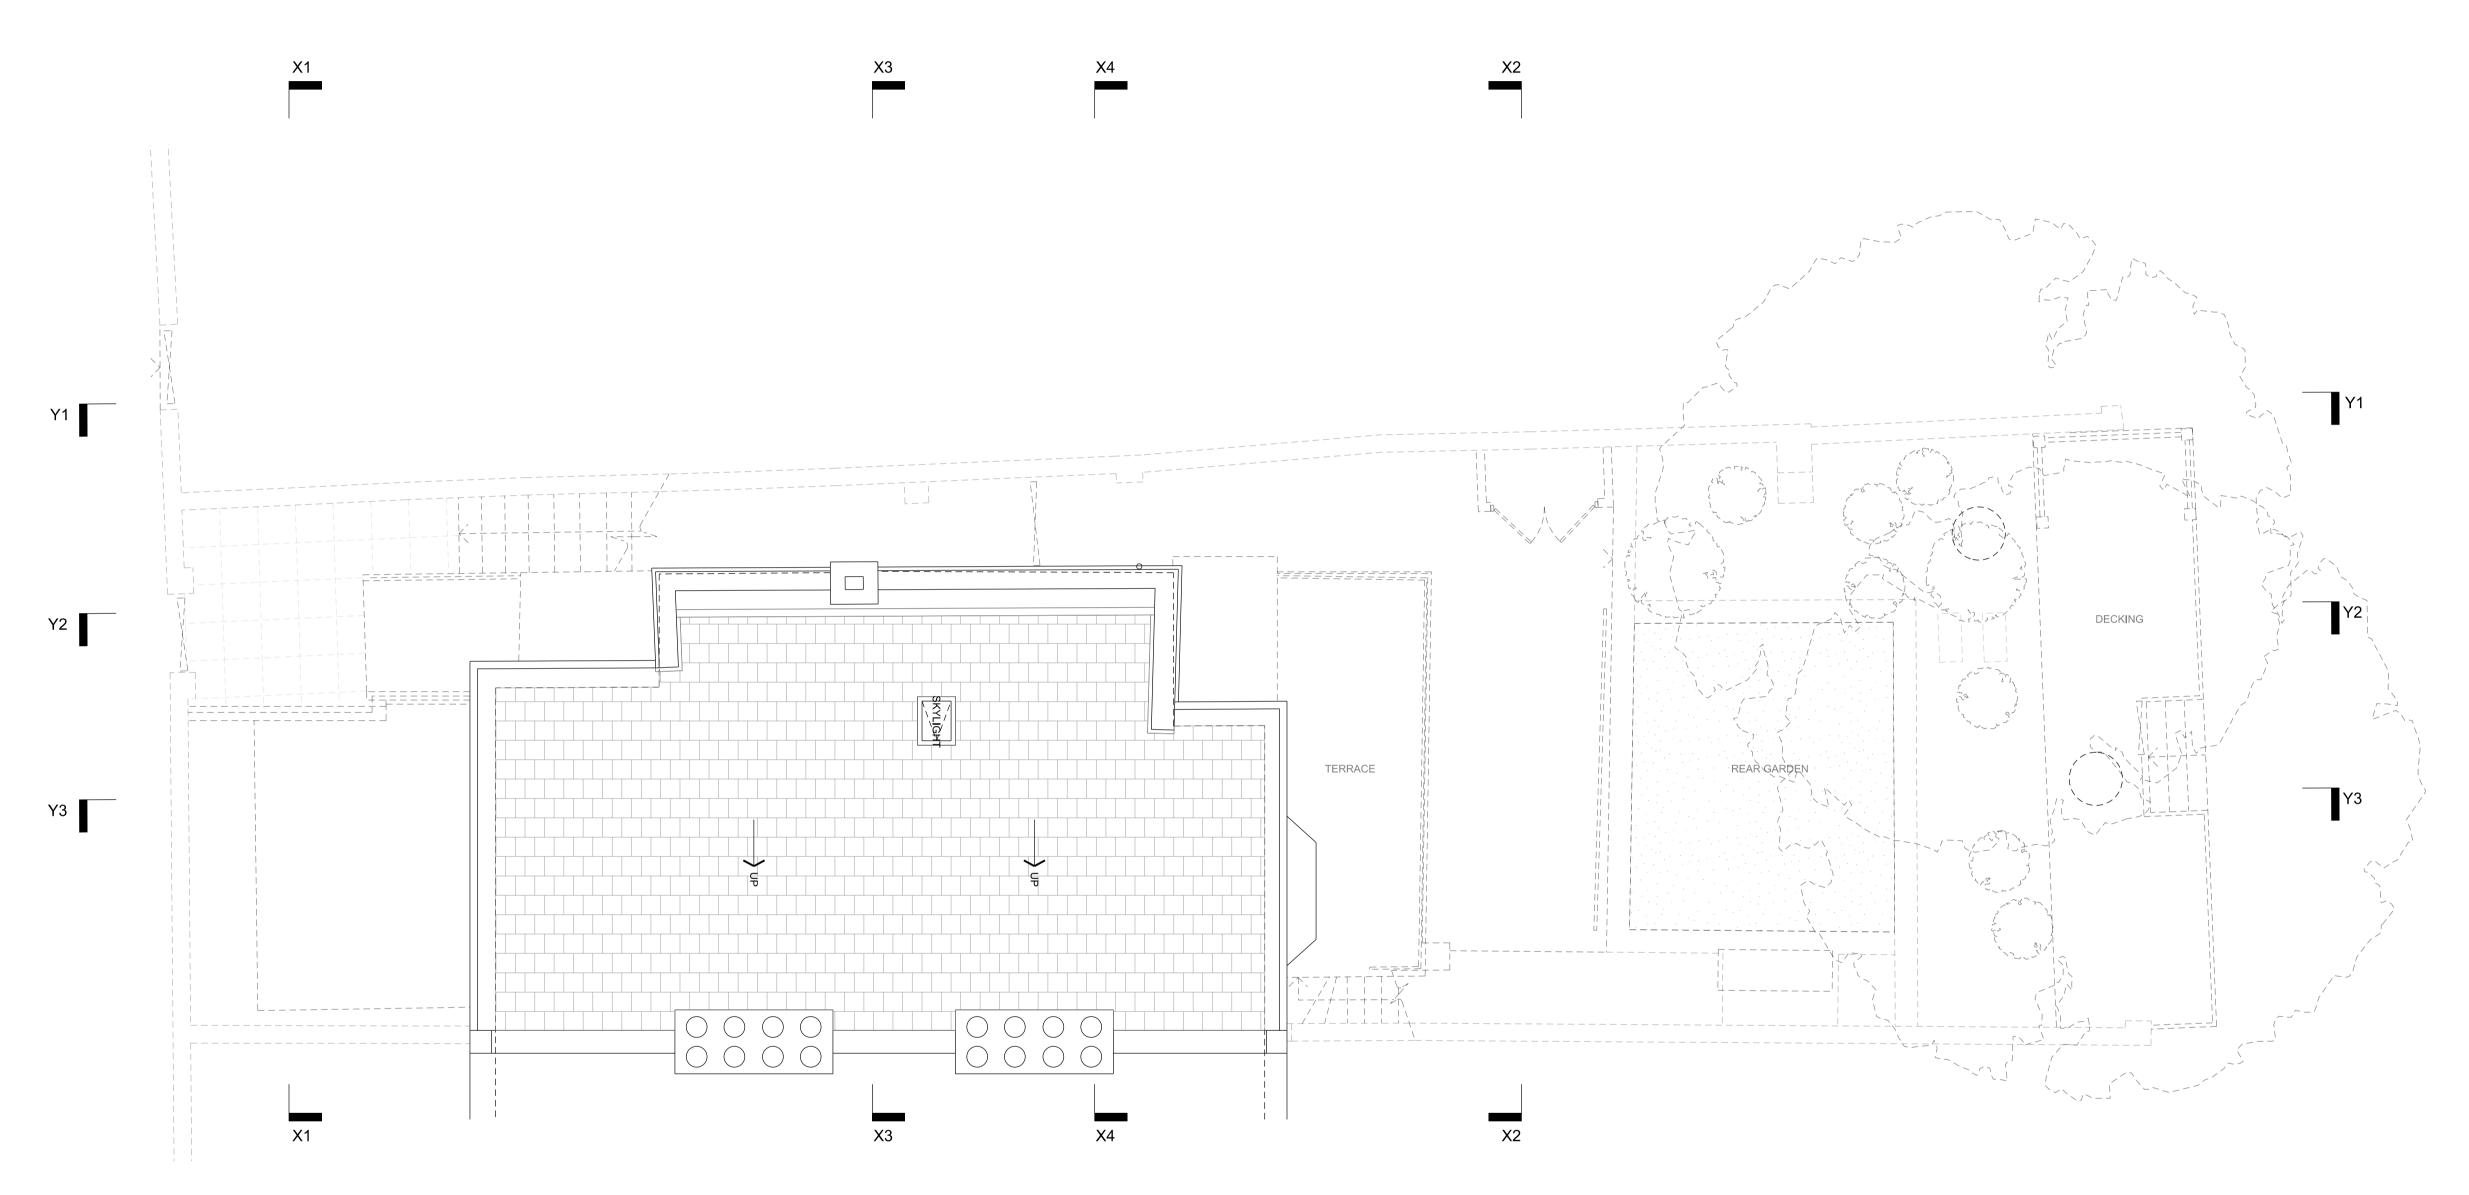

EXISTING ROOF PLAN

0 00000

10 ST MARK'S CRESCENT NW1 7TS

Drawn By 1:50 @ A1 11.01.23

Drawing Title

EXISTING ROOF PLAN

Drawing No.

149\_105\_P1