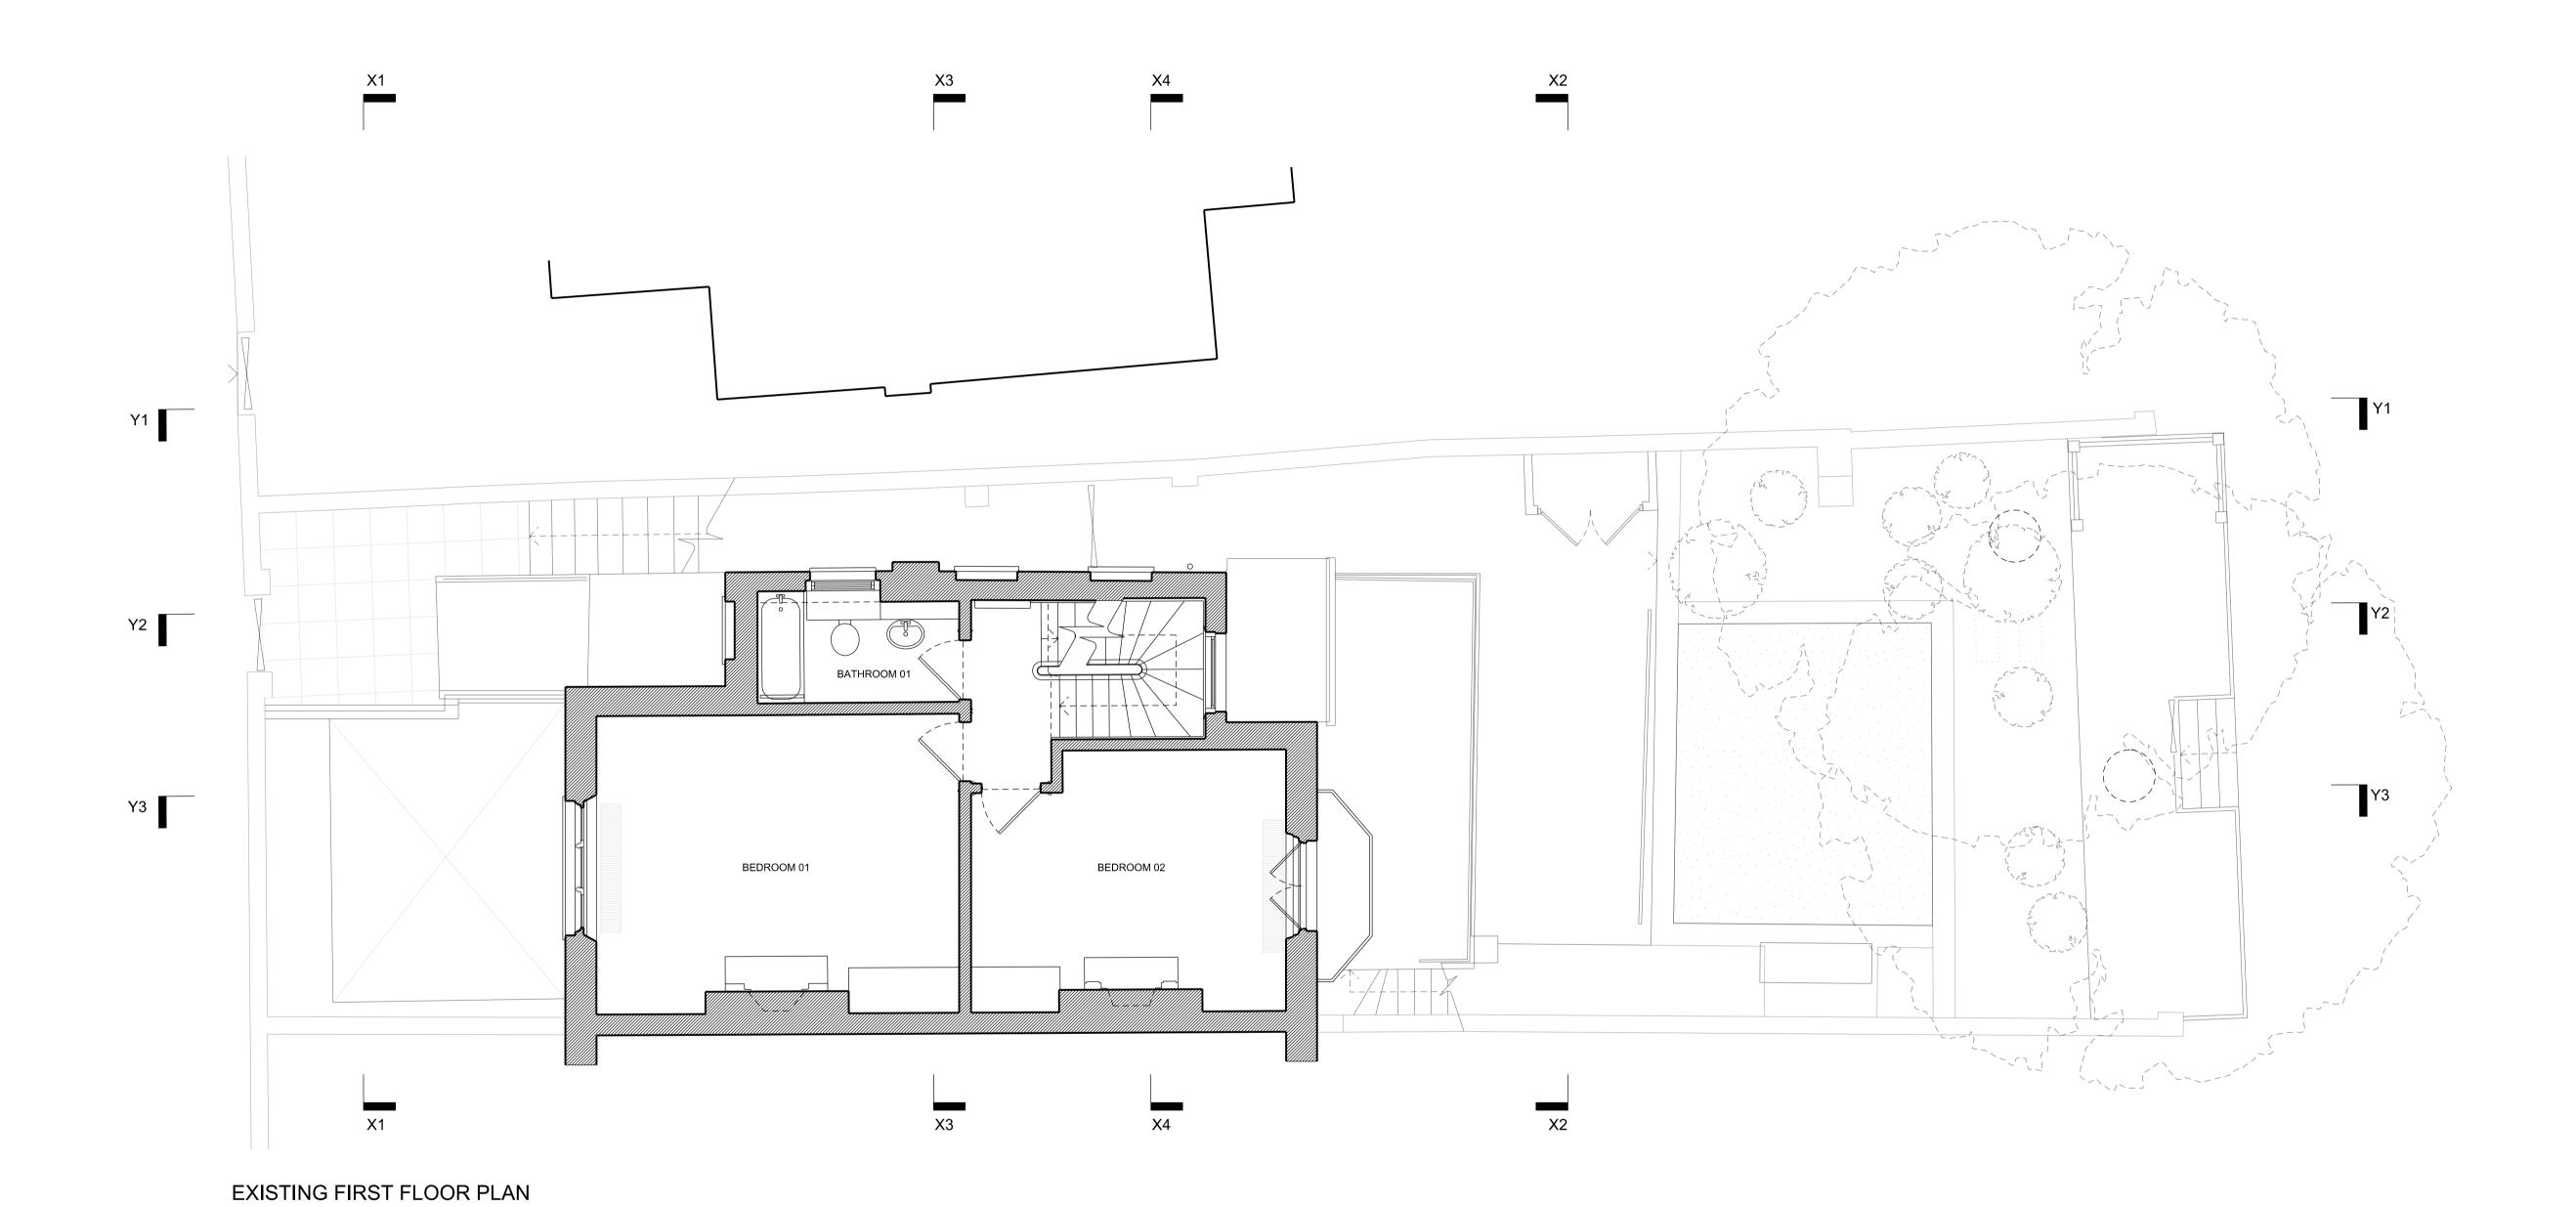

All dimensions in mm.

EXISTING FABRIC

Status

10 ST MARK'S CRESCENT NW1 7TS

Drawn By 1:50 @ A1 11.01.23

Drawing Title

EXISTING FIRST FLOOR PLAN

Drawing No.

149\_103\_P1